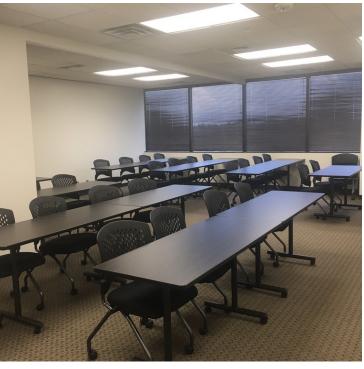

## OFFICE SPACE NOW AVAILABLE

**Contiguous SF Available:** 18,000 SF FOR LEASE - One Memorial Place. Ground floor space available.

- \$15.00-\$15.50/SF/YR Lease Rate:
- \* Common area training room with wet bar, seats 30
- \* Common area break room
- \* Monument signage \* Modernized elevator cabs and equipment
- 1,414 to 3,866 SF First Floor Available:
- \* LED lighting throughout the building
- \* On-site property management and leasing