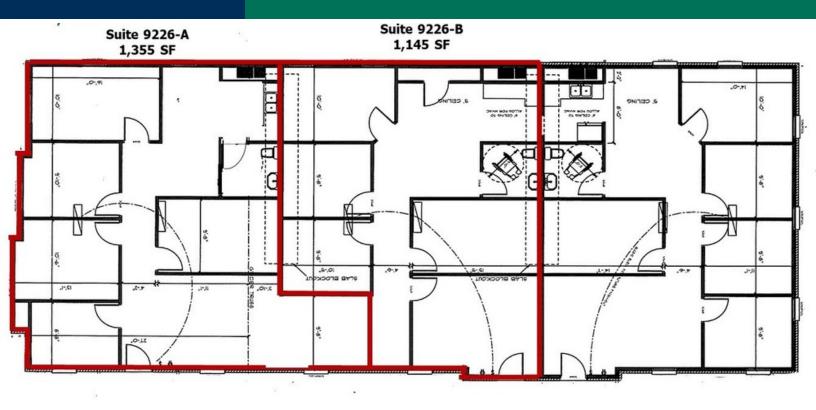

### **FOR LEASE**

Contiguous Available: 2,500 SF

Available SF: Suite 9226-A, 1,355 SF

Available SF: Suite 9226-B, 1,145 SF

Rent Rate: \$17.00/SF/YR

Lease Type: Full Service, Less Janitorial

Building Size: 11,250 SF