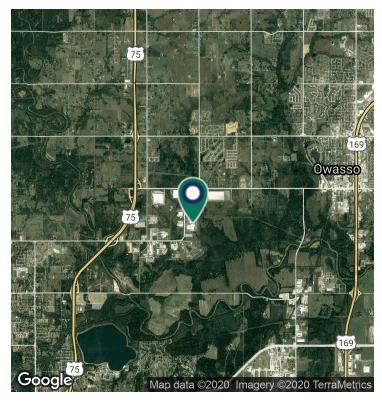

## LOCATION OVERVIEW

Verizon Cherokee Campus is located on the northeast corner of 66th Street North and Lakewood Avenue with easy access to Highway 75 and Highway 169. The Campus is located 10 minutes from Tulsa's International Airport and near Macy's 1.3 million square foot fulfillment center.