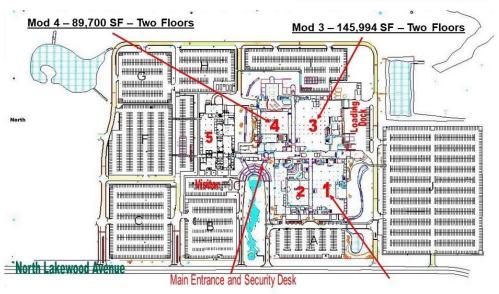

## OFFICE SPACE FOR LEASE

PROPERTY OVERVIEW

| Available SF: | 29,325 - 366,345 SF | FOR LEASE - Up to 366,345 SF available. Excellent location for Corporate Headquarters or Call Center. |
|---------------|---------------------|-------------------------------------------------------------------------------------------------------|
| Mod 1.1:      | 65,369 SF           | Mod 1: 130,651 SF Contiguous<br>Mod 3: 145,994 SF Contiguous<br>Mod 4: 89,700 SF Contiguous           |
| Mod 1.2:      | 65,282 SF           | * Common Conference Rooms                                                                             |
| Mod 3.1:      | 78,200 SF           | * 24/7 Maintenance Staff<br>* 24/7 On-Site Security<br>* Outdoor Exercise Trail                       |

\* Loading Dock **Mod 3.2:** 67,794 SF

Mod 3.2: 6/,/94 SF

**Mod 4.1:** 29,325 S

**Mod 4.2:** 60,375 SF

## Verizon Cherokee Campus

6929 North Lakewood Avenue, Tulsa, OK 74117

Verizon Cherokee Campus 6929 North Lakewood Avenue Office / Call Center Space for Lease 30,000 sf to 366,345 sf available

Mod 1 - 130,651 SF - Two Floors