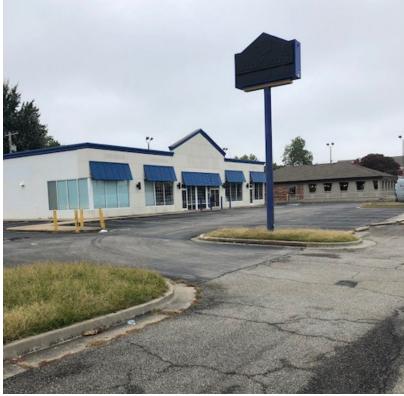

### **PROPERTY OVERVIEW**

This freestanding building is being offered for sublease.

This building and parking lot are well maintained, with excellent pylon signage

available.

Major retailers in the area are: Planet Fitness, Denny's, Wal-Mart SuperCenter.

### **PROPERTY HIGHLIGHTS**

03162020

- Pylon signage available
- Two entrances
- Easy access
- · Ample parking
- strong traffic counts