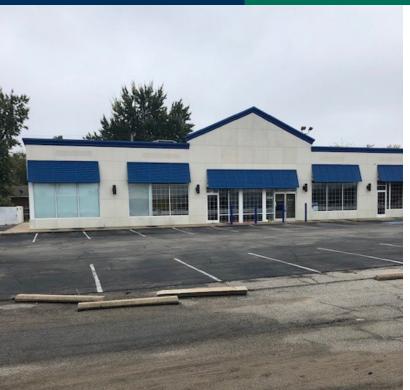

### **PROPERTY OVERVIEW**

This freestanding building is being offered for sublease.

This building and parking lot are well maintained, with excellent pylon signage

available.

Major retailers in the area are: Planet Fitness, Denny's, Wal-Mart SuperCenter.

### **PROPERTY HIGHLIGHTS**

03162020

- Pylon signage available
- Two entrances
- Easy access
- · Ample parking
- strong traffic counts