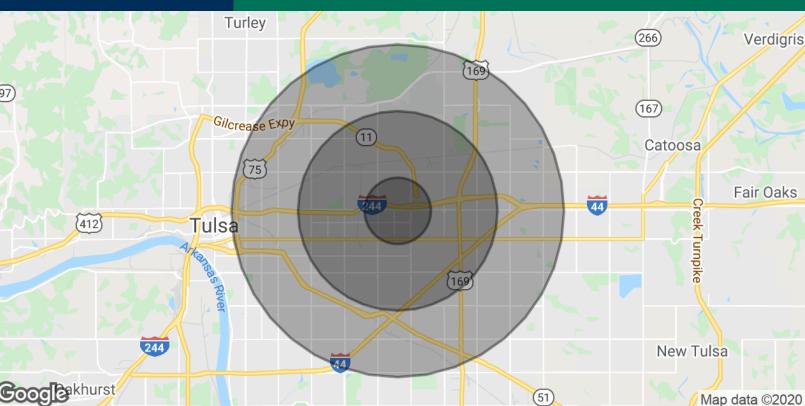

# FORMER AARON'S BUILDING #C1505

7418 E Admiral Place, Tulsa, OK 74115

| ogle Kildist                                   | (51)     |           | /Map data ©20 |
|------------------------------------------------|----------|-----------|---------------|
| POPULATION                                     | 1 MILE   | 3 MILES   | 5 MILES       |
| Total Population                               | 12,363   | 70,717    | 181,975       |
| Average age                                    | 31.3     | 34.4      | 34.2          |
| Average age (Male)                             | 30.1     | 32.5      | 32.3          |
| Average age (Female)                           | 32.4     | 36.3      | 36.0          |
| HOUSEHOLDS & INCOME                            | 1 MILE   | 3 MILES   | 5 MILES       |
| Total households                               | 4,533    | 28,692    | 74,735        |
| # of persons per HH                            | 2.7      | 2.5       | 2.4           |
| Average HH income                              | \$42,751 | \$44,682  | \$47,408      |
| Average house value                            | \$77,357 | \$87,738  | \$118,048     |
| * Demographic data derived from 2010 US Census |          |           |               |
| TRAFFIC COUNTS-ODOT                            |          |           |               |
| E Admiral Place                                |          | east/west | 15,500        |
| S Sheridan                                     |          | north     | 19,700        |
| S Sheridan                                     |          | south     | 19,200        |
|                                                |          |           |               |