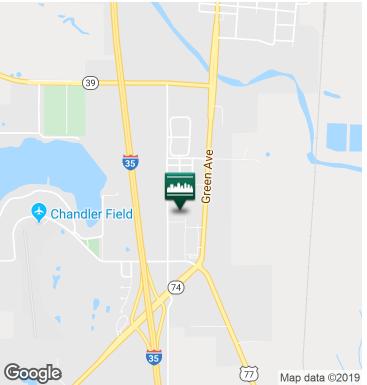

## FORMER AARON'S BUILDING #C1574

1927 S Green Ave, Purcell, OK 73080

Located adjacent to Shoe Depart. and an end-cap

immediately north of Wal-Mart Super Center on Green

Ave (Hwy 74) the main retail corridor in Purcell.

This site has strong traffic counts and this area of town is the destination location.

Year Built: 2008

111919 Commercial Zoning:

### TRAFFIC COUNTS (per ACOG)

| Green Ave | north | 13,900 |
|-----------|-------|--------|
| Green Ave | south | 12.700 |