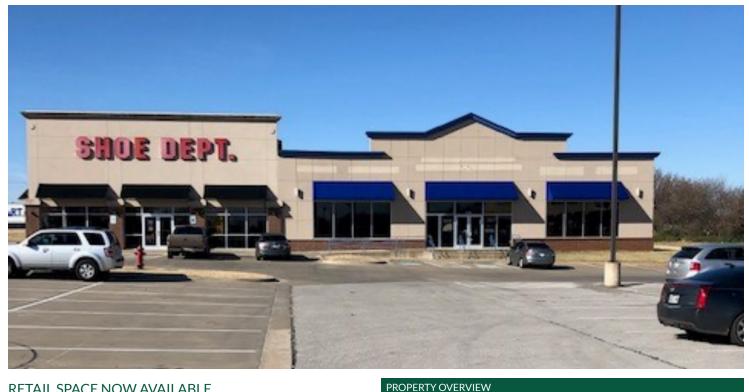

## FORMER AARON'S BUILDING #C1574

1927 S Green Ave, Purcell, OK 73080

Located adjacent to Shoe Depart. and an end-cap

immediately north of Wal-Mart Super Center on Green

Ave (Hwy 74) the main retail corridor in Purcell.

### RFTAIL SPACE NOW AVAILABLE

Available SF:

This freestanding building is being offered for sublease. Lease Rate: \$10.00 SF/yr (NNN)

The building and parking lot are in excellent condition and

well maintained. 8.000 SF **Building Size:** 

This site has strong traffic counts and this area of town is the destination location.

Year Built: 2008

111919 Commercial Zoning: