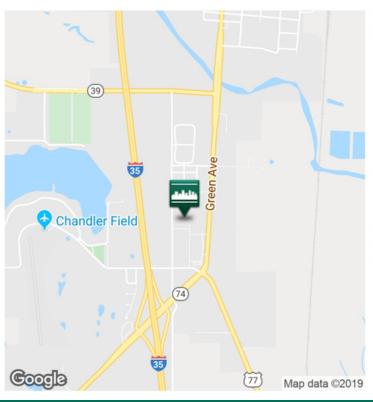

## Former Aaron's Building #C1574

1927 S Green Ave, Purcell, OK 73080

## **PROPERTY OVERVIEW**

Located adjacent to Shoe Depart. and an end-cap immediately north of Wal-Mart Super Center on Green Ave (Hwy 74) the main retail corridor in Purcell.

This freestanding building is being offered for sublease.