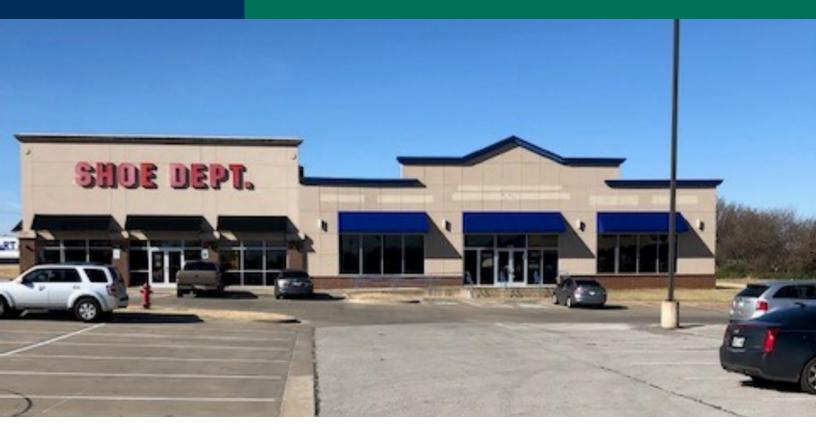

## **PROPERTY OVERVIEW**

Located adjacent to Shoe Depart. and an end-cap immediately north of Wal-Mart Super Center on Green Ave (Hwy 74) the main retail corridor in Purcell.

This freestanding building is being offered for sublease.

The building and parking lot are in excellent condition and well maintained.

This site has strong traffic counts and this area of town is the destination location.