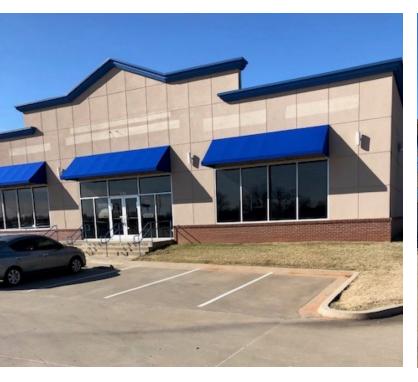

## **PROPERTY OVERVIEW**

Located adjacent to Shoe Depart. and an end-cap immediately north of Wal-Mart Super Center on Green Ave (Hwy 74) the main retail corridor in Purcell.

This freestanding building is being offered for sublease.

The building and parking lot are in excellent condition and well maintained.

This site has strong traffic counts and this area of town is the destination location.