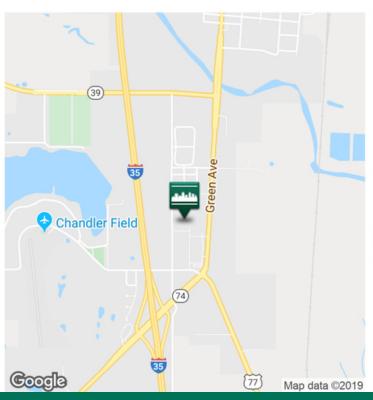

## Former Aaron's Building #C1574

1927 S Green Ave, Purcell, OK 73080

## **PROPERTY OVERVIEW**

Located adjacent to Shoe Depart. and an end-cap immediately north of Wal-Mart Super Center on Green Ave (Hwy 74) the main retail corridor in Purcell.

This freestanding building is being offered for sublease.