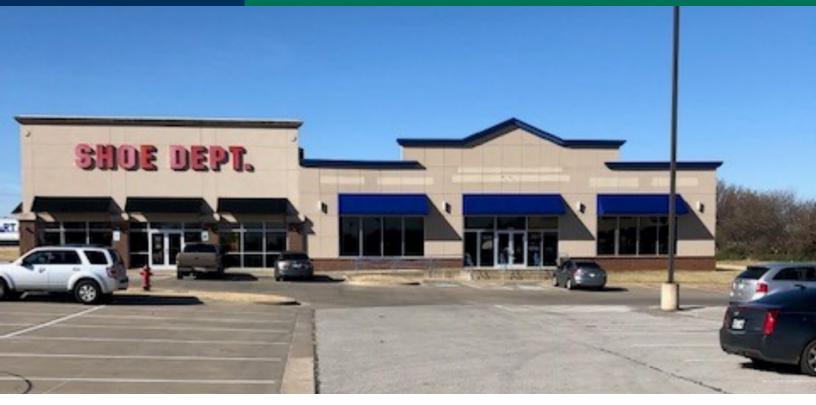

## Former Aaron's Building #C1574

1927 S Green Ave, Purcell, OK 73080

## **PROPERTY OVERVIEW**

Located adjacent to Shoe Depart. and an end-cap immediately north of Wal-Mart Super Center on Green Ave (Hwy 74) the main retail corridor in Purcell.

This freestanding building is being offered for sublease.

The building and parking lot are in excellent condition and well maintained.

This site has strong traffic counts and this area of town is the destination location.