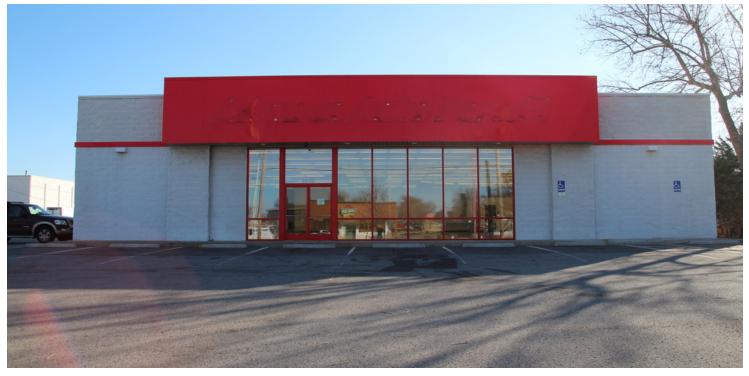

## FORMER ADVANCE AUTO STORE #8192- SUBLEASE

## 1010 S Air Depot Blvd, Midwest City, OK 73110

| RETAIL SPACE NOW AVAILABLE FOR SUBLEASE |                                 | PROPERTY OVERVIEW                                                                                                                                                            |  |
|-----------------------------------------|---------------------------------|------------------------------------------------------------------------------------------------------------------------------------------------------------------------------|--|
| Available SF:                           | 7.000 SF                        | The property is being offered for sublease.                                                                                                                                  |  |
| Available Sr.                           | 7,000 SF                        | Lease expires January 31, 2023                                                                                                                                               |  |
| Lease Rate:                             | Negotiable                      | This freestanding property is located on the major retail<br>corridor of Air Depot which carries over 46,000 cars daily<br>with great visibility and access to thru traffic. |  |
| Lot Size:                               | 1.21 Acres                      |                                                                                                                                                                              |  |
| Building Size:                          | 7,000 SF                        | Retail in the immediate area are Aldi, Golden Corral, and Ross Dress For Less.                                                                                               |  |
| Year Built:                             | 2007                            | Pylon signage available.                                                                                                                                                     |  |
| Sub Market:                             | Eastern OK County/ Midwest City | 032918                                                                                                                                                                       |  |