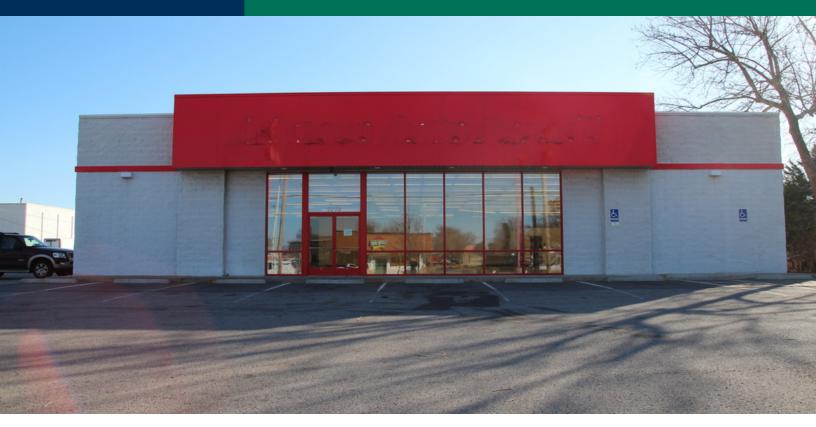

## Former Advance Auto store #8192 1010 S Air Depot Blvd, Midwest City, OK 73110

| OFFERING SUMMARY     |                   |  |  |  |
|----------------------|-------------------|--|--|--|
| Lease Rate:          | Negotiable        |  |  |  |
| Building Size:       | 7,000 SF          |  |  |  |
| Available SF:        | 7,000 SF          |  |  |  |
| Lot Size:            | 1.205 Acres       |  |  |  |
| Year Built:          | 2007              |  |  |  |
| Submarket:           | Eastern OK County |  |  |  |
| Traffic Counts:      |                   |  |  |  |
| S Air Depot - north: | 21,313            |  |  |  |
| S Air Depot - south  | 18,521            |  |  |  |
|                      | 03162020          |  |  |  |

#### **PROPERTY OVERVIEW**

The property is being offered for sublease.

F Lease expires January 31, 2023

This freestanding property is located on the major retail corridor of Air Depot which carries over 46,000 cars daily with great visibility and access to thru traffic.