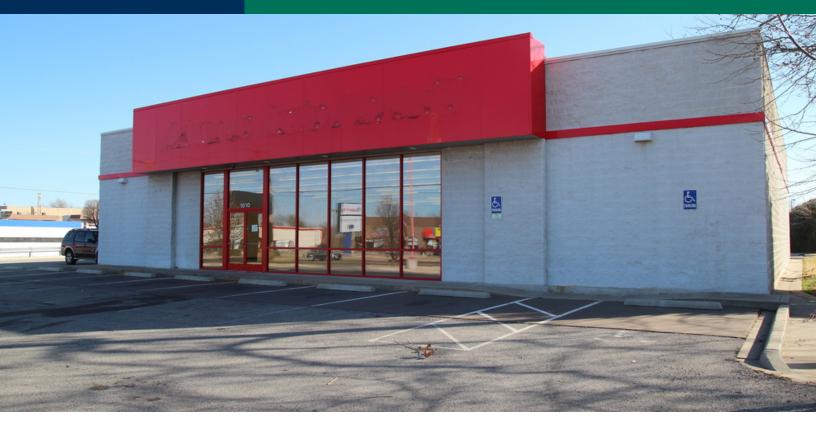

#### **PROPERTY OVERVIEW**

The property is being offered for sublease.

F Lease expires January 31, 2023

This freestanding property is located on the major retail corridor of Air Depot which carries over 46,000 cars daily with great visibility and access to thru traffic.

Retail in the immediate area are Aldi, Golden Corral, and Ross Dress For Less.

Pylon signage available.

| 313 | DEMOGRAPHICS      | 1 MILE   | 3 MILES  | 5 MILES  |
|-----|-------------------|----------|----------|----------|
| 521 | Total Households  | 4,833    | 25,535   | 47,915   |
| 020 | Total Population  | 11,847   | 61,424   | 119,639  |
|     | Average HH Income | \$48,863 | \$48,045 | \$49,275 |