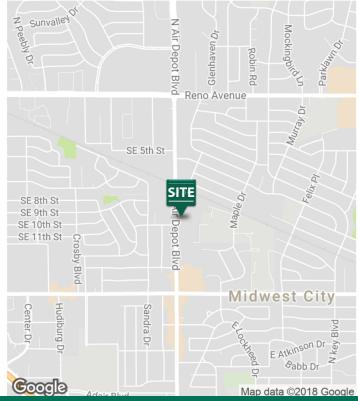

#### **PROPERTY OVERVIEW**

The property is being offered for sublease.

F Lease expires January 31, 2023

This freestanding property is located on the major retail corridor of Air Depot which carries over 46,000 cars daily with great visibility and access to thru traffic.

Retail in the immediate area are Aldi, Golden Corral, and Ross Dress For Less.

Pylon signage available.

| 313 | DEMOGRAPHICS      | 1 MILE   | 3 MILES  | 5 MILES  |
|-----|-------------------|----------|----------|----------|
| 521 | Total Households  | 4,833    | 25,535   | 47,915   |
| 020 | Total Population  | 11,847   | 61,424   | 119,639  |
|     | Average HH Income | \$48,863 | \$48,045 | \$49,275 |