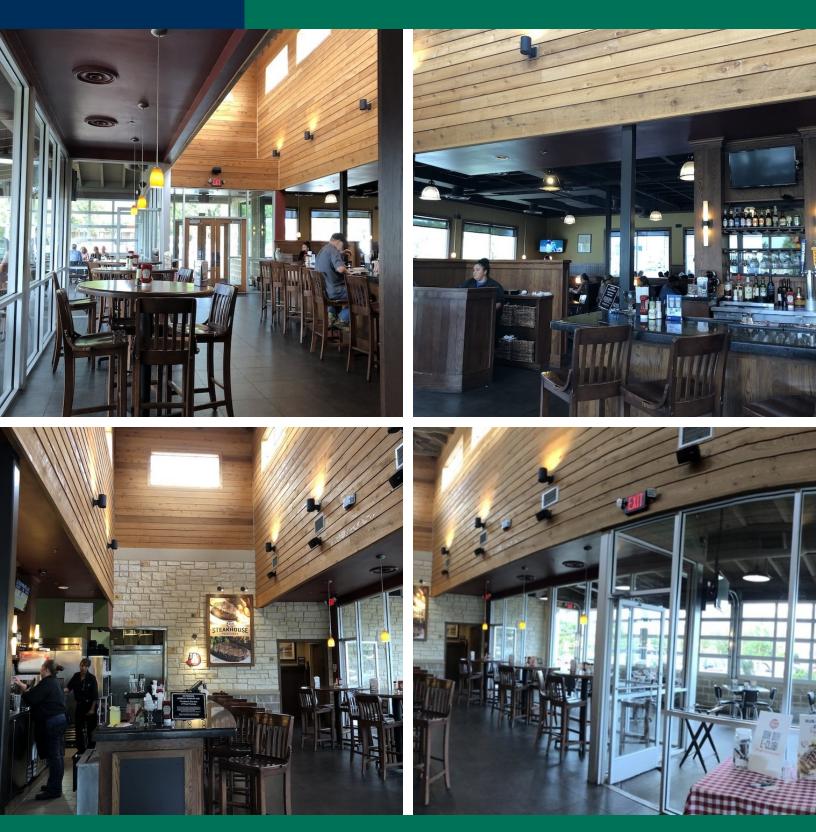

#### **PROPERTY OVERVIEW**

Built in 2017, the former Cotton Patch Cafe is now available for lease in Ardmore, Oklahoma. The FF&E will stay with the property at this stand alone 5,352 SF full service restaurant location in the Ardmore Commons retail shopping center.