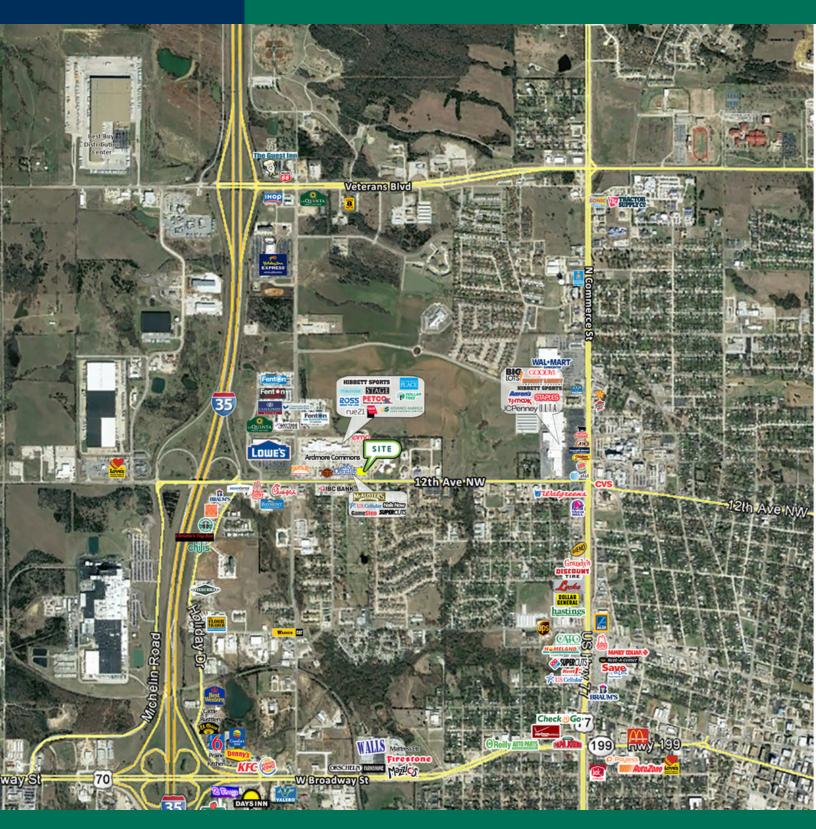

12th Avenue NW is the main retail corridor in Ardmore featuring national retailers such as Ross Dress for Less, TJ Maxx, Academy Sports, AMC Theaters, Chick Fil A, Petco, Lowe's and Crystal Rock Cathedral.

06042020 The location features seamless access to Interstate 35. The perfect location for a full service restaurant looking to expand into one of Southern Oklahoma's largest metropolitan markets.