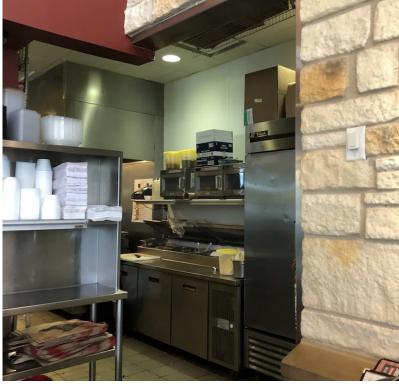

#### **PROPERTY OVERVIEW**

Built in 2017, the former Cotton Patch Cafe is now available for lease in Ardmore, Oklahoma. The FF&E will stay with the property at this stand alone 5,352 SF full service restaurant location in the Ardmore Commons retail shopping center.