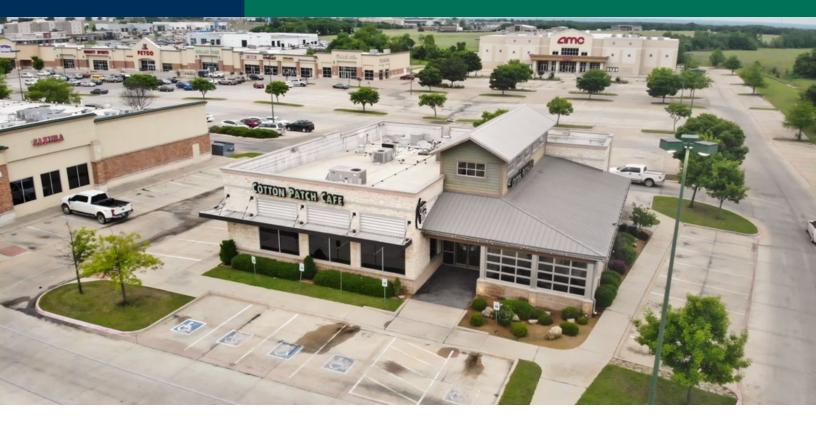

#### **PROPERTY OVERVIEW**

Built in 2017, the former Cotton Patch Cafe is now available for lease in Ardmore, Oklahoma. The FF&E will stay with the property at this stand alone 5,352 SF full service restaurant location in the Ardmore Commons retail shopping center.

12th Avenue NW is the main retail corridor in Ardmore featuring national retailers such as Ross Dress for Less, TJ Maxx, Academy Sports, AMC Theaters, Chick Fil A, Petco, Lowe's and Crystal Rock Cathedral.

06042020 The location features seamless access to Interstate 35. The perfect location for a full service restaurant looking to expand into one of Southern Oklahoma's largest metropolitan markets.