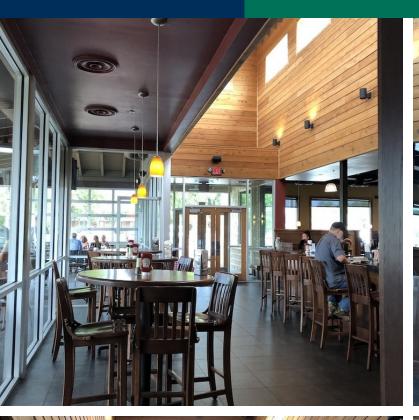

### **RETAIL SPACE NOW AVAILABLE**

| KETAIL STACE NOW AVAILABLE |                     |                                                                                                                                                         |  |
|----------------------------|---------------------|---------------------------------------------------------------------------------------------------------------------------------------------------------|--|
| Lease Rate:                | \$30.00 SF/yr (NNN) | Built in 2012 and remodeled in 2017, the former Cottor<br>Patch Cafe is now available for lease in Ardmore                                              |  |
| Available SF:              | 5,352 SF            | Oklahoma. The FF&E will stay with the property at this                                                                                                  |  |
| Building Size:             | 5,352 SF            | stand alone 5,352 SF full service restaurant location in the Ardmore Commons retail shopping center.                                                    |  |
| Year Built:                | 2012                | 12th Avenue NW is the main retail corridor in Ardmore                                                                                                   |  |
| Remodeled:                 | 2017                | featuring national retailers such as Ross Dress for Less, TJ Maxx, Academy Sports, AMC Theaters, Chick Fil A, Petco, Lowe's and Crystal Rock Cathedral. |  |
|                            | 11092020            | The location features seamless access to Interstate 35. The                                                                                             |  |