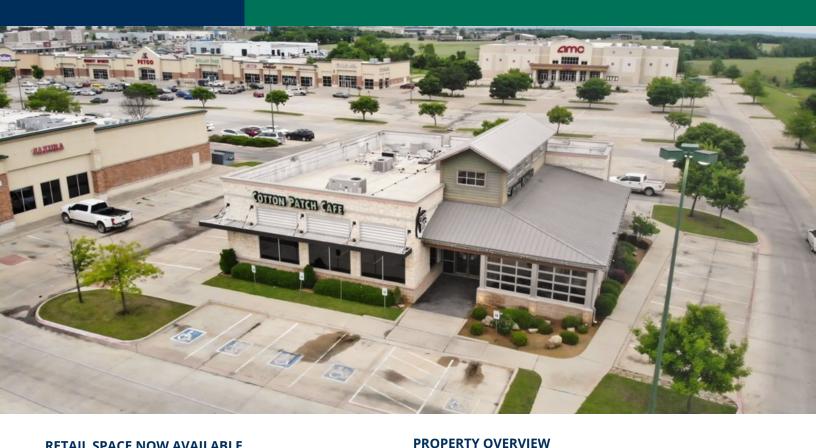

### **RETAIL SPACE NOW AVAILABLE**

| KETAIL STACE NOW AVAILABLE |                     |                                                                                                                                                         |  |
|----------------------------|---------------------|---------------------------------------------------------------------------------------------------------------------------------------------------------|--|
| Lease Rate:                | \$30.00 SF/yr (NNN) | Built in 2012 and remodeled in 2017, the former Cottor<br>Patch Cafe is now available for lease in Ardmore                                              |  |
| Available SF:              | 5,352 SF            | Oklahoma. The FF&E will stay with the property at this                                                                                                  |  |
| Building Size:             | 5,352 SF            | stand alone 5,352 SF full service restaurant location in the Ardmore Commons retail shopping center.                                                    |  |
| Year Built:                | 2012                | 12th Avenue NW is the main retail corridor in Ardmore                                                                                                   |  |
| Remodeled:                 | 2017                | featuring national retailers such as Ross Dress for Less, TJ Maxx, Academy Sports, AMC Theaters, Chick Fil A, Petco, Lowe's and Crystal Rock Cathedral. |  |
|                            | 11092020            | The location features seamless access to Interstate 35. The                                                                                             |  |