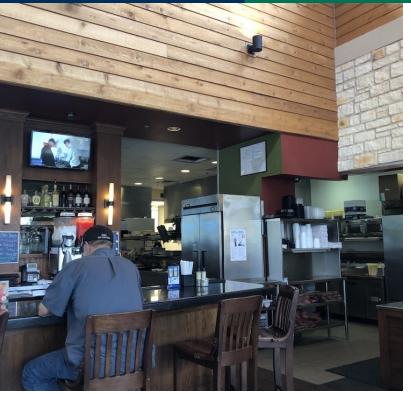

### **RETAIL SPACE NOW AVAILABLE**

| KETAIL STACE NOW AVAILABLE |                     |                                                                                                                                                         |  |
|----------------------------|---------------------|---------------------------------------------------------------------------------------------------------------------------------------------------------|--|
| Lease Rate:                | \$30.00 SF/yr (NNN) | Built in 2012 and remodeled in 2017, the former Cottor<br>Patch Cafe is now available for lease in Ardmore                                              |  |
| Available SF:              | 5,352 SF            | Oklahoma. The FF&E will stay with the property at this                                                                                                  |  |
| Building Size:             | 5,352 SF            | stand alone 5,352 SF full service restaurant location in the Ardmore Commons retail shopping center.                                                    |  |
| Year Built:                | 2012                | 12th Avenue NW is the main retail corridor in Ardmore                                                                                                   |  |
| Remodeled:                 | 2017                | featuring national retailers such as Ross Dress for Less, TJ Maxx, Academy Sports, AMC Theaters, Chick Fil A, Petco, Lowe's and Crystal Rock Cathedral. |  |
|                            | 11092020            | The location features seamless access to Interstate 35. The                                                                                             |  |