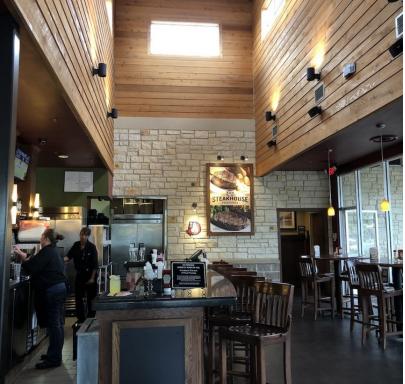

### **RETAIL SPACE NOW AVAILABLE**

| KETAIL STACE NOW AVAILABLE |                     |                                                                                                                                                         |  |
|----------------------------|---------------------|---------------------------------------------------------------------------------------------------------------------------------------------------------|--|
| Lease Rate:                | \$30.00 SF/yr (NNN) | Built in 2012 and remodeled in 2017, the former Cottor<br>Patch Cafe is now available for lease in Ardmore                                              |  |
| Available SF:              | 5,352 SF            | Oklahoma. The FF&E will stay with the property at this                                                                                                  |  |
| Building Size:             | 5,352 SF            | stand alone 5,352 SF full service restaurant location in the Ardmore Commons retail shopping center.                                                    |  |
| Year Built:                | 2012                | 12th Avenue NW is the main retail corridor in Ardmore                                                                                                   |  |
| Remodeled:                 | 2017                | featuring national retailers such as Ross Dress for Less, TJ Maxx, Academy Sports, AMC Theaters, Chick Fil A, Petco, Lowe's and Crystal Rock Cathedral. |  |
|                            | 11092020            | The location features seamless access to Interstate 35. The                                                                                             |  |