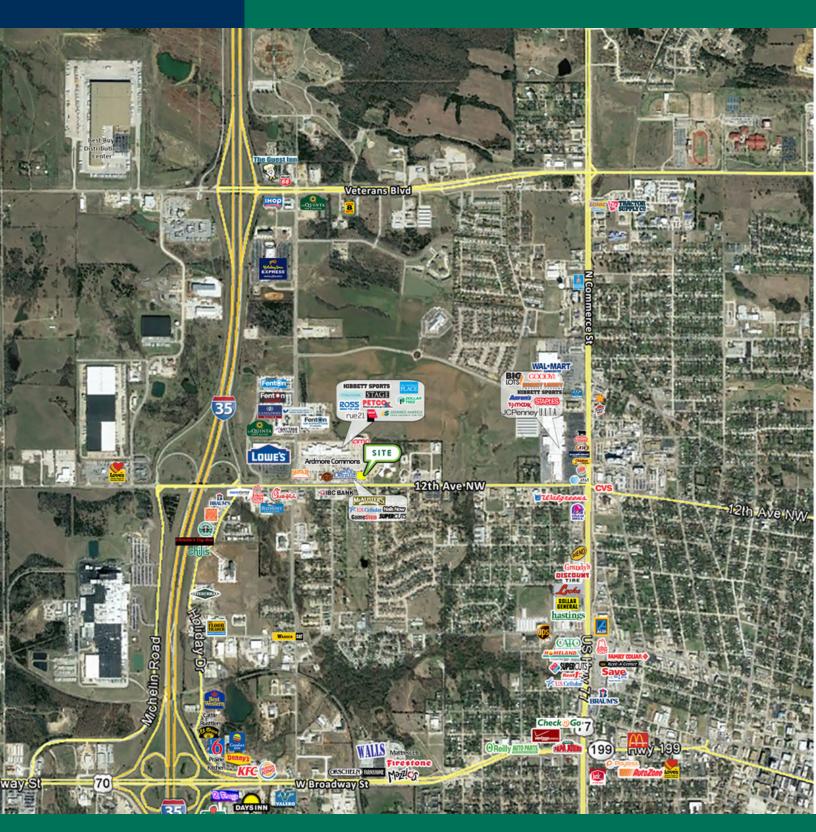

### **RETAIL SPACE NOW AVAILABLE**

| KETAIL STACE NOW AVAILABLE |                     |                                                                                                                                                         |  |
|----------------------------|---------------------|---------------------------------------------------------------------------------------------------------------------------------------------------------|--|
| Lease Rate:                | \$30.00 SF/yr (NNN) | Built in 2012 and remodeled in 2017, the former Cottor<br>Patch Cafe is now available for lease in Ardmore                                              |  |
| Available SF:              | 5,352 SF            | Oklahoma. The FF&E will stay with the property at this                                                                                                  |  |
| Building Size:             | 5,352 SF            | stand alone 5,352 SF full service restaurant location in the Ardmore Commons retail shopping center.                                                    |  |
| Year Built:                | 2012                | 12th Avenue NW is the main retail corridor in Ardmore                                                                                                   |  |
| Remodeled:                 | 2017                | featuring national retailers such as Ross Dress for Less, TJ Maxx, Academy Sports, AMC Theaters, Chick Fil A, Petco, Lowe's and Crystal Rock Cathedral. |  |
|                            | 11092020            | The location features seamless access to Interstate 35. The                                                                                             |  |

metropolitan markets.

perfect location for a full service restaurant looking to expand into one of Southern Oklahoma's largest

2401 12th Avenue NW #105, Ardmore, OK 73401

2401 12th Avenue NW #105, Ardmore, OK 73401