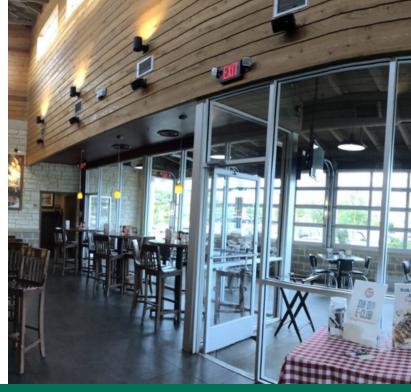

### **RETAIL SPACE NOW AVAILABLE**

| KETAIL STACE NOW AVAILABLE |                     |                                                                                                                                                         |  |
|----------------------------|---------------------|---------------------------------------------------------------------------------------------------------------------------------------------------------|--|
| Lease Rate:                | \$30.00 SF/yr (NNN) | Built in 2012 and remodeled in 2017, the former Cottor<br>Patch Cafe is now available for lease in Ardmore                                              |  |
| Available SF:              | 5,352 SF            | Oklahoma. The FF&E will stay with the property at this                                                                                                  |  |
| Building Size:             | 5,352 SF            | stand alone 5,352 SF full service restaurant location in the Ardmore Commons retail shopping center.                                                    |  |
| Year Built:                | 2012                | 12th Avenue NW is the main retail corridor in Ardmore                                                                                                   |  |
| Remodeled:                 | 2017                | featuring national retailers such as Ross Dress for Less, TJ Maxx, Academy Sports, AMC Theaters, Chick Fil A, Petco, Lowe's and Crystal Rock Cathedral. |  |
|                            | 11092020            | The location features seamless access to Interstate 35. The                                                                                             |  |