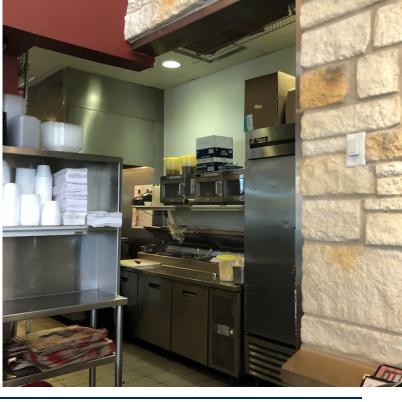

### **RETAIL SPACE NOW AVAILABLE**

| KETAIL STACE NOW AVAILABLE |                     |                                                                                                                                                         |  |
|----------------------------|---------------------|---------------------------------------------------------------------------------------------------------------------------------------------------------|--|
| Lease Rate:                | \$30.00 SF/yr (NNN) | Built in 2012 and remodeled in 2017, the former Cottor<br>Patch Cafe is now available for lease in Ardmore                                              |  |
| Available SF:              | 5,352 SF            | Oklahoma. The FF&E will stay with the property at this                                                                                                  |  |
| Building Size:             | 5,352 SF            | stand alone 5,352 SF full service restaurant location in the Ardmore Commons retail shopping center.                                                    |  |
| Year Built:                | 2012                | 12th Avenue NW is the main retail corridor in Ardmore                                                                                                   |  |
| Remodeled:                 | 2017                | featuring national retailers such as Ross Dress for Less, TJ Maxx, Academy Sports, AMC Theaters, Chick Fil A, Petco, Lowe's and Crystal Rock Cathedral. |  |
|                            | 11092020            | The location features seamless access to Interstate 35. The                                                                                             |  |