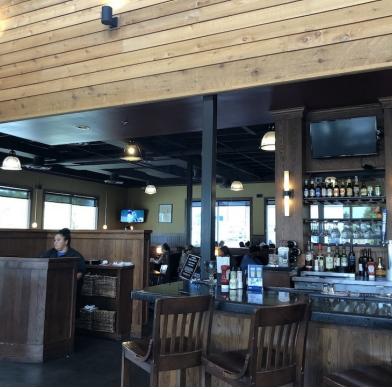

### **RETAIL SPACE NOW AVAILABLE**

| KETAIL STACE NOW AVAILABLE |                     |                                                                                                                                                         |  |
|----------------------------|---------------------|---------------------------------------------------------------------------------------------------------------------------------------------------------|--|
| Lease Rate:                | \$30.00 SF/yr (NNN) | Built in 2012 and remodeled in 2017, the former Cottor<br>Patch Cafe is now available for lease in Ardmore                                              |  |
| Available SF:              | 5,352 SF            | Oklahoma. The FF&E will stay with the property at this                                                                                                  |  |
| Building Size:             | 5,352 SF            | stand alone 5,352 SF full service restaurant location in the Ardmore Commons retail shopping center.                                                    |  |
| Year Built:                | 2012                | 12th Avenue NW is the main retail corridor in Ardmore                                                                                                   |  |
| Remodeled:                 | 2017                | featuring national retailers such as Ross Dress for Less, TJ Maxx, Academy Sports, AMC Theaters, Chick Fil A, Petco, Lowe's and Crystal Rock Cathedral. |  |
|                            | 11092020            | The location features seamless access to Interstate 35. The                                                                                             |  |