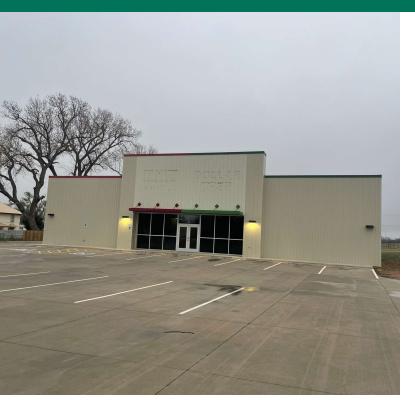

# PRICE EDWARDS AND CO.

FORMER FAMILY DOLLAR #33243 | DOLLAR TREE 723 S BROADWAY (HWY 283), LAVERNE, OK 73848

- Prime location in the heart of Laverne
- Building is two years old
- In excellent condition
- Ample Parking
- Pylon Signage available
- NNN \$0.93 psf

### **OFFERING SUMMARY**

| Lease Rate:       | \$6.00 SF/yr (NNN) |
|-------------------|--------------------|
| Available SF:     | 10,431 SF          |
| Building Size:    | 10,431 SF          |
| Lease Expiration: | 11/30/2032         |