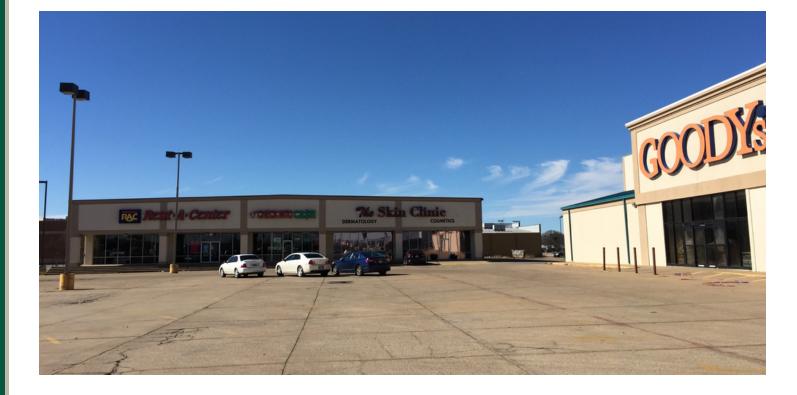

#### RETAIL SPACE NOW AVAILABLE

| Available SF:                                   | 51,390 SF<br>(Space can be Leased -<br>divided or as one space) | Former Goody's building is located off Main<br>Street directly across street from the WalMart Super<br>Center. Surrounding Retailers include: Walmart<br>SuperCenter, Lowe's, Big Lots, Orscheln's Farm<br>& Home, Dollar Tree, Dollar General, Walgreens,<br>Rent-A-Center, Chili's, McDonald's, and Jimmy's Egg.       |
|-------------------------------------------------|-----------------------------------------------------------------|--------------------------------------------------------------------------------------------------------------------------------------------------------------------------------------------------------------------------------------------------------------------------------------------------------------------------|
|                                                 |                                                                 | LOCATION OVERVIEW                                                                                                                                                                                                                                                                                                        |
| Lease Rate:                                     | Negotiable                                                      | Durant, Oklahoma has been ranked the fastest<br>growing city in Oklahoma. This beautiful "City of<br>Magnolias" is the Gateway to the 12th largest lake in<br>the United States, Lake Texoma, which spans two<br>states and attracts more than 8 million tourist each<br>year! Other tourist attractions include Choctaw |
| Building Size:                                  | 51,390 SF                                                       | Casino Resort, Magnolia Festival and Fort Washita.<br>Durant is also home to Southeastern Oklahoma State<br>University (enrollment of approximately 5,200),<br>Headquarters of the Choctaw Nation of Oklahoma,<br>that generates \$570 million in revenue in 2015,                                                       |
| FOR MORE INFORMATION, CONTACT                   |                                                                 | employing over 6,000 people. In addition to the<br>Choctaw Nation, Durant's stable economy is<br>fundamentally attributed to their large employment<br>base. Major employers consist of Big Lots 1.2 million                                                                                                             |
| Brandy Rundel                                   |                                                                 | square foot distribution center, headquarters to First                                                                                                                                                                                                                                                                   |
| brundel@priceedwards.com                        |                                                                 | United bank(nation's largest privately held bank),                                                                                                                                                                                                                                                                       |
| 405.321.7500                                    |                                                                 | CMC Metals, Alliance Health, and CMC Steel. An analysis of Retail Trends for FY 2016 reflect a retail                                                                                                                                                                                                                    |
| 210 Park Ave, Suite 700                         |                                                                 | population trade area capture of 54,125 for General                                                                                                                                                                                                                                                                      |
| Oklahoma City, OK 73102<br>www.priceedwards.com |                                                                 | Merchandise and 67,713 for Restaurants/Food                                                                                                                                                                                                                                                                              |
| www.priceeuwarus.com                            |                                                                 | Services.                                                                                                                                                                                                                                                                                                                |