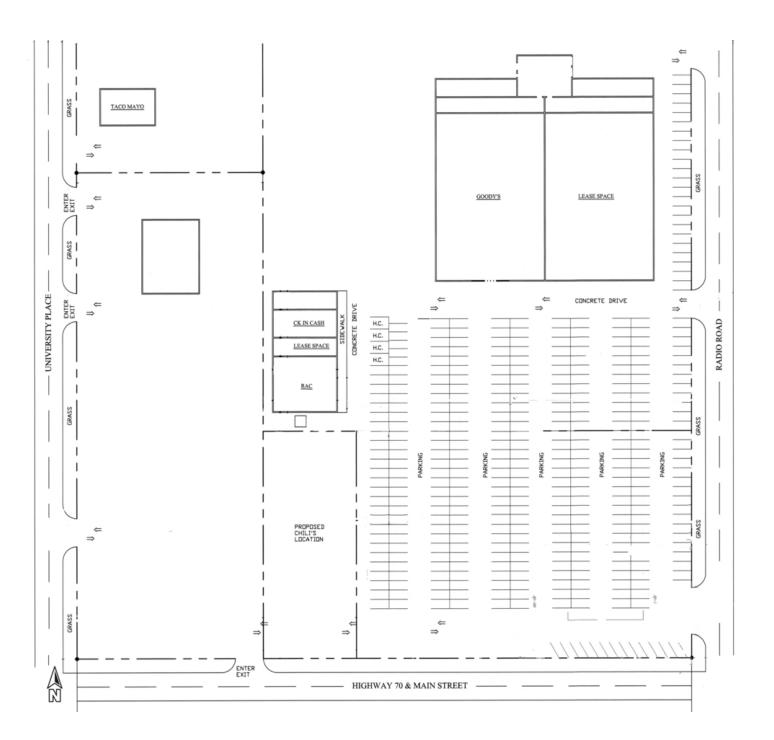

#### RETAIL SPACE NOW AVAILABLE

| Available SF:                                   | 51,390 SF<br>(Space can be Leased -<br>divided or as one space) | Former Goody's building is located off Main<br>Street directly across street from the WalMart Super<br>Center. Surrounding Retailers include: Walmart<br>SuperCenter, Lowe's, Big Lots, Orscheln's Farm<br>& Home, Dollar Tree, Dollar General, Walgreens,<br>Rent-A-Center, Chili's, McDonald's, and Jimmy's Egg.       |
|-------------------------------------------------|-----------------------------------------------------------------|--------------------------------------------------------------------------------------------------------------------------------------------------------------------------------------------------------------------------------------------------------------------------------------------------------------------------|
|                                                 |                                                                 | LOCATION OVERVIEW                                                                                                                                                                                                                                                                                                        |
| Lease Rate:                                     | Negotiable                                                      | Durant, Oklahoma has been ranked the fastest<br>growing city in Oklahoma. This beautiful "City of<br>Magnolias" is the Gateway to the 12th largest lake in<br>the United States, Lake Texoma, which spans two<br>states and attracts more than 8 million tourist each<br>year! Other tourist attractions include Choctaw |
| Building Size:                                  | 51,390 SF                                                       | Casino Resort, Magnolia Festival and Fort Washita.<br>Durant is also home to Southeastern Oklahoma State<br>University (enrollment of approximately 5,200),<br>Headquarters of the Choctaw Nation of Oklahoma,<br>that generates \$570 million in revenue in 2015,                                                       |
| FOR MORE INFORMATION, CONTACT                   |                                                                 | employing over 6,000 people. In addition to the<br>Choctaw Nation, Durant's stable economy is<br>fundamentally attributed to their large employment<br>base. Major employers consist of Big Lots 1.2 million                                                                                                             |
| Brandy Rundel                                   |                                                                 | square foot distribution center, headquarters to First                                                                                                                                                                                                                                                                   |
| brundel@priceedwards.com                        |                                                                 | United bank(nation's largest privately held bank),                                                                                                                                                                                                                                                                       |
| 405.321.7500                                    |                                                                 | CMC Metals, Alliance Health, and CMC Steel. An analysis of Retail Trends for FY 2016 reflect a retail                                                                                                                                                                                                                    |
| 210 Park Ave, Suite 700                         |                                                                 | population trade area capture of 54,125 for General                                                                                                                                                                                                                                                                      |
| Oklahoma City, OK 73102<br>www.priceedwards.com |                                                                 | Merchandise and 67,713 for Restaurants/Food                                                                                                                                                                                                                                                                              |
| www.priceeuwarus.com                            |                                                                 | Services.                                                                                                                                                                                                                                                                                                                |