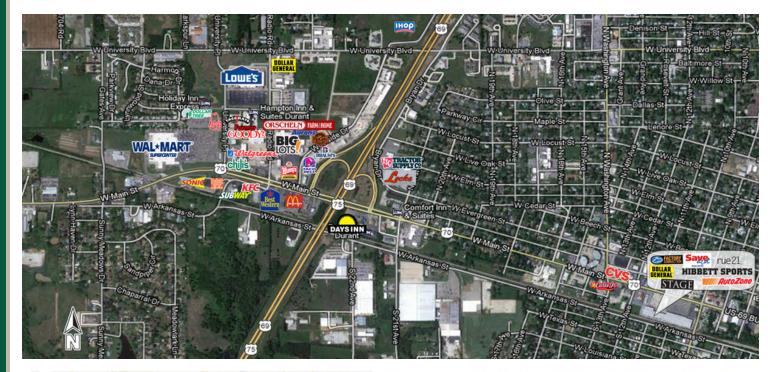

#### RETAIL SPACE NOW AVAILABLE

| Available SF:                                   | 51,390 SF<br>(Space can be Leased -<br>divided or as one space) | Former Goody's building is located off Main<br>Street directly across street from the WalMart Super<br>Center. Surrounding Retailers include: Walmart<br>SuperCenter, Lowe's, Big Lots, Orscheln's Farm<br>& Home, Dollar Tree, Dollar General, Walgreens,<br>Rent-A-Center, Chili's, McDonald's, and Jimmy's Egg.       |
|-------------------------------------------------|-----------------------------------------------------------------|--------------------------------------------------------------------------------------------------------------------------------------------------------------------------------------------------------------------------------------------------------------------------------------------------------------------------|
|                                                 |                                                                 | LOCATION OVERVIEW                                                                                                                                                                                                                                                                                                        |
| Lease Rate:                                     | Negotiable                                                      | Durant, Oklahoma has been ranked the fastest<br>growing city in Oklahoma. This beautiful "City of<br>Magnolias" is the Gateway to the 12th largest lake in<br>the United States, Lake Texoma, which spans two<br>states and attracts more than 8 million tourist each<br>year! Other tourist attractions include Choctaw |
| Building Size:                                  | 51,390 SF                                                       | Casino Resort, Magnolia Festival and Fort Washita.<br>Durant is also home to Southeastern Oklahoma State<br>University (enrollment of approximately 5,200),<br>Headquarters of the Choctaw Nation of Oklahoma,<br>that generates \$570 million in revenue in 2015,                                                       |
| FOR MORE INFORMATION, CONTACT                   |                                                                 | employing over 6,000 people. In addition to the<br>Choctaw Nation, Durant's stable economy is<br>fundamentally attributed to their large employment<br>base. Major employers consist of Big Lots 1.2 million                                                                                                             |
| Brandy Rundel                                   |                                                                 | square foot distribution center, headquarters to First                                                                                                                                                                                                                                                                   |
| brundel@priceedwards.com                        |                                                                 | United bank(nation's largest privately held bank),                                                                                                                                                                                                                                                                       |
| 405.321.7500                                    |                                                                 | CMC Metals, Alliance Health, and CMC Steel. An analysis of Retail Trends for FY 2016 reflect a retail                                                                                                                                                                                                                    |
| 210 Park Ave, Suite 700                         |                                                                 | population trade area capture of 54,125 for General                                                                                                                                                                                                                                                                      |
| Oklahoma City, OK 73102<br>www.priceedwards.com |                                                                 | Merchandise and 67,713 for Restaurants/Food                                                                                                                                                                                                                                                                              |
| www.priceeuwarus.com                            |                                                                 | Services.                                                                                                                                                                                                                                                                                                                |