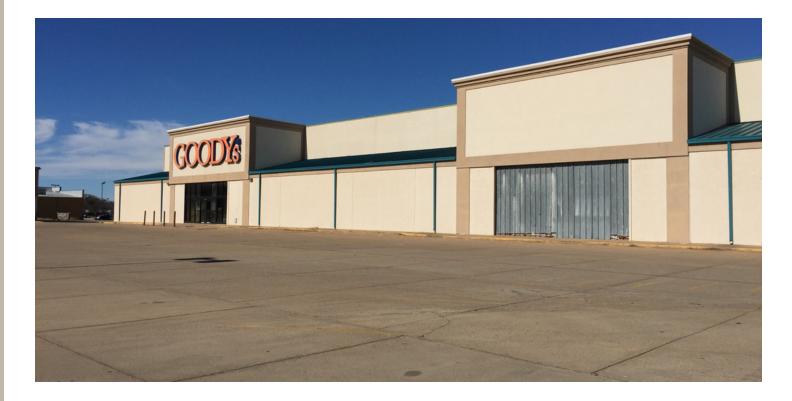

#### RETAIL SPACE NOW AVAILABLE

| Available SF:                                   | 51,390 SF<br>(Space can be Leased -<br>divided or as one space) | Former Goody's building is located off Main<br>Street directly across street from the WalMart Super<br>Center. Surrounding Retailers include: Walmart<br>SuperCenter, Lowe's, Big Lots, Orscheln's Farm<br>& Home, Dollar Tree, Dollar General, Walgreens,<br>Rent-A-Center, Chili's, McDonald's, and Jimmy's Egg.       |
|-------------------------------------------------|-----------------------------------------------------------------|--------------------------------------------------------------------------------------------------------------------------------------------------------------------------------------------------------------------------------------------------------------------------------------------------------------------------|
|                                                 |                                                                 | LOCATION OVERVIEW                                                                                                                                                                                                                                                                                                        |
| Lease Rate:                                     | Negotiable                                                      | Durant, Oklahoma has been ranked the fastest<br>growing city in Oklahoma. This beautiful "City of<br>Magnolias" is the Gateway to the 12th largest lake in<br>the United States, Lake Texoma, which spans two<br>states and attracts more than 8 million tourist each<br>year! Other tourist attractions include Choctaw |
| Building Size:                                  | 51,390 SF                                                       | Casino Resort, Magnolia Festival and Fort Washita.<br>Durant is also home to Southeastern Oklahoma State<br>University (enrollment of approximately 5,200),<br>Headquarters of the Choctaw Nation of Oklahoma,<br>that generates \$570 million in revenue in 2015,                                                       |
| FOR MORE INFORMATION, CONTACT                   |                                                                 | employing over 6,000 people. In addition to the<br>Choctaw Nation, Durant's stable economy is<br>fundamentally attributed to their large employment<br>base. Major employers consist of Big Lots 1.2 million                                                                                                             |
| Brandy Rundel                                   |                                                                 | square foot distribution center, headquarters to First                                                                                                                                                                                                                                                                   |
| brundel@priceedwards.com                        |                                                                 | United bank(nation's largest privately held bank),                                                                                                                                                                                                                                                                       |
| 405.321.7500                                    |                                                                 | CMC Metals, Alliance Health, and CMC Steel. An analysis of Retail Trends for FY 2016 reflect a retail                                                                                                                                                                                                                    |
| 210 Park Ave, Suite 700                         |                                                                 | population trade area capture of 54,125 for General                                                                                                                                                                                                                                                                      |
| Oklahoma City, OK 73102<br>www.priceedwards.com |                                                                 | Merchandise and 67,713 for Restaurants/Food                                                                                                                                                                                                                                                                              |
| www.priceeuwarus.com                            |                                                                 | Services.                                                                                                                                                                                                                                                                                                                |