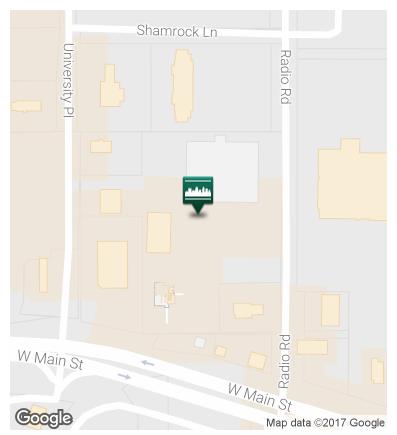

2432 W Main St Durant, OK 74701

PROPERTY OVERVIEW

2432 W Main St Durant, OK 74701

| DEMOGRAPHICS (per 2010 Census; 5 Miles Radius) |           |
|------------------------------------------------|-----------|
| Total Population                               | 33,148    |
| Population Density                             | 33,148    |
| Median Age                                     | 34.0      |
| Median Age (Male)                              | 32.7      |
| Median Age (Female)                            | 36.1      |
| Total Households                               | 12,779    |
| # of Persons Per HH                            | 2.6       |
| Average HH Income                              | \$47,237  |
| Average House Value                            | \$105,665 |
| TRAFFIC COUNTS (per ODOT)                      |           |

| · · · ·  | · ·         |        |  |
|----------|-------------|--------|--|
| Radio Rd | north/south | 6,378  |  |
| Main St  | east        | 14,553 |  |
| Main St  | west        | 14,310 |  |
|          |             |        |  |