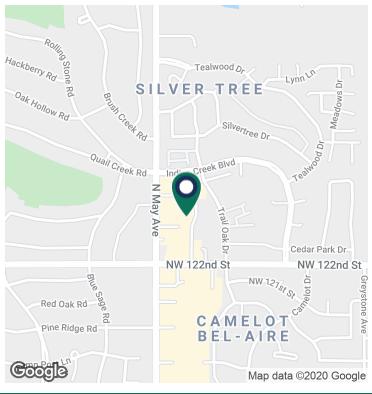

### **PROPERTY OVERVIEW**

Building is 50,580 square feet and sits on a parcel of 4.7126 acres.

Prominently located at a high traffic intersection of May Avenue and NW 122nd Ave, one mile south of Quail Springs Mall.

This high profile commercial intersection features Northpark Mall, at the southeast corner, Town & Country Shopping Center at the northwest corner, Quail Creek Bank and IBC Bank on the southwest corner.