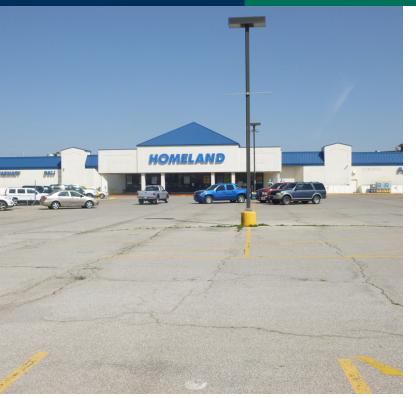

## Former Homeland - 122nd & N May Ave 12508 N May Ave, Oklahoma City, OK 73120

| RETAIL SPACE NOW AVAILABLE |            |
|----------------------------|------------|
| Lease Rate:                | Negotiable |
| Available SF:              | 50,580 SF  |
| Building Size:             | 50,580 SF  |
| Market:                    | Northwest  |
|                            | 03272020   |

### **PROPERTY OVERVIEW**

Building is 50,580 square feet and sits on a parcel of 4.7126 acres.

Prominently located at a high traffic intersection of May Avenue and NW 122nd Ave, one mile south of Quail Springs Mall.

This high profile commercial intersection features Northpark Mall, at the southeast corner, Town & Country Shopping Center at the northwest corner, Quail Creek Bank and IBC Bank on the southwest corner.