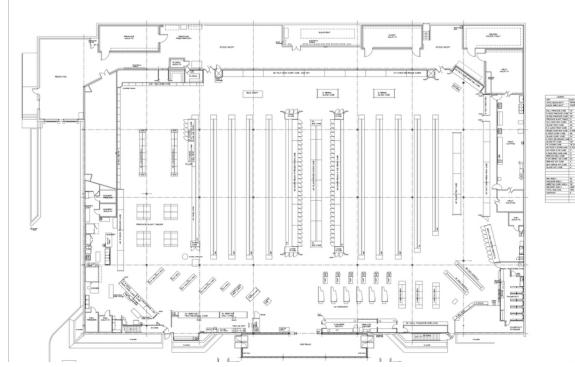

## Former Homeland - 122nd & N May Ave 12508 N May Ave, Oklahoma City, OK 73120

| RETAIL SPACE NOW AVAILABLE |            |
|----------------------------|------------|
| Lease Rate:                | Negotiable |
| Available SF:              | 50,580 SF  |
| Building Size:             | 50,580 SF  |
| Market:                    | Northwest  |
|                            | 03272020   |

### **PROPERTY OVERVIEW**

Building is 50,580 square feet and sits on a parcel of 4.7126 acres.

Prominently located at a high traffic intersection of May Avenue and NW 122nd Ave, one mile south of Quail Springs Mall.