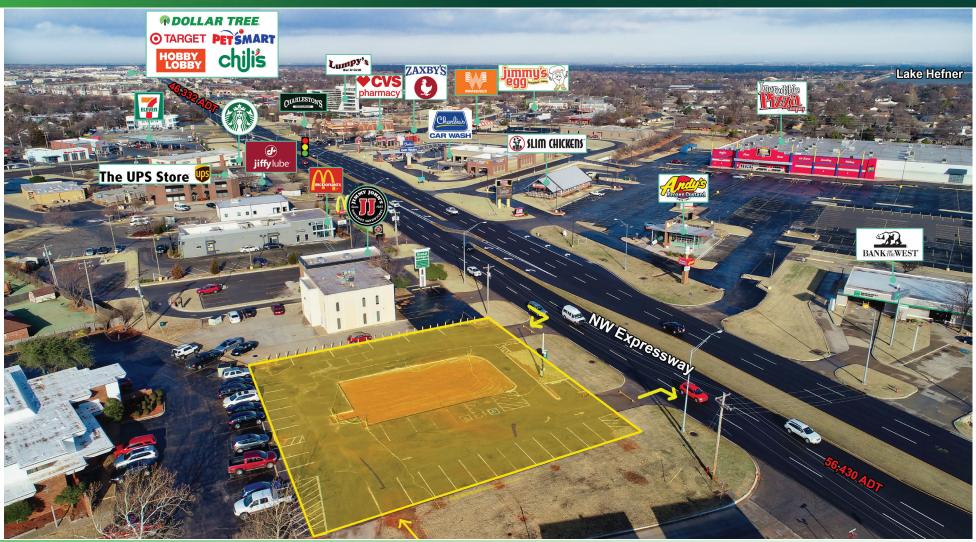

### 0.57 Acre Ground Lease Along OKC's NW Expressway

- Ideal location along heavily-trafficked NW Expressway, one of the most-traveled roads in Oklahoma
- Near Interstate 44 / Lake Hefner Parkway, and minutes from Downtown Oklahoma City

#### **PROPERTY HIGHLIGHTS**

- \$85,000 per year
- 0.57 Acres
- Commercial Zoning
- Frontage is 161.1'
- Located on hard corner
- Excellent visability
- Signage is clean and unobstructed
- Cross streets: NW Expressway & Comanche
- Located between N. MacArthur Blvd. and N. Meridian Ave.
- 2.4 miles from Interstate 44 and 4.5 miles from the John Kilpatrick Turnpike

| TRAFFIC COUNTS |      |        |
|----------------|------|--------|
| NW Expressway  | East | 56,430 |
| NW Expressway  | West | 46,332 |