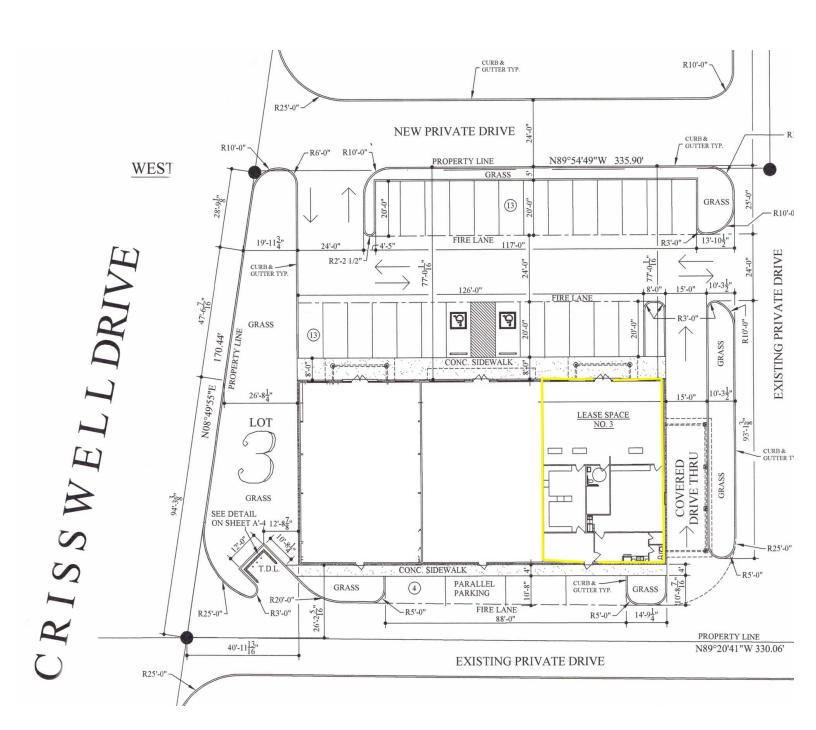

### PROPERTY HIGHLIGHTS

• End Cap with drive thru

### **OFFERING SUMMARY**

| Lease Rate:   | \$22.00 SF/yr (NNN) |
|---------------|---------------------|
| Available SF: | 2,948 SF            |
| Bldg Size:    | 8,885 SF            |