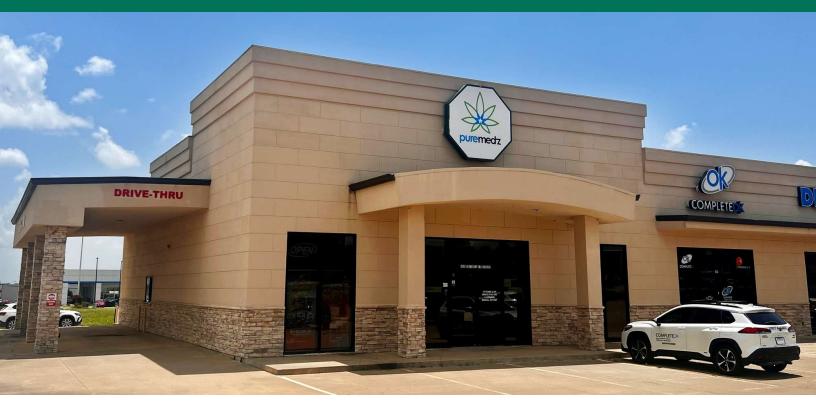

**FORMER PHARMACY -SUITE 102** 

1028 CRISWELL BLVD, DURANT, OK 74701

### PROPERTY HIGHLIGHTS

• End Cap with drive thru

### **OFFERING SUMMARY**

| Lease Rate:   | \$22.00 SF/yr (NNN) |
|---------------|---------------------|
| Available SF: | 2,948 SF            |
| Bldg Size:    | 8,885 SF            |