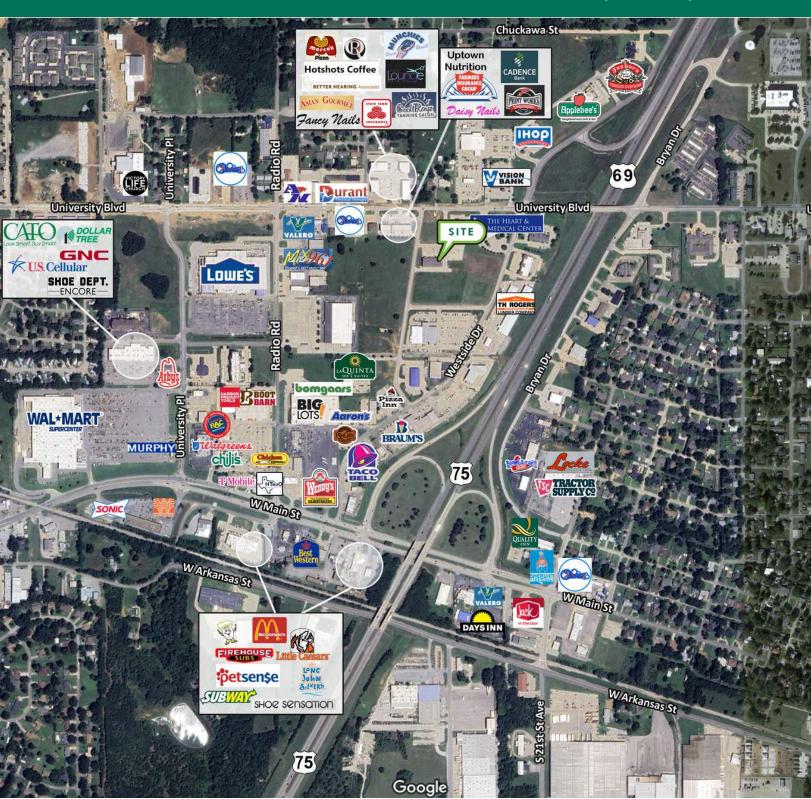

### PROPERTY DESCRIPTION

Prime pharmacy location available for lease in the Heart and Medical Center Health Complex, situated off University Drive in Durant, Oklahoma. This vibrant area is part of Oklahoma's fastest-growing rural city, offering a unique blend of natural beauty, rich history, and economic growth. Nearby attractions include Lake Texoma, Choctaw Casino Resort, and Fort Washita. The city is home to Southeastern Oklahoma State University and the Choctaw Nation of Oklahoma, with major employers like Big Lots, First United Bank, Alliance Health, Cardinal Glass, and CMC Steel.

### **BRANDY RUNDEL**

brundel@priceedwards.com O: 405.990.5337 C: 405.990.5337

Map data ©2025 Google