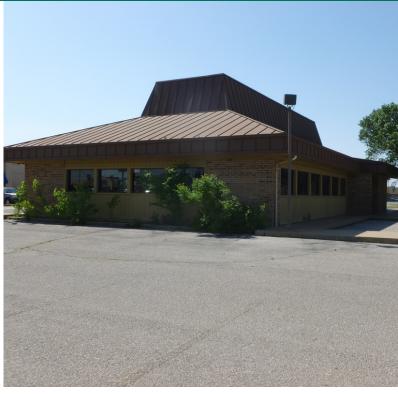

## Former Pizza Hut

4125 W Owen K Garriott Rd, Enid, OK 73703

### **PROPERTY OVERVIEW**

Prominently located on the major retail corridor of Owen K Garriott, this freestanding former restaurant is located on the periphery of Oakwood Mall.

Retail in the immediate area includes Petsmart, AMC, TJ Maxx, Dillards, JC Penney, McDonalds, Chick-Fil-A, Walgreens and Academy Sports.