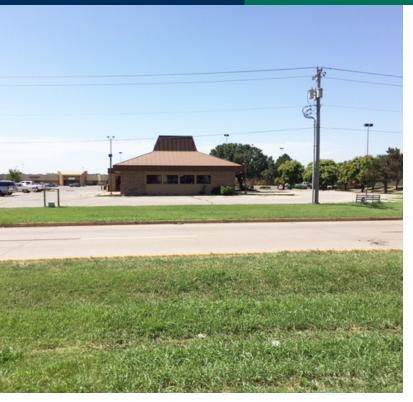

## Former Pizza Hut

4125 W Owen K Garriott Rd, Enid, OK 73703

### **PROPERTY OVERVIEW**

Prominently located on the major retail corridor of Owen K Garriott, this freestanding former restaurant is located on the periphery of Oakwood Mall.

Retail in the immediate area includes Petsmart, AMC, TJ Maxx, Dillards, JC Penney, McDonalds, Chick-Fil-A, Walgreens and Academy Sports.