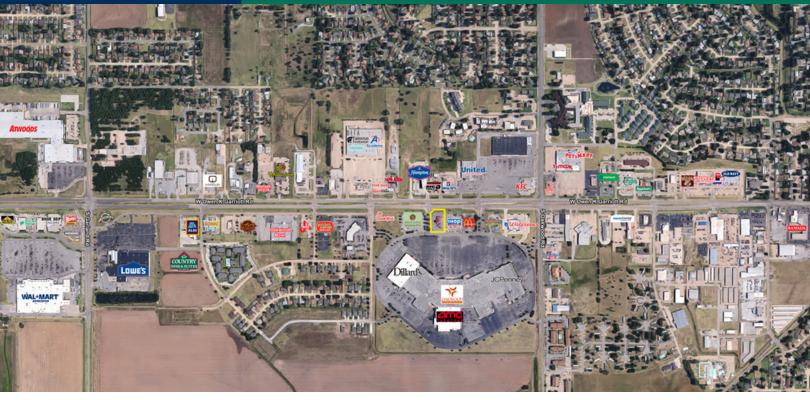

### **PROPERTY OVERVIEW**

Prominently located on the major retail corridor of Owen K Garriott, this freestanding former restaurant is located on the periphery of Oakwood Mall.

Retail in the immediate area includes Petsmart, AMC, TJ Maxx, Dillards, JC Penney, McDonalds, Chick-Fil-A, Walgreens and Academy Sports.

Atwoods, Wal-Mart SuperCenter and Lowes are located 1/2 mile west.

04072020

KARLEEN KRYWUCKI 405.843.7474 kkrywucki@priceedwards.com priceedwards.com EV ERNST 405.843.7474 eernst@priceedwards.com priceedwards.com