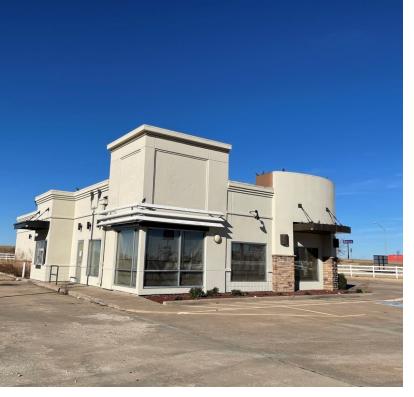

## Free Standing Restaurant - For Sublease 4505 W Doolin Avenue, Blackwell, OK 74631

| FORMER FREESTANDING QSR- AVAILABLE |            | PROPERTY OVERVIEW                                                                                                        |
|------------------------------------|------------|--------------------------------------------------------------------------------------------------------------------------|
| Lease Rate:                        | Negotiable | This fully equipped, former QSR free-standing restaurant with Drive-Thru available is located just east of the I-35 exit |
| Building Size:                     | 3,410 SF   | in Blackwell, Oklahoma.                                                                                                  |
| Sublease Expiration:               | 3/31/2032  | Ideally located on the main corridor into Blackwell (Highway                                                             |
| Fully Equipped                     |            | 11). This building sits next to the Holiday Inn Express, offering excellent traffic and visibility.                      |
| Drive-Thru Available               |            |                                                                                                                          |
|                                    |            | Local Traffic Travel: Sleep Inn Suites, Holiday Inn Express &                                                            |
|                                    |            | Suites, Best Way Inn, Sure Stay Hotel, Super 8 by Wyndham,                                                               |
|                                    | 12162020   | McDonald's, Walmart, Sonic, Pizza Hut, Blackwell Country                                                                 |
|                                    |            | Club, Softball Park and Regional Medical Center.                                                                         |