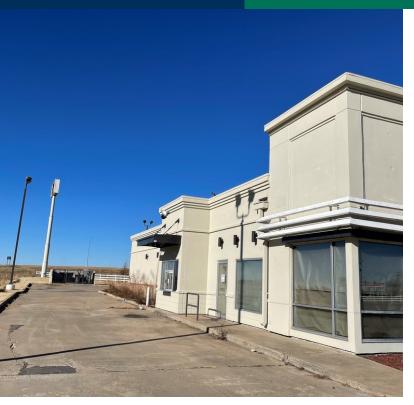

## Free Standing Restaurant - For Sublease 4505 W Doolin Avenue, Blackwell, OK 74631

| FORMER FREESTANDING QSR- AVAILABLE |            | PROPERTY OVERVIEW                                                                                                        |
|------------------------------------|------------|--------------------------------------------------------------------------------------------------------------------------|
| Lease Rate:                        | Negotiable | This fully equipped, former QSR free-standing restaurant with Drive-Thru available is located just east of the I-35 exit |
| Building Size:                     | 3,410 SF   | in Blackwell, Oklahoma.                                                                                                  |
| Sublease Expiration:               | 3/31/2032  | Ideally located on the main corridor into Blackwell (Highway                                                             |
| Fully Equipped                     |            | 11). This building sits next to the Holiday Inn Express, offering excellent traffic and visibility.                      |
| Drive-Thru Available               |            |                                                                                                                          |
|                                    |            | Local Traffic Travel: Sleep Inn Suites, Holiday Inn Express &                                                            |
|                                    |            | Suites, Best Way Inn, Sure Stay Hotel, Super 8 by Wyndham,                                                               |
|                                    | 12162020   | McDonald's, Walmart, Sonic, Pizza Hut, Blackwell Country                                                                 |
|                                    |            | Club, Softball Park and Regional Medical Center.                                                                         |