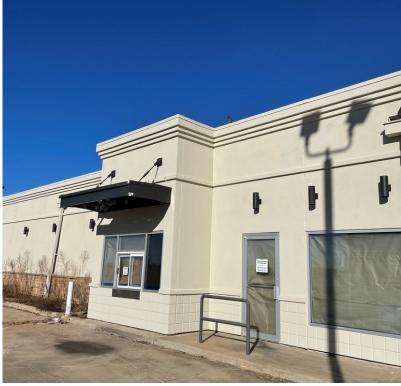

## Free Standing Restaurant - For Sublease 4505 W Doolin Avenue, Blackwell, OK 74631

| FORMER FREESTANDING QSR- AVAILABLE |            | PROPERTY OVERVIEW                                                                                                        |
|------------------------------------|------------|--------------------------------------------------------------------------------------------------------------------------|
| Lease Rate:                        | Negotiable | This fully equipped, former QSR free-standing restaurant with Drive-Thru available is located just east of the I-35 exit |
| Building Size:                     | 3,410 SF   | in Blackwell, Oklahoma.                                                                                                  |
| Sublease Expiration:               | 3/31/2032  | Ideally located on the main corridor into Blackwell (Highway                                                             |
| Fully Equipped                     |            | 11). This building sits next to the Holiday Inn Express, offering excellent traffic and visibility.                      |
| Drive-Thru Available               |            |                                                                                                                          |
|                                    |            | Local Traffic Travel: Sleep Inn Suites, Holiday Inn Express &                                                            |
|                                    |            | Suites, Best Way Inn, Sure Stay Hotel, Super 8 by Wyndham,                                                               |
|                                    | 12162020   | McDonald's, Walmart, Sonic, Pizza Hut, Blackwell Country                                                                 |
|                                    |            | Club, Softball Park and Regional Medical Center.                                                                         |