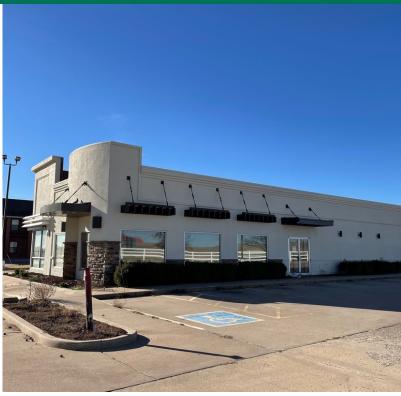

## Free Standing Restaurant - For Sublease 4505 W Doolin Avenue, Blackwell, OK 74631

| FORMER FREESTANDING QSR- AVAILABLE |            | PROPERTY OVERVIEW                                                                                                        |
|------------------------------------|------------|--------------------------------------------------------------------------------------------------------------------------|
| Lease Rate:                        | Negotiable | This fully equipped, former QSR free-standing restaurant with Drive-Thru available is located just east of the I-35 exit |
| Building Size:                     | 3,410 SF   | in Blackwell, Oklahoma.                                                                                                  |
| Sublease Expiration:               | 3/31/2032  | Ideally located on the main corridor into Blackwell (Highway                                                             |
| Fully Equipped                     |            | 11). This building sits next to the Holiday Inn Express, offering excellent traffic and visibility.                      |
| Drive-Thru Available               |            |                                                                                                                          |
|                                    |            | Local Traffic Travel: Sleep Inn Suites, Holiday Inn Express &                                                            |
|                                    |            | Suites, Best Way Inn, Sure Stay Hotel, Super 8 by Wyndham,                                                               |
|                                    | 12162020   | McDonald's, Walmart, Sonic, Pizza Hut, Blackwell Country                                                                 |
|                                    |            | Club, Softball Park and Regional Medical Center.                                                                         |