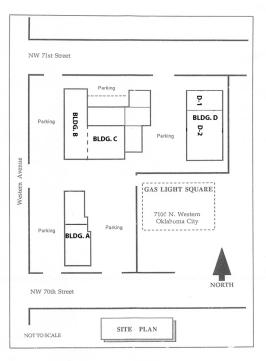

| SPACES | LEASE RATE            | SPACE SIZE |
|--------|-----------------------|------------|
| B-1    | \$15.00 - 18.00 SF/yr | 5,000 SF   |
| C-1    | \$15.00 - 18.00 SF/yr | 2,515 SF   |
| D-1    | \$15.00 - 18.00 SF/yr | 1,500 SF   |
| D-2    | \$15.00 - 18.00 SF/yr | 3,500 SF   |