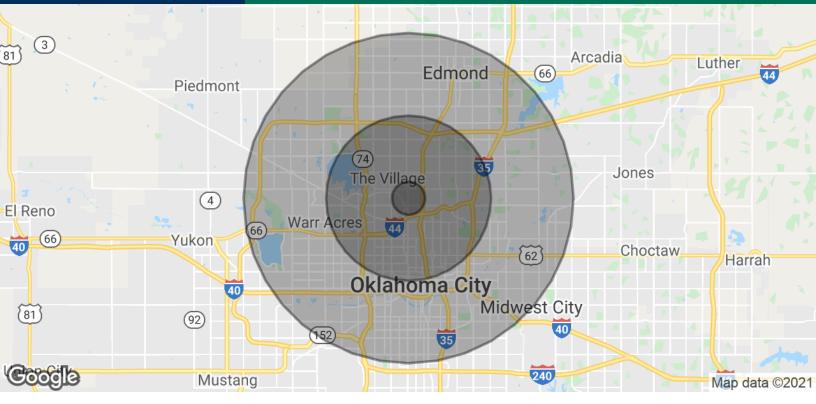

## Gaslight Square 7100 N Western Ave, Oklahoma City, OK 73116

| POPULATION           | 1 MILE | 5 MILES | 10 MILES |
|----------------------|--------|---------|----------|
| Total Population     | 5,839  | 185,325 | 630,547  |
| Average age          | 39.6   | 35.8    | 34.6     |
| Average age (Male)   | 36.1   | 33.9    | 33.4     |
| Average age (Female) | 41.4   | 37.1    | 35.6     |

| HOUSEHOLDS & INCOME | 1 MILE    | 5 MILES   | 10 MILES  |
|---------------------|-----------|-----------|-----------|
| Total households    | 2,438     | 82,501    | 253,694   |
| # of persons per HH | 2.4       | 2.2       | 2.5       |
| Average HH income   | \$116,453 | \$60,030  | \$59,958  |
| Average house value | \$343,938 | \$180,258 | \$159,011 |
|                     |           |           |           |

\* Demographic data derived from 2010 US Census