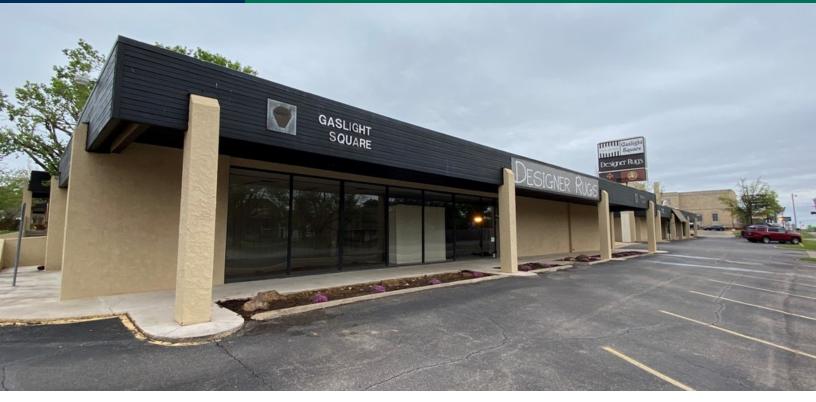

### Gaslight Square 7100 N Western Ave, Oklahoma City, OK 73116

#### **PROPERTY OVERVIEW**

Located between NW 70th and NW 71st on N. Western Ave, Gaslight Square is situated on the eastern side of the City of Nichols Hills, the most exclusive neighborhood in the Oklahoma City MSA. The Western Ave corridor is also home to the finest local dining, boutique shopping, and entertainment venues in Oklahoma City.