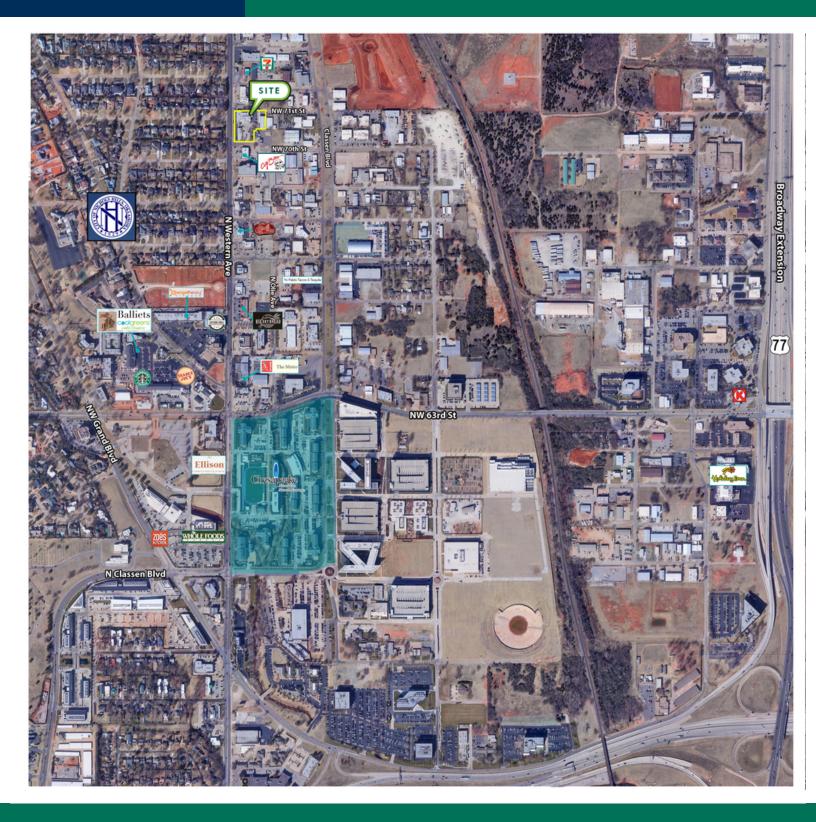

#### **PROPERTY OVERVIEW**

Located between NW 70th and NW 71st on N. Western Ave, Gaslight Square is situated on the eastern side of the City of Nichols Hills, the most exclusive neighborhood in the Oklahoma City MSA. The Western Ave corridor is also home to the finest local dining, boutique shopping, and entertainment venues in Oklahoma City.

Trade area neighbors include Classen Curve (Lululemon, Bassett Furniture, Kendra Scott, Athleta, Balliets, Barre 3, Republic, Cafe 501, Upper Crust Wood Fired Pizza), Classen Triangle (Whole Foods, West Elm, Anthropologie, Zoës Kitchen), Nichols Hills Plaza (Trader Joe's, Pops, Coolgreens, Saturn Grill, Starbucks, Organic Squeeze), Chesapeake Energy Corporation, MidFirst Bank, and many more.