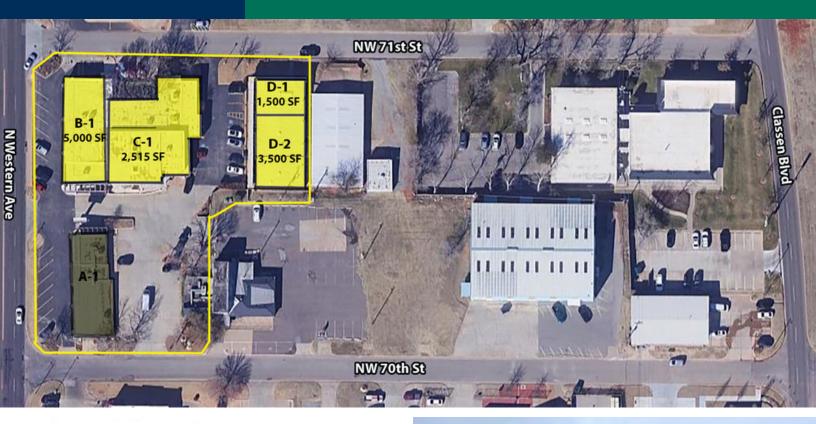

| SPACES | LEASE RATE            | SPACE SIZE |
|--------|-----------------------|------------|
| B-1    | \$15.00 - 18.00 SF/yr | 5,000 SF   |
| C-1    | \$15.00 - 18.00 SF/yr | 2,515 SF   |
| D-1    | \$15.00 - 18.00 SF/yr | 1,500 SF   |
| D-2    | \$15.00 - 18.00 SF/yr | 3,500 SF   |