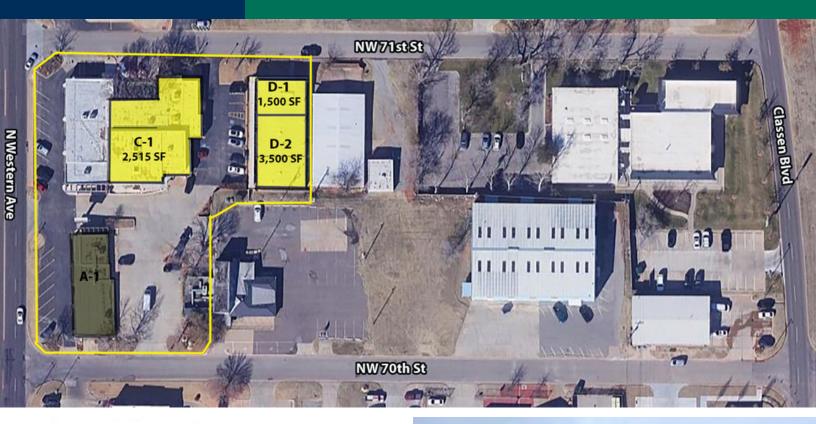

| SPACES | LEASE RATE            | SPACE SIZE |  |
|--------|-----------------------|------------|--|
| C-1    | \$15.00 - 18.00 SF/yr | 2,515 SF   |  |
| D-1    | \$15.00 - 18.00 SF/yr | 1,500 SF   |  |
| D-2    | \$15.00 - 18.00 SF/yr | 3,500 SF   |  |