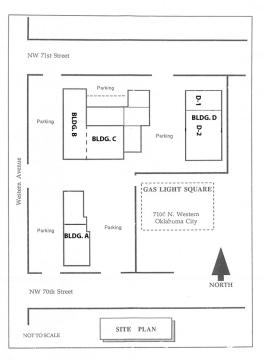

| SPACES | LEASE RATE            | SPACE SIZE |  |
|--------|-----------------------|------------|--|
| C-1    | \$15.00 - 18.00 SF/yr | 2,515 SF   |  |
| D-1    | \$15.00 - 18.00 SF/yr | 1,500 SF   |  |
| D-2    | \$15.00 - 18.00 SF/yr | 3,500 SF   |  |