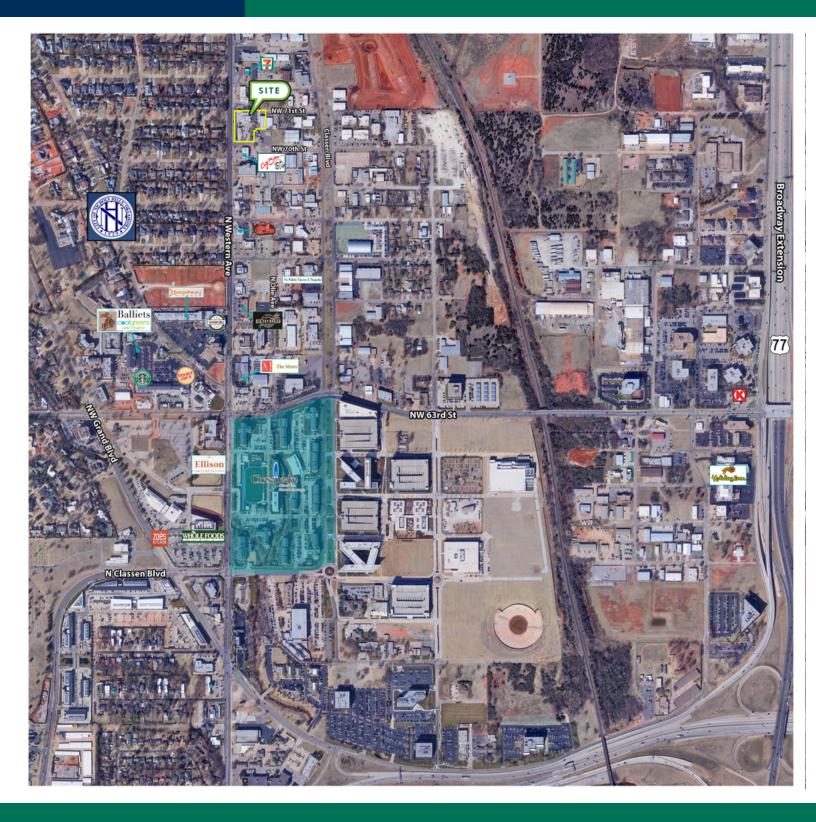

#### **PROPERTY OVERVIEW**

Located between NW 70th and NW 71st on N. Western Ave, Gaslight Square is situated on the eastern side of the City of Nichols Hills, the most exclusive neighborhood in the Oklahoma City MSA. The Western Ave corridor is also home to the finest local dining, boutique shopping, and entertainment venues in Oklahoma City.

Trade area neighbors include Classen Curve (Lululemon, Bassett Furniture, Kendra Scott, Athleta, Balliets, Barre 3, Republic, Cafe 501, Upper Crust Wood Fired Pizza), Classen Triangle (Whole Foods, West Elm, Anthropologie, Zoës Kitchen), Nichols Hills Plaza (Trader Joe's, Pops, Coolgreens, Saturn Grill, Starbucks, Organic Squeeze), Chesapeake Energy Corporation, MidFirst Bank, and many more.