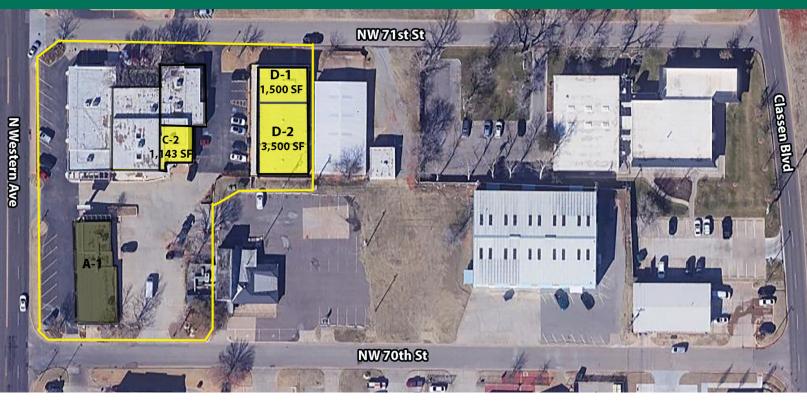

#### OFFERING SUMMARY

| Lease Rate:    | \$12.00 - 15.00 SF/yr (NNN) |
|----------------|-----------------------------|
| Available SF:  | 1,143 - 3,500 SF            |
| Lot Size:      | 1.34 Acres                  |
| Building Size: | 18,049 SF                   |

| SPACES | LEASE RATE            | SPACE SIZE |
|--------|-----------------------|------------|
| C-2    | \$12.00 - 15.00 SF/yr | 1,143 SF   |
| D-1    | \$12.00 - 15.00 SF/yr | 1,500 SF   |
| D-2    | \$12.00 - 15.00 SF/yr | 3,500 SF   |