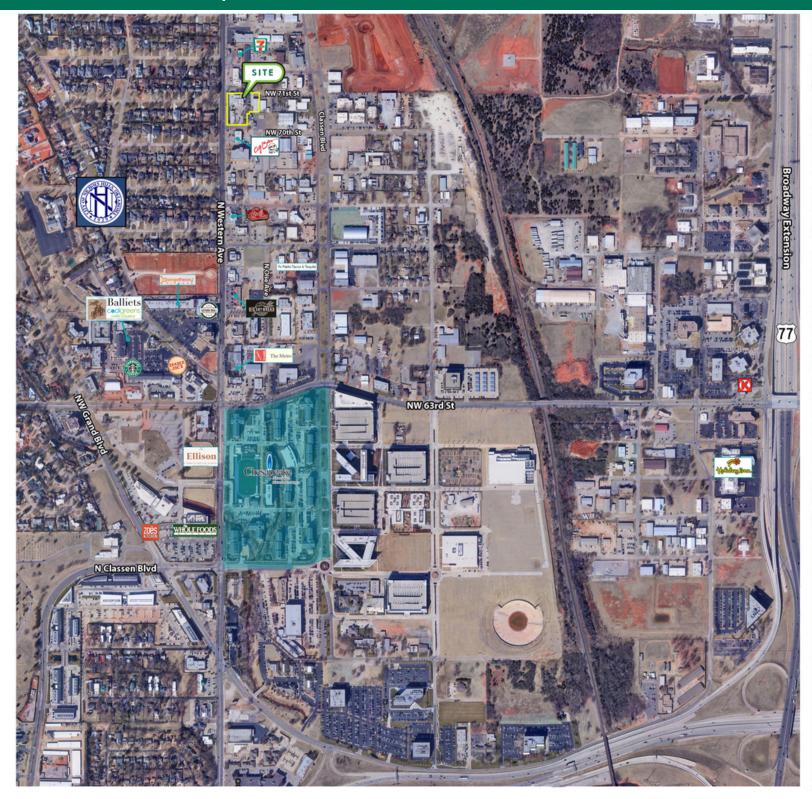

#### **PROPERTY DESCRIPTION**

Located between NW 70th and NW 71st on N. Western Ave, Gaslight Square is situated on the eastern side of the City of Nichols Hills, the most exclusive neighborhood in the Oklahoma City MSA. The Western Ave corridor is also home to the finest local dining, boutique shopping, and entertainment venues in Oklahoma City.

Trade area neighbors include Classen Curve (Lululemon, Bassett Furniture, Kendra Scott, Athleta, Balliets, Barre 3, Republic, Cafe 501, Upper Crust Wood Fired Pizza), Classen Triangle (Whole Foods, West Elm, Anthropologie, Zoës Kitchen), Nichols Hills Plaza (Trader Joe's, Pops, Coolgreens, Saturn Grill, Starbucks, Organic Squeeze), Chesapeake Energy Corporation, MidFirst Bank, and many more.