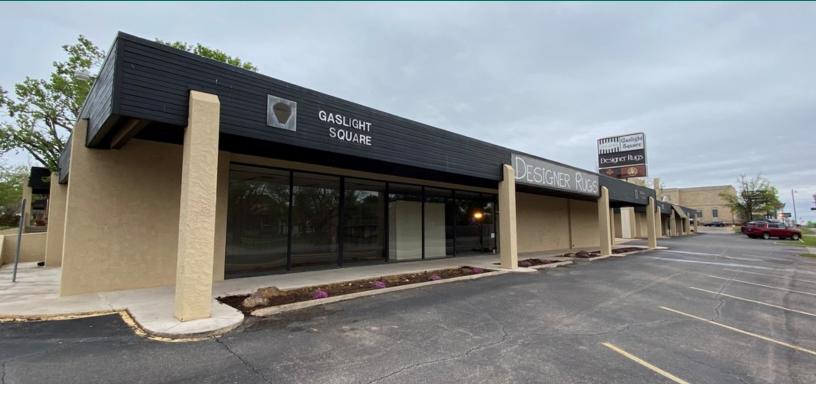

## GASLIGHT SQUARE

### 7100 N WESTERN AVE, OKC, OK 73116

FOR

LEASE

#### **PROPERTY DESCRIPTION**

Located between NW 70th and NW 71st on N. Western Ave, Gaslight Square is situated on the eastern side of the City of Nichols Hills, the most exclusive neighborhood in the Oklahoma City MSA. The Western Ave corridor is also home to the finest local dining, boutique shopping, and entertainment venues in Oklahoma City.