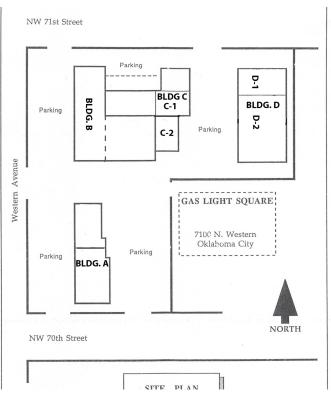

#### OFFERING SUMMARY

| Lease Rate:    | \$12.00 - 15.00 SF/yr (NNN) |
|----------------|-----------------------------|
| Available SF:  | 1,143 - 3,500 SF            |
| Lot Size:      | 1.34 Acres                  |
| Building Size: | 18,049 SF                   |

| SPACES | LEASE RATE            | SPACE SIZE |
|--------|-----------------------|------------|
| C-2    | \$12.00 - 15.00 SF/yr | 1,143 SF   |
| D-1    | \$12.00 - 15.00 SF/yr | 1,500 SF   |
| D-2    | \$12.00 - 15.00 SF/yr | 3,500 SF   |