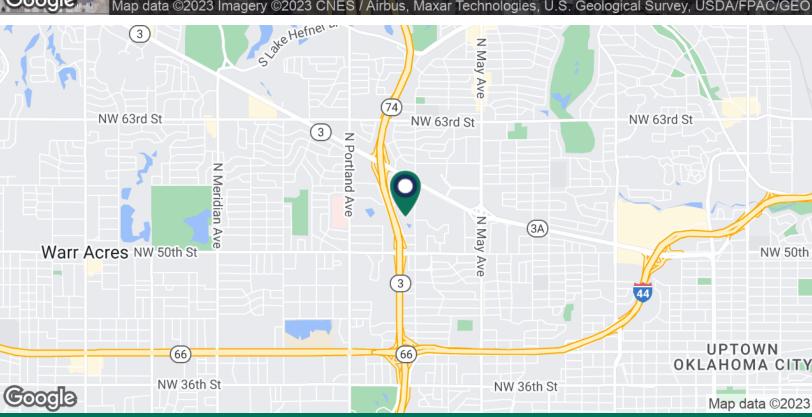

# Office Building For Lease

5400 N Grand Boulevard Oklahoma City, OK 73112

**Grand Centre** 

5400 N. Grand Blvd. Oklahoma City, Oklahoma

TRE DUPUY
Office Specialist
405.239.1210
tdupuy@priceedwards.com
priceedwards.com

#### **PROPERTY HIGHLIGHTS**

- Excellent access to NW Expressway, I-44, and Lake Hefner Parkway
- Superb visibility from Lake Hefner Parkway
- After hours secured access including 24-hour video surveillance
- Many suites have a view of Lake Stella directly south of the property
- Ample parking available including a limited amount of covered spaces
- Floor layout allows flexibility in planning for individual offices or open areas
- Floor size provides maximum efficiency for small to large space requirements