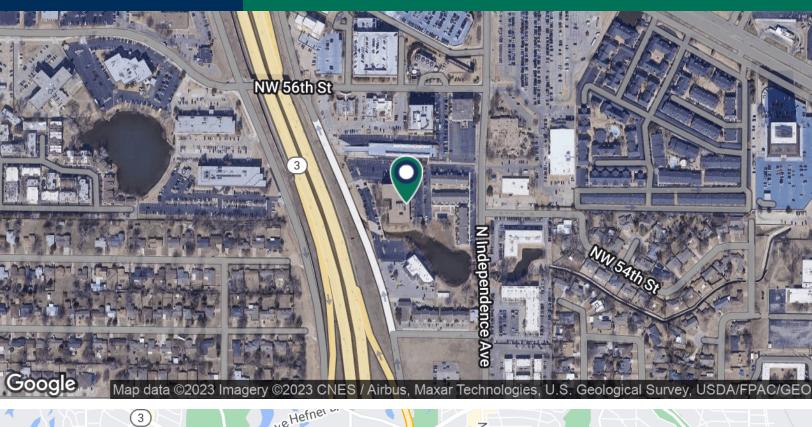

# Office Building For Lease

5400 N Grand Boulevard Oklahoma City, OK 73112

**Grand Centre** 

5400 N. Grand Blvd. Oklahoma City, Oklahoma

TRE DUPUY
Office Specialist
405.239.1210
tdupuy@priceedwards.com
priceedwards.com

#### **PROPERTY HIGHLIGHTS**

- Excellent access to NW Expressway, I-44, and Lake Hefner Parkway
- Superb visibility from Lake Hefner Parkway
- After hours secured access including 24-hour video surveillance
- Many suites have a view of Lake Stella directly south of the property
- Ample parking available including a limited amount of covered spaces
- Floor layout allows flexibility in planning for individual offices or open areas
- Floor size provides maximum efficiency for small to large space requirements