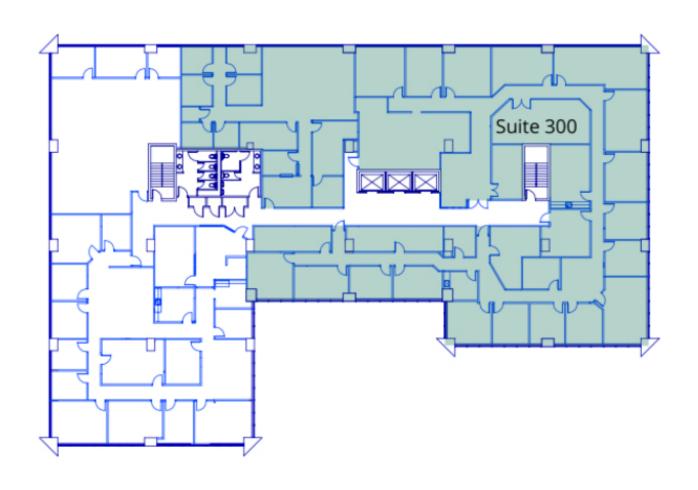

5400 N Grand Boulevard, Oklahoma City, OK 73112

| <br>SUITE     | TENANT    | SIZE      | TYPE         | RATE          |  |
|---------------|-----------|-----------|--------------|---------------|--|
| <br>Suite 300 | Available | 12,369 SF | Full Service | \$17.50 SF/yr |  |