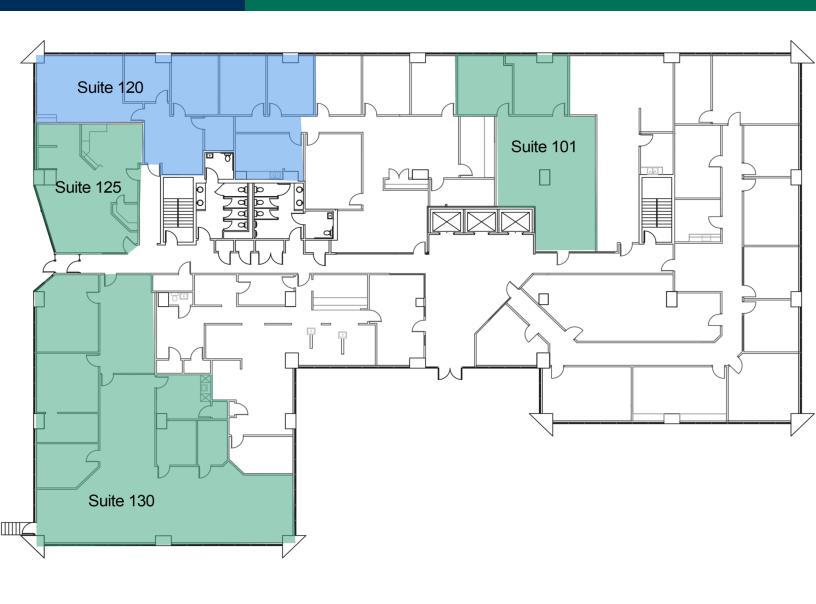

5400 N Grand Boulevard, Oklahoma City, OK 73112

| <br>SUITE | TENANT    | SIZE     | TYPE         | RATE          |
|-----------|-----------|----------|--------------|---------------|
| Suite 101 | Available | 1,438 SF | Full Service | \$17.50 SF/yr |
| Suite 120 | Available | 2,009 SF | Full Service | \$17.50 SF/yr |
| Suite 125 | Available | 979 SF   | Full Service | \$17.50 SF/yr |
| Suite 130 | Available | 3,749 SF | Full Service | \$17.50 SF/yr |