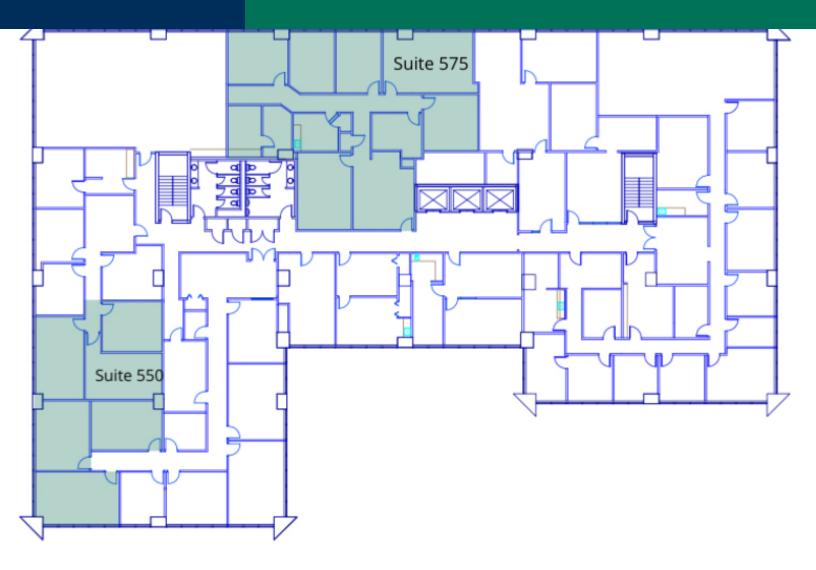

5400 N Grand Boulevard, Oklahoma City, OK 73112

|   | SUITE     | TENANT    | SIZE     | TYPE         | RATE          |  |
|---|-----------|-----------|----------|--------------|---------------|--|
| - | Suite 550 | Available | 1,937 SF | Full Service | \$17.50 SF/yr |  |
|   | Suite 575 | Available | 3,263 SF | Full Service | \$17.50 SF/yr |  |