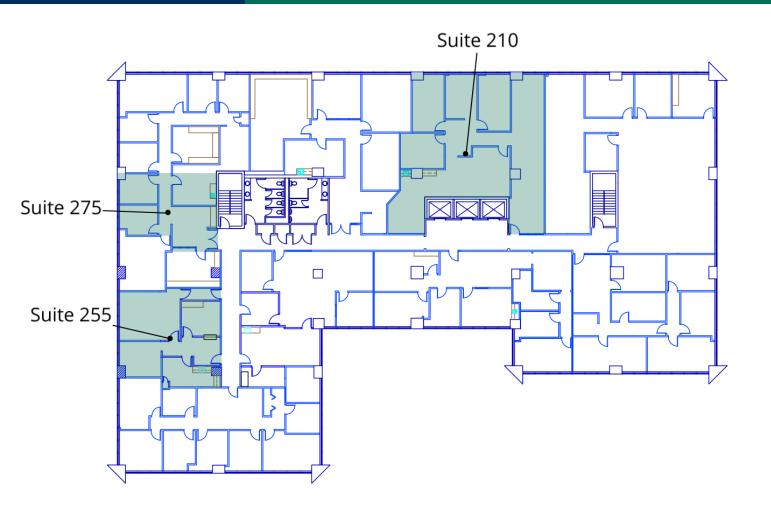

5400 N Grand Boulevard, Oklahoma City, OK 73112

| SUITE     | TENANT    | SIZE     | TYPE         | RATE          |
|-----------|-----------|----------|--------------|---------------|
| Suite 210 | Available | 2,437 SF | Full Service | \$17.50 SF/yr |
| Suite 255 | Available | 1,160 SF | Full Service | \$17.50 SF/yr |
| Suite 275 | Available | 868 SF   | Full Service | \$17.50 SF/yr |