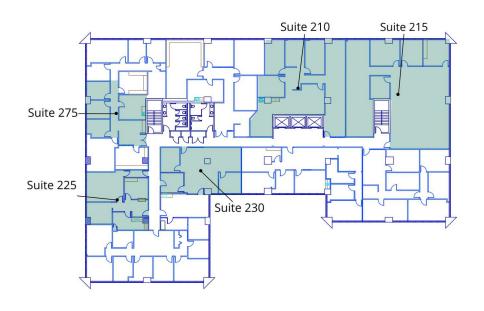

#### **AVAILABLE SPACES**

|   | SUITE     | TENANT    | SIZE     | TYPE         | RATE          | DESCRIPTION |
|---|-----------|-----------|----------|--------------|---------------|-------------|
| • | Suite 210 | Available | 2,437 SF | Full Service | \$17.50 SF/yr | -           |
|   | Suite 215 | Available | 3,317 SF | Full Service | \$17.50 SF/yr | -           |
| • | Suite 230 | Available | 1,204 SF | Full Service | \$17.50 SF/yr | -           |
| • | Suite 275 | Available | 868 SF   | Full Service | \$17.50 SF/yr | -           |
|   | Suite 275 | Available | 868 SF   | Full Service | \$17.50 SF/yr | -           |