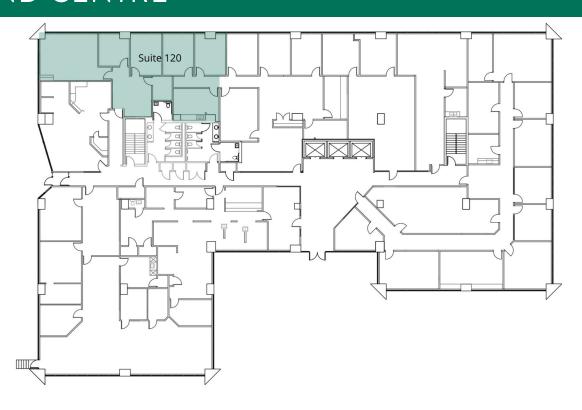

#### **AVAILABLE SPACES**

| SUITE     | TENANT    | SIZE     | TYPE         | RATE          | DESCRIPTION |
|-----------|-----------|----------|--------------|---------------|-------------|
| Suite 120 | Available | 2,009 SF | Full Service | \$17.50 SF/yr | -           |