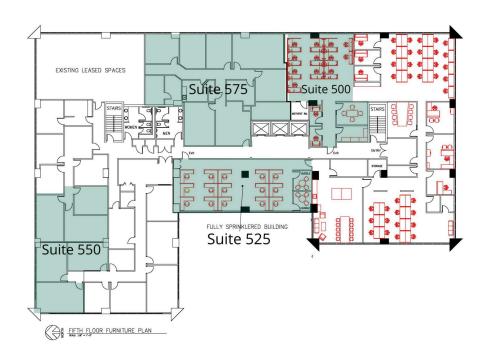

#### **AVAILABLE SPACES**

|   | SUITE     | TENANT    | SIZE     | TYPE         | RATE          |
|---|-----------|-----------|----------|--------------|---------------|
|   | Suite 500 | Available | 1,942 SF | Full Service | \$17.50 SF/yr |
|   | Suite 525 | Available | 1,795 SF | Full Service | \$17.50 SF/yr |
| • | Suite 550 | Available | 1,937 SF | Full Service | \$17.50 SF/yr |
|   | Suite 575 | Available | 3,263 SF | Full Service | \$17.50 SF/yr |