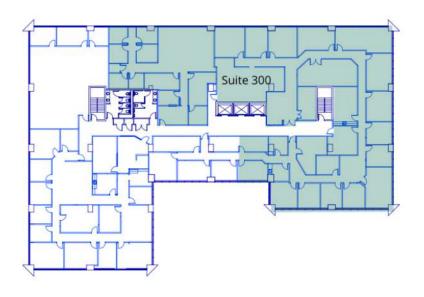

#### **AVAILABLE SPACES**

|   | SUITE     | TENANT    | SIZE      | TYPE         | RATE          | DESCRIPTION |
|---|-----------|-----------|-----------|--------------|---------------|-------------|
| • | Suite 300 | Available | 11,226 SF | Full Service | \$17.50 SF/yr | -           |