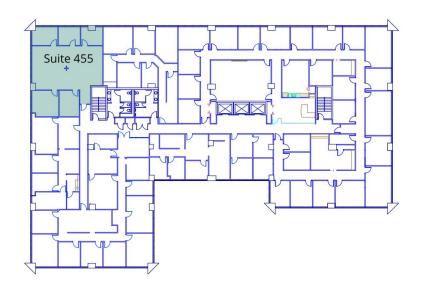

#### **AVAILABLE SPACES**

| SUITE     | TENANT    | SIZE     | TYPE         | RATE          | DESCRIPTION |
|-----------|-----------|----------|--------------|---------------|-------------|
| Suite 455 | Available | 2,063 SF | Full Service | \$17.50 SF/yr | -           |