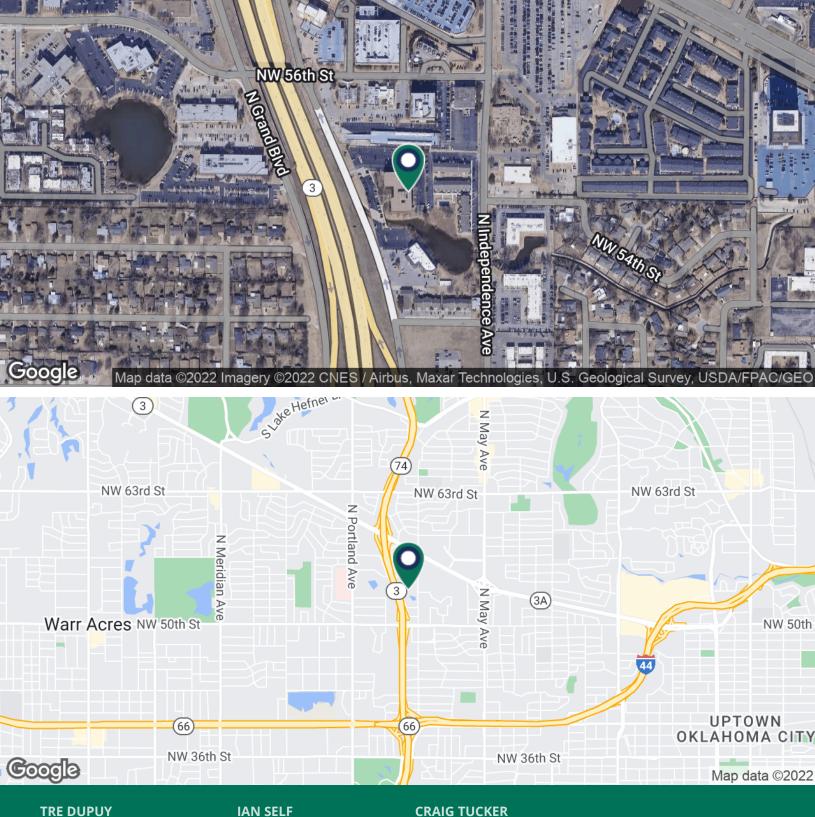

GRAND CENTRE

Office Building For Lease 5400 N Grand Boulevard Oklahoma City, OK 73112

5400 N. Grand Blvd. Oklahoma City, Oklahoma

#### **PROPERTY HIGHLIGHTS**

- Excellent access to NW Expressway, I-44, and Lake Hefner Parkway
- Superb visibility from Lake Hefner Parkway
- After hours secured access including 24-hour video surveillance
- Many suites have a view of Lake Stella directly south of the property
- Ample parking available including a limited amount of covered spaces
- Floor layout allows flexibility in planning for individual offices or open areas
  - Floor size provides maximum efficiency for small to large space requirements