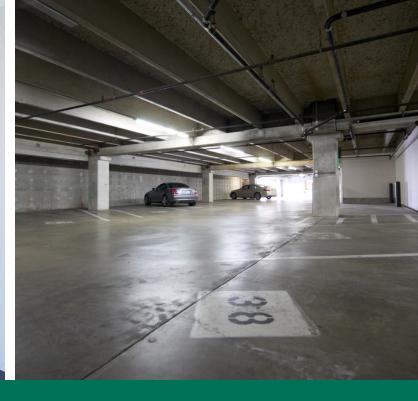

#### **PROPERTY HIGHLIGHTS**

- Excellent access to NW Expressway, I-44, and Lake Hefner Parkway
- Superb visibility from Lake Hefner Parkway
- After hours secured access including 24-hour video surveillance
- Many suites have a view of Lake Stella directly south of the property
- Ample parking available including a limited amount of covered spaces
- Floor layout allows flexibility in planning for individual offices or open areas
  - Floor size provides maximum efficiency for small to large space requirements