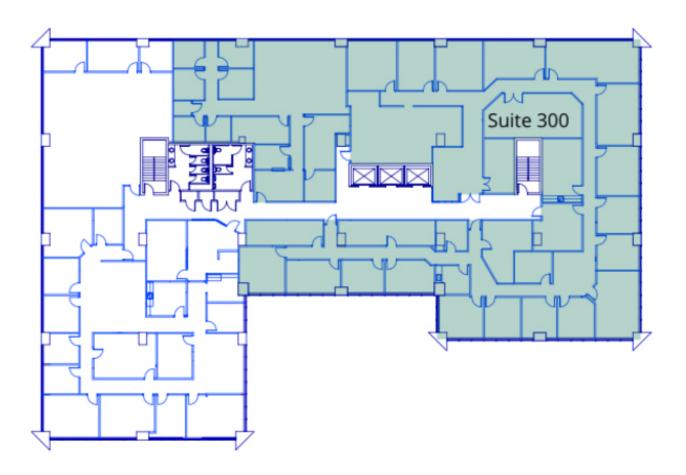

## **AVAILABLE SPACES**

| SUITE     | TENANT    | SIZE      | ТҮРЕ         | RATE          |
|-----------|-----------|-----------|--------------|---------------|
| Suite 300 | Available | 12,369 SF | Full Service | \$17.50 SF/yr |