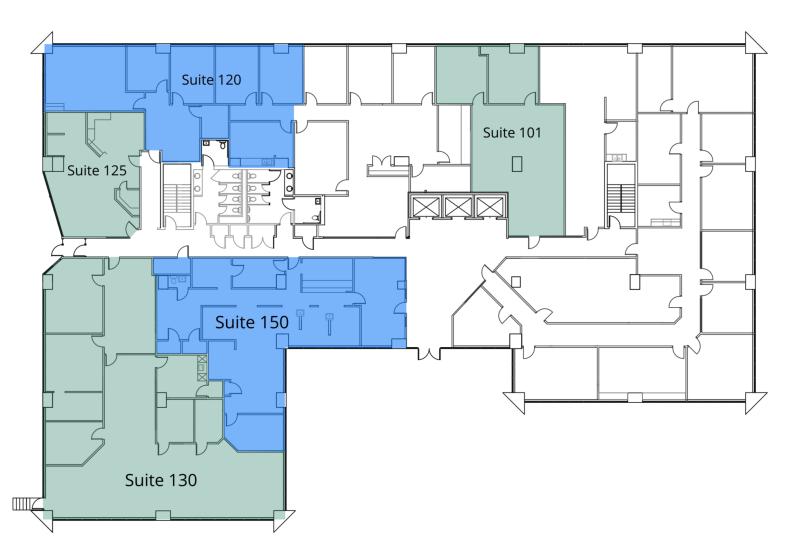

#### **AVAILABLE SPACES**

| SUITE     | TENANT    | SIZE     | ТҮРЕ         | RATE          |
|-----------|-----------|----------|--------------|---------------|
| Suite 101 | Available | 1,438 SF | Full Service | \$17.50 SF/yr |
| Suite 120 | Available | 2,009 SF | Full Service | \$17.50 SF/yr |
| Suite 125 | Available | 979 SF   | Full Service | \$17.50 SF/yr |
| Suite 130 | Available | 3,749 SF | Full Service | \$17.50 SF/yr |
| Suite 150 | Available | 2,360 SF | Full Service | \$17.50 SF/yr |