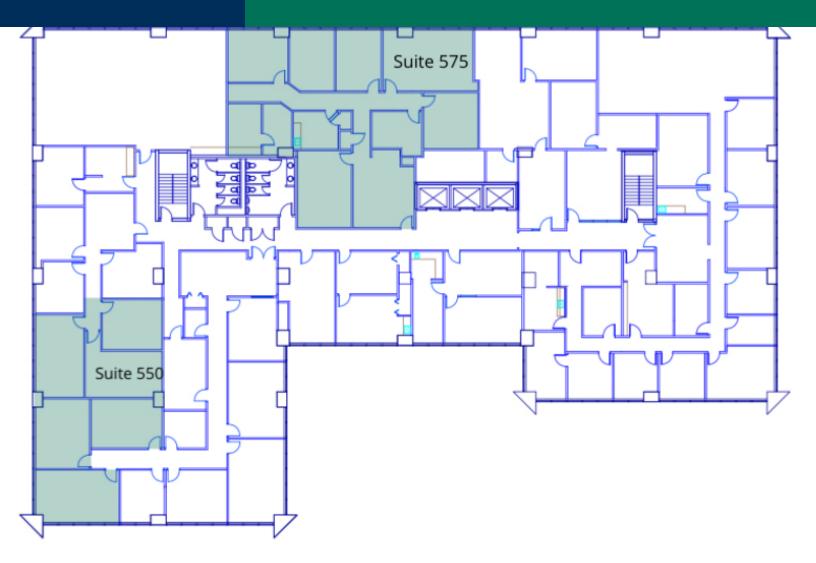

#### **AVAILABLE SPACES**

| SUITE     | TENANT    | SIZE     | ТҮРЕ         | RATE          |
|-----------|-----------|----------|--------------|---------------|
| Suite 550 | Available | 1,937 SF | Full Service | \$17.50 SF/yr |
| Suite 575 | Available | 3,263 SF | Full Service | \$17.50 SF/yr |