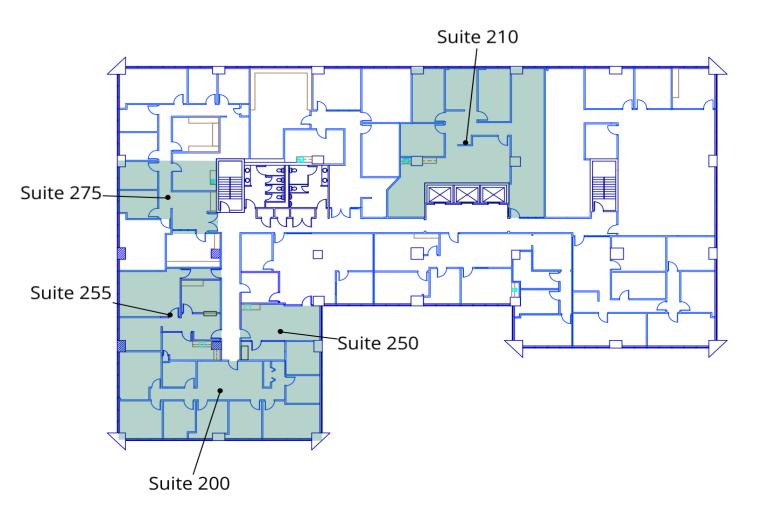

#### **AVAILABLE SPACES**

| <br>SUITE | TENANT    | SIZE     | ТҮРЕ         | RATE          |
|-----------|-----------|----------|--------------|---------------|
| Suite 210 | Available | 2,437 SF | Full Service | \$17.50 SF/yr |
| Suite 200 | Available | 2,224 SF | Full Service | \$17.50 SF/yr |
| Suite 250 | Available | 500 SF   | Full Service | \$17.50 SF/yr |
| Suite 255 | Available | 1,160 SF | Full Service | \$17.50 SF/yr |
| Suite 275 | Available | 868 SF   | Full Service | \$17.50 SF/yr |