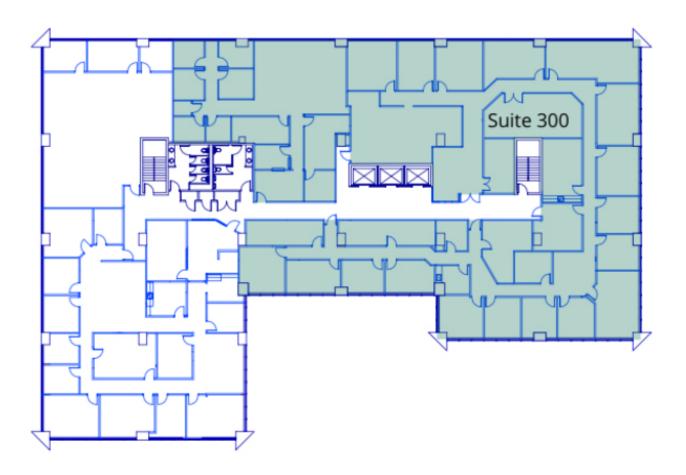

# **AVAILABLE SPACES**

| SUITE     | TENANT    | SIZE      | ТҮРЕ         | RATE          |
|-----------|-----------|-----------|--------------|---------------|
| Suite 300 | Available | 12,369 SF | Full Service | \$17.50 SF/yr |