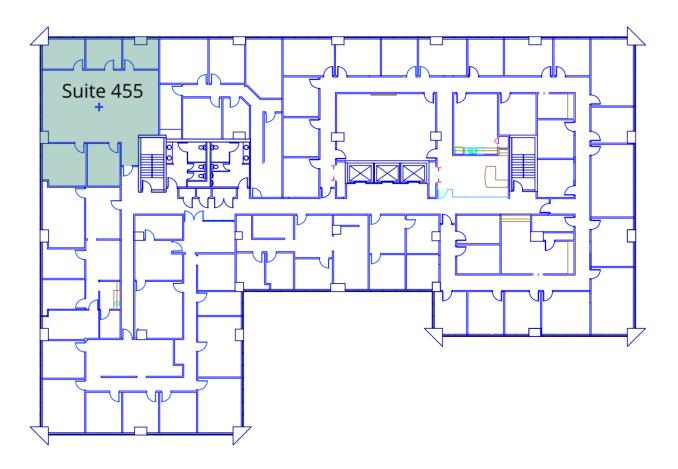

### **AVAILABLE SPACES**

| <br>SUITE | TENANT    | SIZE     | ТҮРЕ         | RATE          |
|-----------|-----------|----------|--------------|---------------|
| Suite 455 | Available | 2,063 SF | Full Service | \$17.50 SF/yr |