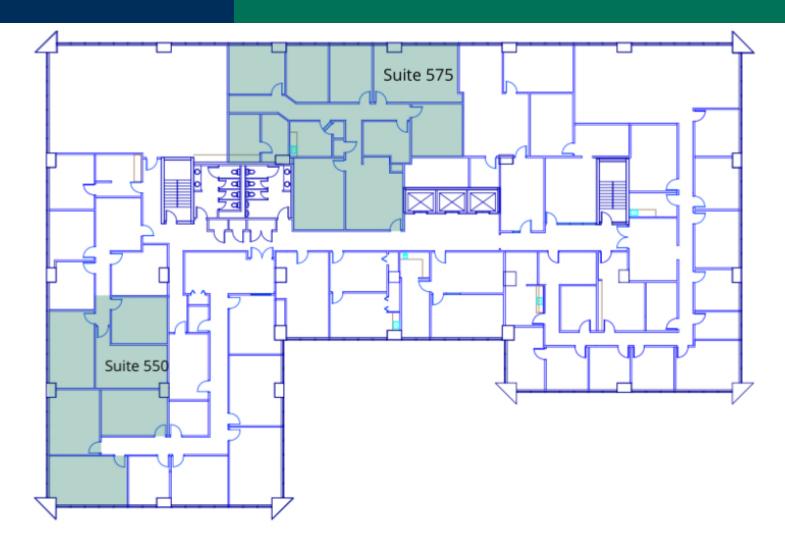

### **AVAILABLE SPACES**

| SUITE     | TENANT    | SIZE     | ТҮРЕ         | RATE          |
|-----------|-----------|----------|--------------|---------------|
| Suite 550 | Available | 1,937 SF | Full Service | \$17.50 SF/yr |
| Suite 575 | Available | 3,263 SF | Full Service | \$17.50 SF/yr |