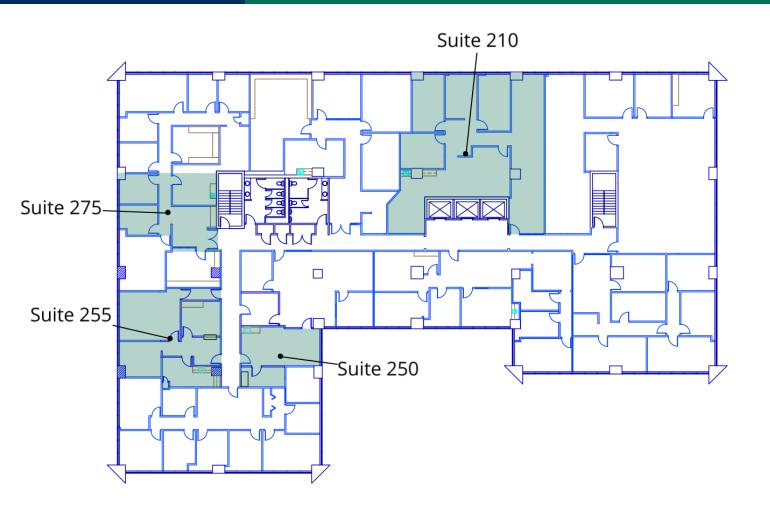

#### **AVAILABLE SPACES**

| <br>SUITE | TENANT    | SIZE     | ТҮРЕ         | RATE          |
|-----------|-----------|----------|--------------|---------------|
| Suite 210 | Available | 2,437 SF | Full Service | \$17.50 SF/yr |
| Suite 250 | Available | 500 SF   | Full Service | \$17.50 SF/yr |
| Suite 255 | Available | 1,160 SF | Full Service | \$17.50 SF/yr |
| Suite 275 | Available | 868 SF   | Full Service | \$17.50 SF/yr |