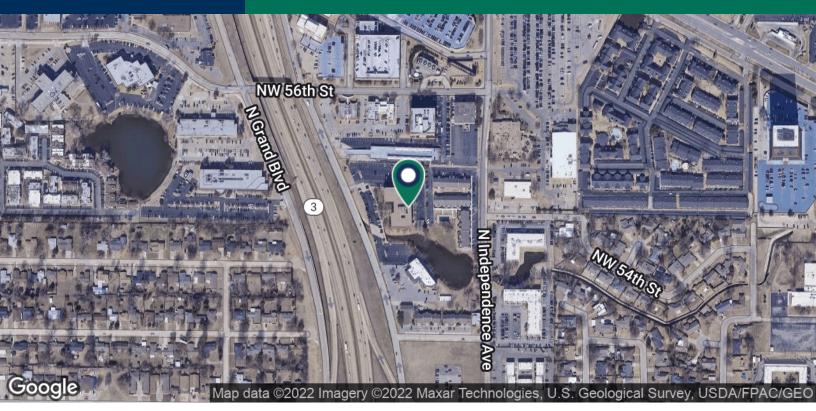

GRAND CENTRE

Office Building For Lease 5400 N Grand Boulevard Oklahoma City, OK 73112

5400 N. Grand Blvd. Oklahoma City, Oklahoma

#### **PROPERTY HIGHLIGHTS**

- Excellent access to NW Expressway, I-44, and Lake Hefner Parkway
- Superb visibility from Lake Hefner Parkway
- After hours secured access including 24-hour video surveillance
- Many suites have a view of Lake Stella directly south of the property
- Ample parking available including a limited amount of covered spaces
- Floor layout allows flexibility in planning for individual offices or open areas
  - Floor size provides maximum efficiency for small to large space requirements