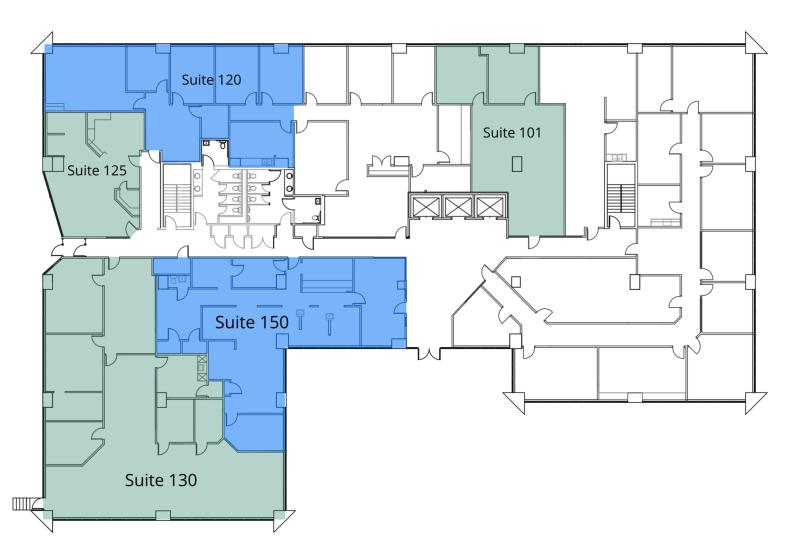

### **AVAILABLE SPACES**

| SUITE     | TENANT    | SIZE     | ТҮРЕ         | RATE          |
|-----------|-----------|----------|--------------|---------------|
| Suite 101 | Available | 1,438 SF | Full Service | \$17.50 SF/yr |
| Suite 120 | Available | 2,009 SF | Full Service | \$17.50 SF/yr |
| Suite 125 | Available | 979 SF   | Full Service | \$17.50 SF/yr |
| Suite 130 | Available | 3,749 SF | Full Service | \$17.50 SF/yr |
| Suite 150 | Available | 2,360 SF | Full Service | \$17.50 SF/yr |