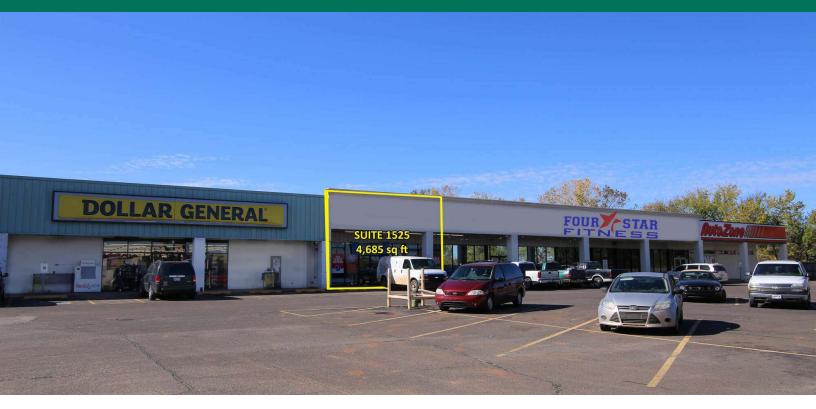

This space is currently demised as 1,200 sq ft but can easily be expanded to accommodate a 4,685 sq ft tenant.