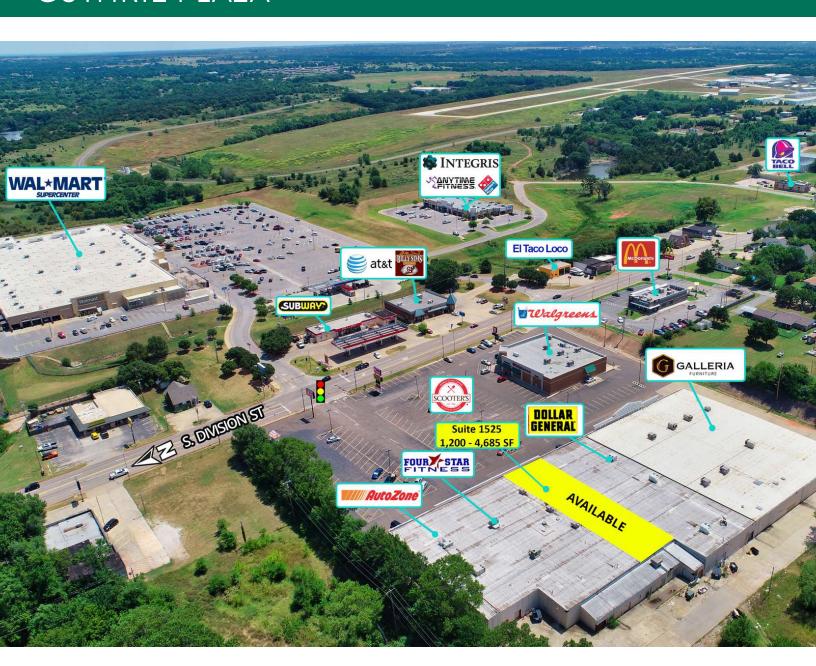

#### PROPERTY DESCRIPTION

Guthrie Plaza offers opportunities for retailers looking to position themselves in a growing suburban area located strategically between Stillwater, Enid, Edmond and Oklahoma City.

Located on S Division St on the east side of Guthrie, across the street from Walmart SuperCenter.

Existing Tenants include Walgreens, Galleria Furniture, Dollar General, Four Star Fitness and AutoZone.