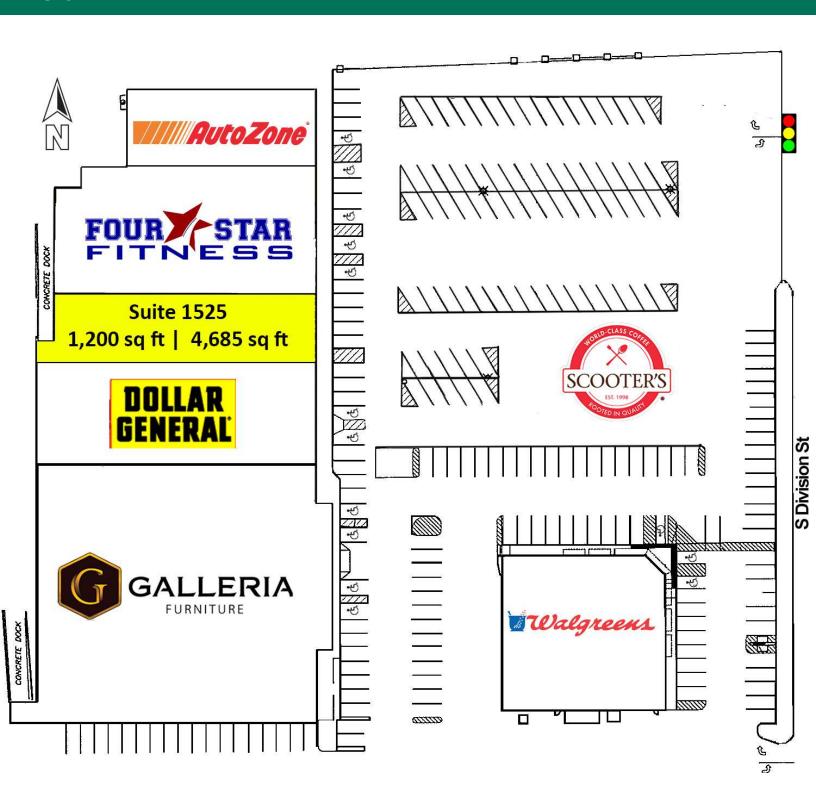

Located on S Division St on the east side of Guthrie, across the street from Walmart SuperCenter.

Existing Tenants include Walgreens, Galleria Furniture, Dollar General, Four Star Fitness and AutoZone.

This space is currently demised as 1,200 sq ft but can easily be expanded to accommodate a 4,685 sq ft tenant.

#### OFFERING SUMMARY

| Lease Rate:    |            | Negotiable       |         |  |  |  |
|----------------|------------|------------------|---------|--|--|--|
| Available SF:  |            | 1,200 - 4,685 SF |         |  |  |  |
| Building Size: |            | 17,800 SF        |         |  |  |  |
| SPACES         | LEASE RATE | SPAC             | CE SIZE |  |  |  |
| Suite 1524     | Negotiable | 1,200 - 4,685 SF |         |  |  |  |
| TRAFFIC COUNT  |            |                  |         |  |  |  |
| S Division     |            | north            | 14,600  |  |  |  |
| S Division     |            | south            | 9,700   |  |  |  |