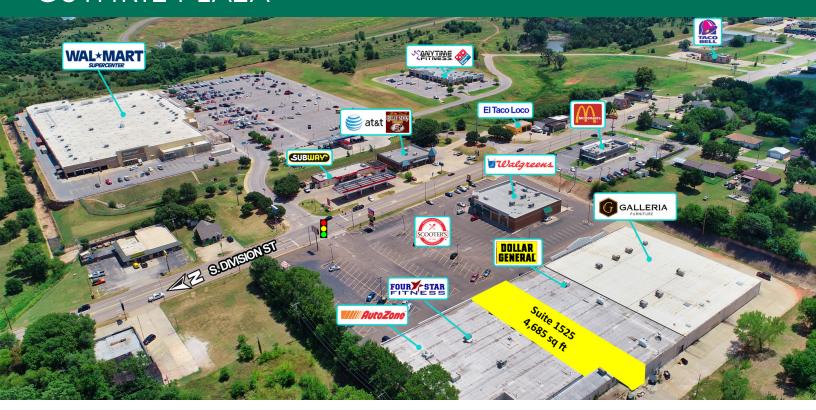

### PROPERTY DESCRIPTION

Guthrie Plaza has 1 space available, offering great visibility. Walgreens and Galleria Furniture, the shadow anchors offer excellent foot traffic as does Dollar General and AutoZone.

Large parking lot, offers ample parking.

Located directly across the street from the Wal-Mart SuperCenter at a signaled intersection, making excellent access.

Pylon signage space is available.

#### **OFFERING SUMMARY**

| Lease Rate:   |               | \$10.00 SF/yr (NNN) |  |
|---------------|---------------|---------------------|--|
| Available SF: |               | 4,685 SF            |  |
| Building Size | :             | 17,800 SF           |  |
| SPACES        | LEASE RATE    | SPACE SIZE          |  |
| 1525          | \$10.00 SF/yr | 4,685 SF            |  |