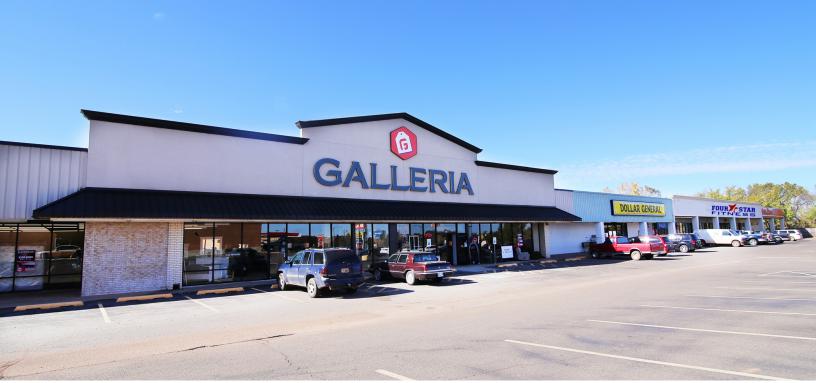

### PROPERTY DESCRIPTION

Guthrie Plaza has 1 space available, offering great visibility. Walgreens and Galleria Furniture, the shadow anchors offer excellent foot traffic as does Dollar General and AutoZone.