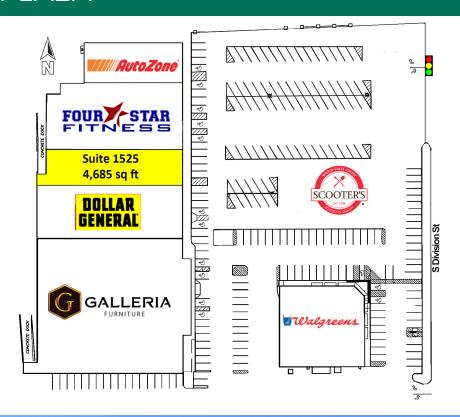

### PROPERTY DESCRIPTION

Guthrie Plaza has 1 space available, offering great visibility. Walgreens and Galleria Furniture, the shadow anchors offer excellent foot traffic as does Dollar General and AutoZone.

#### **OFFERING SUMMARY**

| Lease Rate:   |               | \$10.00 SF/yr (NNN) |  |
|---------------|---------------|---------------------|--|
| Available SF: |               | 4,685 SF            |  |
| Building Size | :             | 17,800 SF           |  |
| SPACES        | LEASE RATE    | SPACE SIZE          |  |
| 1525          | \$10.00 SF/yr | 4,685 SF            |  |