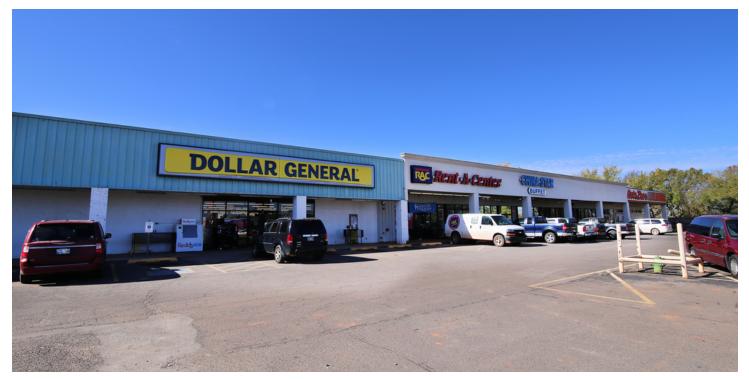

### **PROPERTY OVERVIEW**

Available SF: 7,382 SF

The former Hibbett's space is available, offering great visibility and easy access. Walgreens and Galleria Furniture, the shadow anchors offer excellent foot traffic as does the Dollar General, Rent-A-Center and the popular China Star Buffet.

Space Available: Suite 1515

Located directly across the street from the Super Walmart at a signaled intersection.

Pylon signage space is available.

Lease Rate: \$4.50 SF/yr (NNN)

Building Size: 17,800

113018