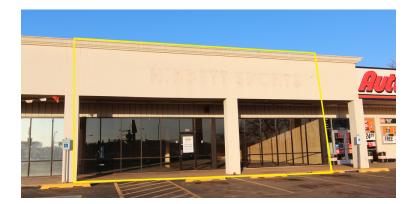

### **PROPERTY OVERVIEW**

Available SF: 7,382 SF

The former Hibbett's space is available, offering great visibility and easy access. Walgreens and Galleria Furniture, the shadow anchors offer excellent foot traffic as does the Dollar General, Rent-A-Center and the popular China Star Buffet.

Space Available: Suite 1515

Located directly across the street from the Super Walmart at a signaled intersection.

Pylon signage space is available.

Lease Rate: \$4.50 SF/yr (NNN)

Building Size: 17,800

113018