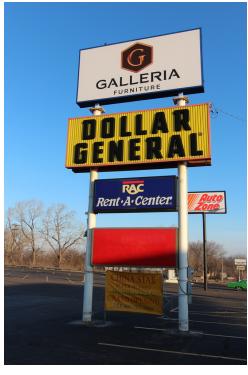

### **PROPERTY OVERVIEW**

Available SF: 7,382 SF

The former Hibbett's space is available, offering great visibility and easy access. Walgreens and Galleria Furniture, the shadow anchors offer excellent foot traffic as does the Dollar General, Rent-A-Center and the popular China Star Buffet.

Space Available: Suite 1515

Located directly across the street from the Super Walmart at a signaled intersection.

Pylon signage space is available.

Lease Rate: \$4.50 SF/yr (NNN)

Building Size: 17,800

113018