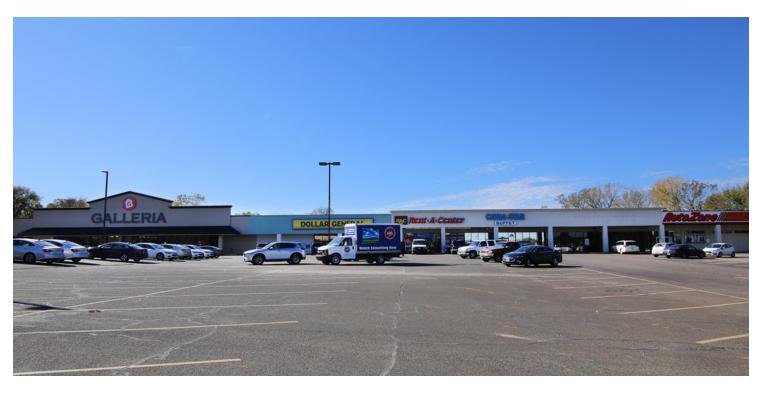

### **PROPERTY OVERVIEW**

Available SF: 7,382 SF

The former Hibbett's space is available, offering great visibility and easy access. Walgreens and Galleria Furniture, the shadow anchors offer excellent foot traffic as does the Dollar General, Rent-A-Center and the popular China Star Buffet.

Space Available: Suite 1515

Located directly across the street from the Super Walmart at a signaled intersection.

Pylon signage space is available.

Lease Rate: \$4.50 SF/yr (NNN)

Building Size: 17,800

113018