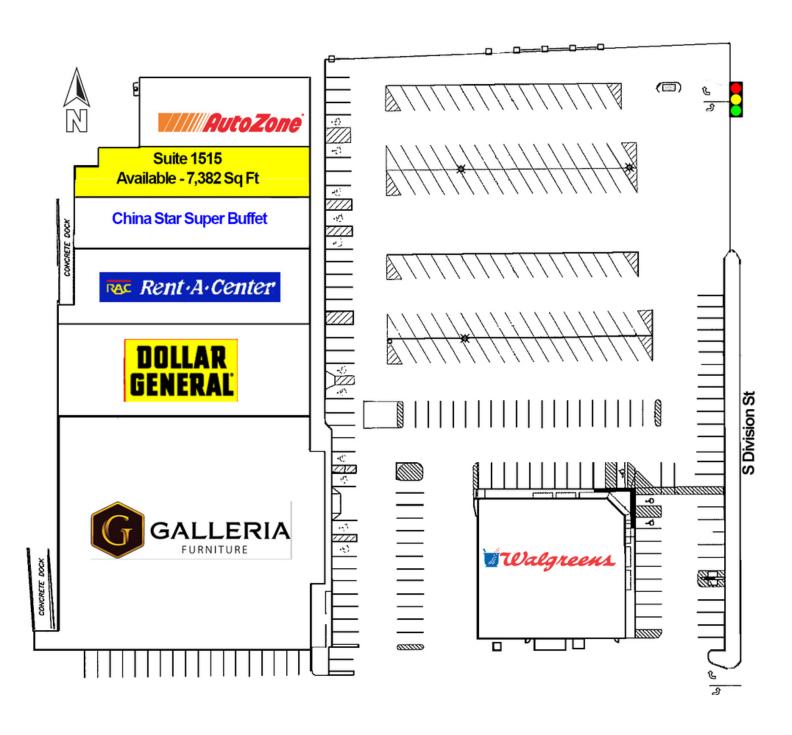

### **PROPERTY OVERVIEW**

Available SF: 7,382 SF

The former Hibbett's space is available, offering great visibility and easy access. Walgreens and Galleria Furniture, the shadow anchors offer excellent foot traffic as does the Dollar General, Rent-A-Center and the popular China Star Buffet.

Space Available: Suite 1515

Located directly across the street from the Super Walmart at a signaled intersection.

Pylon signage space is available.

Lease Rate: \$4.50 SF/yr (NNN)

Building Size: 17,800

113018