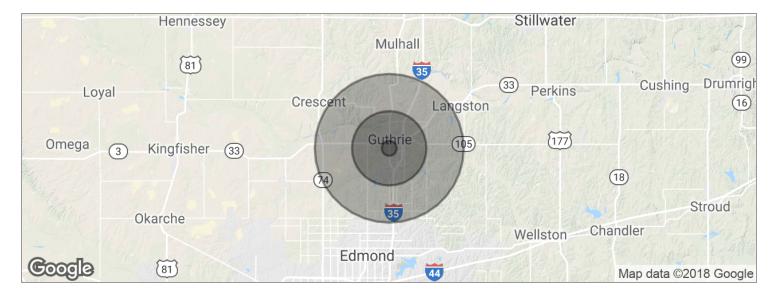

#### **ROSHA WOOD**

| POPULATION          | 1 MILE   | 5 MILES   | 10 MILES  |
|---------------------|----------|-----------|-----------|
| Total population    | 877      | 17,586    | 34,591    |
| Median age          | 32.5     | 32.6      | 35.9      |
| Median age (Male)   | 30.4     | 31.7      | 35.1      |
| Median age (Female) | 34.5     | 33.9      | 37.3      |
| HOUSEHOLDS & INCOME | 1 MILE   | 5 MILES   | 10 MILES  |
| Total households    | 303      | 6,499     | 12,600    |
| # of persons per HH | 2.9      | 2.7       | 2.7       |
| Average HH income   | \$44,214 | \$53,538  | \$67,163  |
| Average house value |          | \$132,593 | \$291,900 |

<sup>\*</sup> Demographic data derived from 2010 US Census