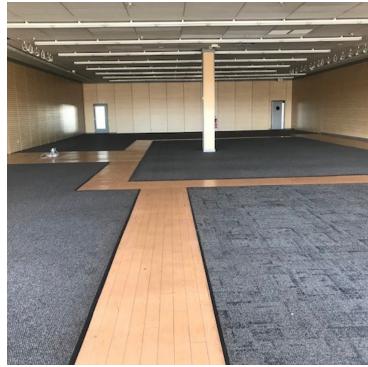

### **PROPERTY OVERVIEW**

Available SF: 7,382 SF

The former Hibbett's space is available, offering great visibility and easy access. Walgreens and Galleria Furniture, the shadow anchors offer excellent foot traffic as does the Dollar General, Rent-A-Center and the popular China Star Buffet.