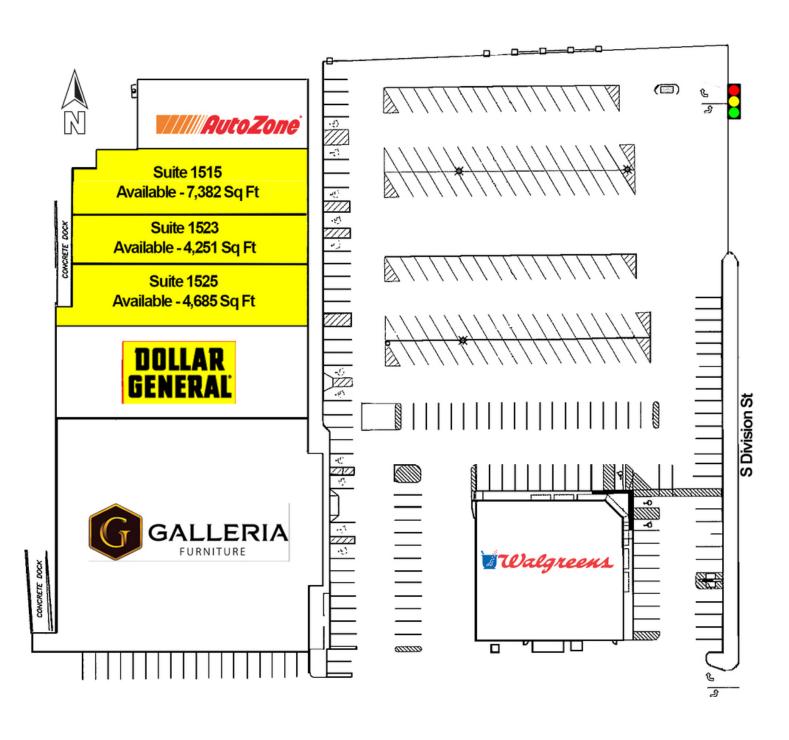

### **PROPERTY OVERVIEW**

Available SF: 4,251 - 7,382 SF Guthrie Plaza has 3 spaces available, offering great visibility. Walgreens and Galleria Furniture, the shadow anchors offer excellent foot traffic as does Dollar General and AutoZone.

Suite 1515: 7.382 SF Large parking lot, offers ample parking.

Located directly across the street from the Wal-Mart SuperCenter at a signaled intersection, making excellent access.

Suite 1523: 4.251 SF

4.685 SF Suite 1525: