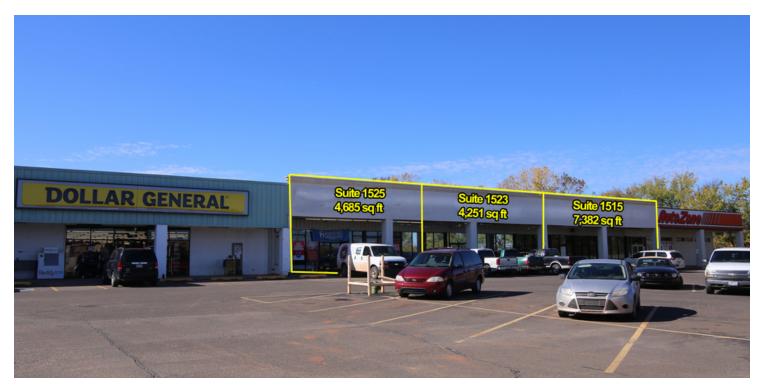

Suite 1515: 7.382 SF Large parking lot, offers ample parking.

Located directly across the street from the Wal-Mart SuperCenter at a signaled intersection, making excellent access.

Suite 1523: 4.251 SF

4.685 SF Suite 1525: