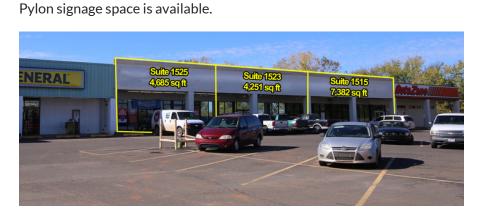

Suite 1515: 7.382 SF Large parking lot, offers ample parking.

Located directly across the street from the Wal-Mart SuperCenter at a signaled intersection, making excellent access.

Suite 1523: 4.251 SF

4.685 SF Suite 1525: