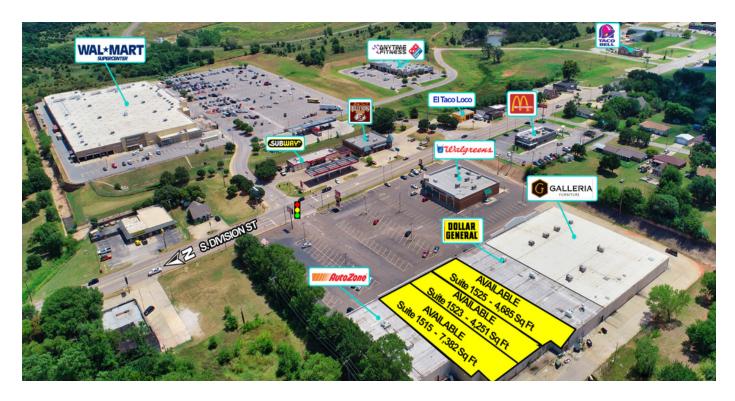

### **PROPERTY OVERVIEW**

Available SF: 4,251 - 7,382 SF Guthrie Plaza has 3 spaces available, offering great visibility. Walgreens and Galleria Furniture, the shadow anchors offer excellent foot traffic as does Dollar General and AutoZone.

Suite 1515: 7.382 SF Large parking lot, offers ample parking.

Located directly across the street from the Wal-Mart SuperCenter at a signaled intersection, making excellent access.

Suite 1523: 4.251 SF

4.685 SF Suite 1525: