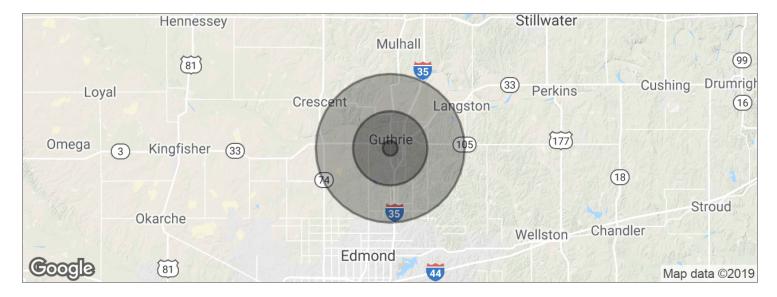

#### **ROSHA WOOD**

| POPULATION          | 1 MILE   | 5 MILES   | 10 MILES  |
|---------------------|----------|-----------|-----------|
| Total population    | 877      | 17,586    | 34,591    |
| Median age          | 32.5     | 32.6      | 35.9      |
| Median age (Male)   | 30.4     | 31.7      | 35.1      |
| Median age (Female) | 34.5     | 33.9      | 37.3      |
| HOUSEHOLDS & INCOME | 1 MILE   | 5 MILES   | 10 MILES  |
| Total households    | 303      | 6,499     | 12,600    |
| # of persons per HH | 2.9      | 2.7       | 2.7       |
| Average HH income   | \$44,214 | \$53,538  | \$67,163  |
| Average house value |          | \$132,593 | \$291,900 |

 $<sup>^{</sup>st}$  Demographic data derived from 2010 US Census