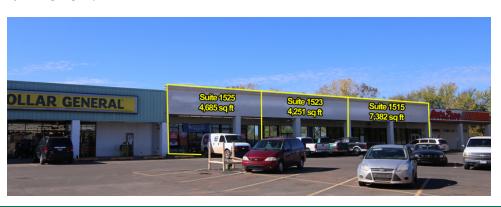

### **OFFERING SUMMARY**

| Lease Rate:    | \$4.50 SF/yr (NNN) |  |  |
|----------------|--------------------|--|--|
| Available SF:  | 4,251 - 7,382 SF   |  |  |
| Suite 1515:    | 7,382 SF           |  |  |
| Suite 1523:    | 4,251 SF           |  |  |
| Suite 1525:    | 4,685 SF           |  |  |
| Building Size: | 17,800 SF          |  |  |

#### **PROPERTY OVERVIEW**

Guthrie Plaza has 3 spaces available, offering great visibility. Walgreens and Galleria Furniture, the shadow anchors offer excellent foot traffic as does Dollar General and AutoZone.