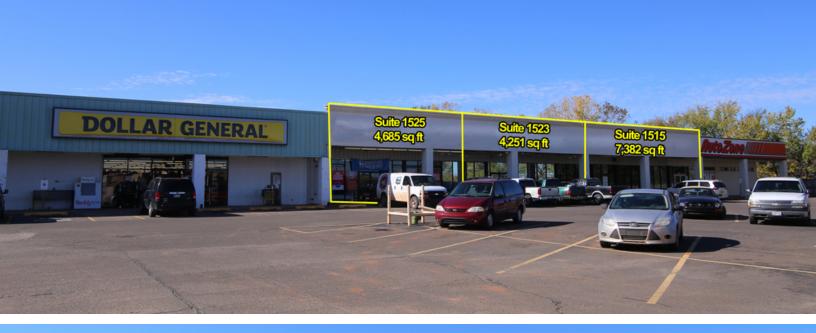

### **OFFERING SUMMARY**

| Lease Rate:    | \$4.50 SF/yr (NNN) |  |  |
|----------------|--------------------|--|--|
| Available SF:  | 4,251 - 7,382 SF   |  |  |
| Suite 1515:    | 7,382 SF           |  |  |
| Suite 1523:    | 4,251 SF           |  |  |
| Suite 1525:    | 4,685 SF           |  |  |
| Building Size: | 17,800 SF          |  |  |

#### **PROPERTY OVERVIEW**

Guthrie Plaza has 3 spaces available, offering great visibility. Walgreens and Galleria Furniture, the shadow anchors offer excellent foot traffic as does Dollar General and AutoZone.