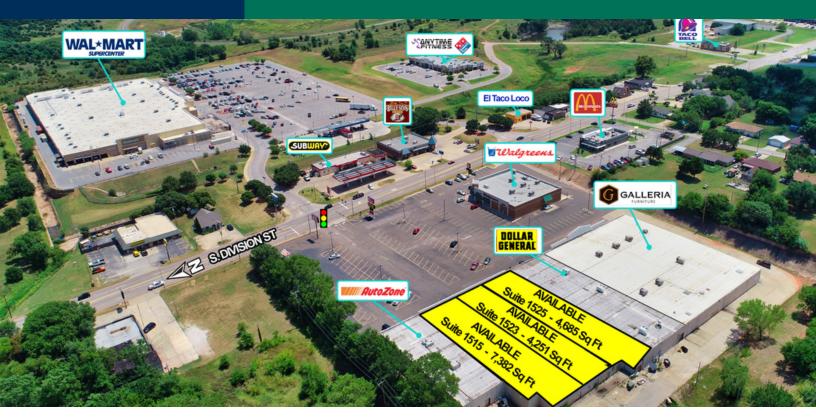

### **OFFERING SUMMARY**

| Lease Rate:    | \$4.50 SF/yr (NNN) |  |  |
|----------------|--------------------|--|--|
| Available SF:  | 4,251 - 7,382 SF   |  |  |
| Suite 1515:    | 7,382 SF           |  |  |
| Suite 1523:    | 4,251 SF           |  |  |
| Suite 1525:    | 4,685 SF           |  |  |
| Building Size: | 17,800 SF          |  |  |

#### **PROPERTY OVERVIEW**

Guthrie Plaza has 3 spaces available, offering great visibility. Walgreens and Galleria Furniture, the shadow anchors offer excellent foot traffic as does Dollar General and AutoZone.

Large parking lot, offers ample parking.

Located directly across the street from the Wal-Mart SuperCenter at a signaled intersection, providing excellent access.

Pylon signage space is available.