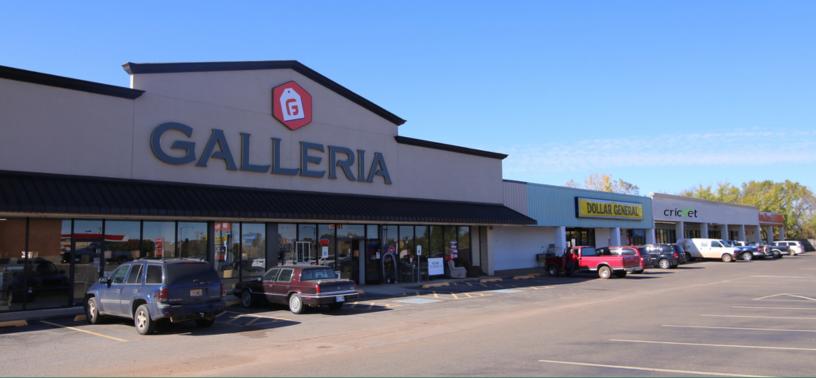

#### **OFFERING SUMMARY**

Lease Rate: \$3.50 - 4.50 SF/yr (NNN)

Available SF: 7.382 SF

Suite 1515: 7,382 SF

**Building Size:** 17,800 SF Guthrie Plaza has 2 spaces available, offering great visibility. Walgreens and Galleria Furniture, the shadow anchors offer excellent foot traffic as does Dollar General and AutoZone.