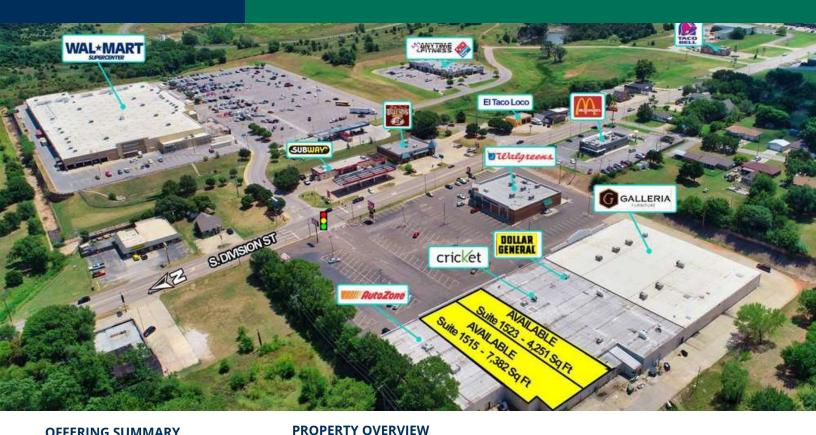

#### **OFFERING SUMMARY**

Lease Rate: \$3.50 - 4.50 SF/yr (NNN)

Available SF: 7.382 SF

Suite 1515: 7,382 SF

**Building Size:** 17,800 SF Guthrie Plaza has 2 spaces available, offering great visibility. Walgreens and Galleria Furniture, the shadow anchors offer excellent foot traffic as does Dollar General and AutoZone.

Large parking lot, offers ample parking.

Located directly across the street from the Wal-Mart SuperCenter at a signaled

intersection, providing excellent access.

01182022 Pylon signage space is available.