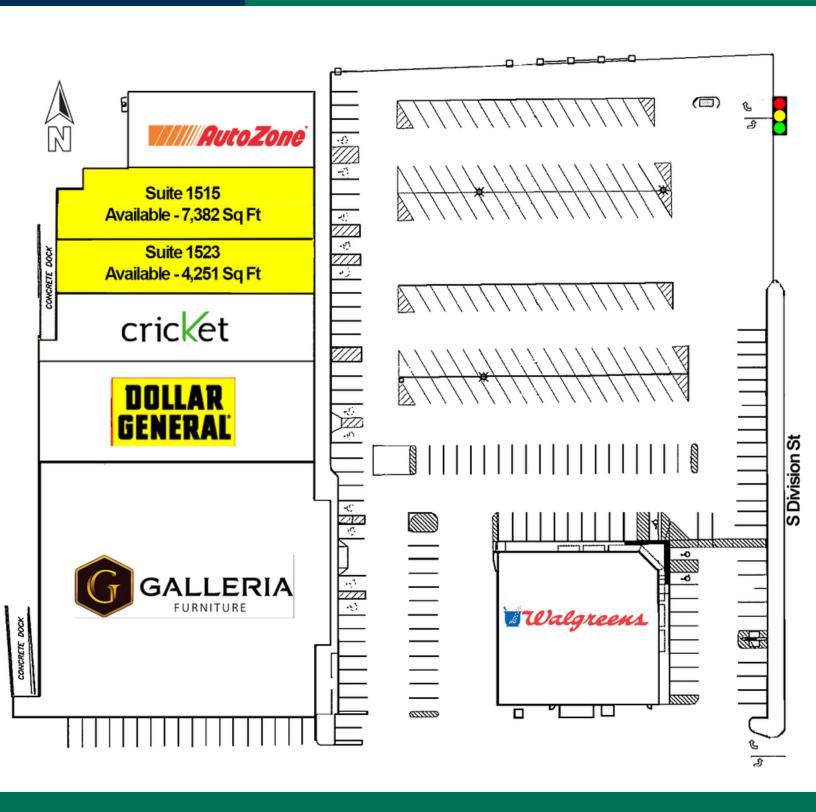

#### **OFFERING SUMMARY**

Lease Rate: \$3.50 - 4.50 SF/yr (NNN)

Available SF: 7.382 SF

Suite 1515: 7,382 SF

**Building Size:** 17,800 SF Guthrie Plaza has 2 spaces available, offering great visibility. Walgreens and Galleria Furniture, the shadow anchors offer excellent foot traffic as does Dollar General and AutoZone.

| SPACES | LEASE RATE   | SPACE SIZE |  |
|--------|--------------|------------|--|
| 1515   | \$4.50 SF/yr | 7,382 SF   |  |
| 1523   | \$3.50 SF/yr | 4,251 SF   |  |

1515 - 1603 S Division Street, Guthrie, OK 73044