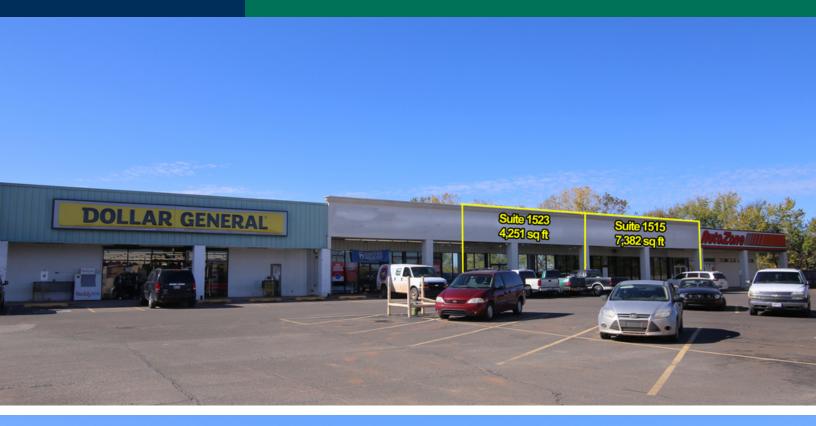

#### **OFFERING SUMMARY**

Lease Rate: \$3.50 - 4.50 SF/yr (NNN)

Available SF: 7.382 SF

Suite 1515: 7,382 SF

**Building Size:** 17,800 SF Guthrie Plaza has 2 spaces available, offering great visibility. Walgreens and Galleria Furniture, the shadow anchors offer excellent foot traffic as does Dollar General and AutoZone.

| SPACES | LEASE RATE   | SPACE SIZE |  |
|--------|--------------|------------|--|
| 1515   | \$4.50 SF/yr | 7,382 SF   |  |
| 1523   | \$3.50 SF/yr | 4,251 SF   |  |

1515 - 1603 S Division Street, Guthrie, OK 73044