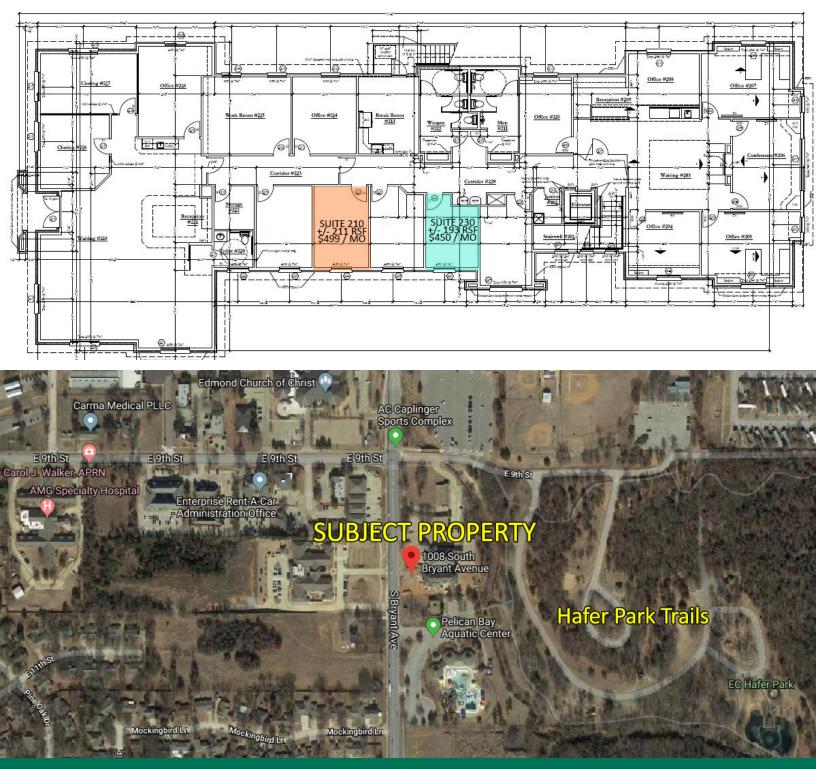

### **OFFERING SUMMARY**

| Available Suites: |                                                           |
|-------------------|-----------------------------------------------------------|
| Suite 210:        | +/-211 RSF                                                |
|                   | \$499 / month                                             |
| Suite 230:        | +/-193 RSF                                                |
|                   | \$450 / month                                             |
|                   | Internet service<br>included for additional<br>\$25/month |
| Building Class:   | А                                                         |

# **Office Space For Lease**

Hafer Plaza - 1008 S Bryant, Edmond, OK 73034

SECOND FLOOR

ners, and use of them without express written consent of the owner is prohibited

TOM FIELDS 405.239.1205 tfields@priceedwards.com priceedwards.com

#### **LOCATION OVERVIEW**

2018

This beautiful NEW CLASS A office building is situated in the heart of east Edmond on Bryant south of 9th Street. The building is adjacent to Hafer Park Trails and the Pelican Bay Aquatic Center. Convenient to numerous restaurants and shopping.