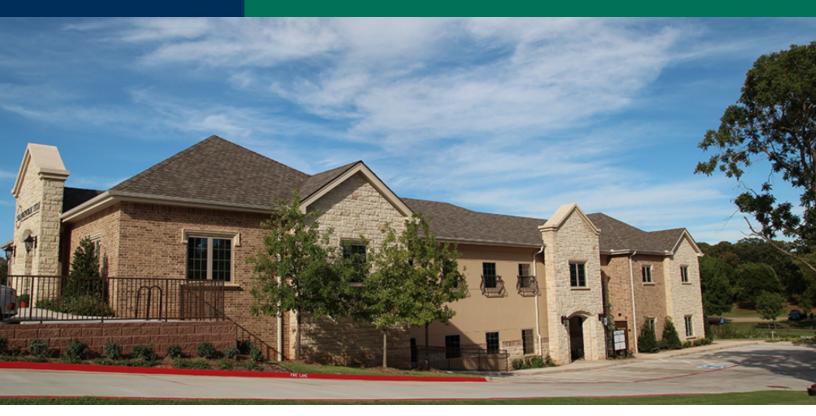

## **Office Space For Lease**

Hafer Plaza - 1008 S Bryant, Edmond, OK 73034

#### **PROPERTY OVERVIEW**

- ·Work out facility with shower
- Onsite ownership
- Common break area
- Upscale restrooms
- Full service lease includes normal utilities, maintenance and janitorial

#### **LOCATION OVERVIEW**

2018

This beautiful NEW CLASS A office building is situated in the heart of east Edmond on Bryant south of 9th Street. The building is adjacent to Hafer Park Trails and the Pelican Bay Aquatic Center. Convenient to numerous restaurants and shopping.