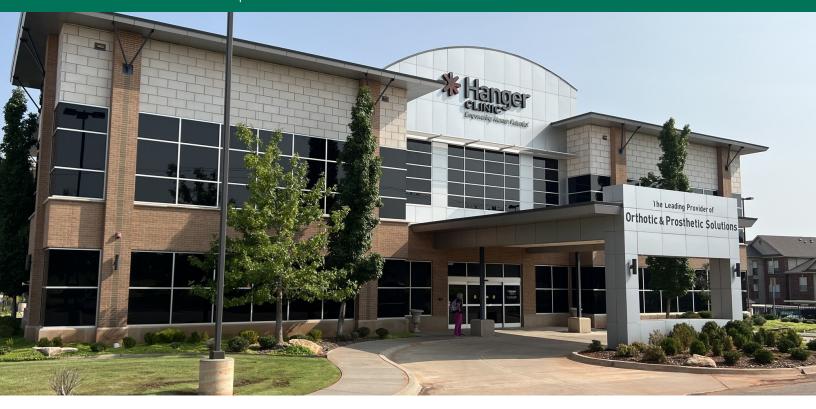

#### PROPERTY DESCRIPTION

Class A+ Medical facility available in northwest Oklahoma City.

#### PROPERTY HIGHLIGHTS

- 9,000 square foot Class A Medical facility
- Located on Kilpatrick Turnpike just west of Portland
- Tenant Improvements (build out) available
- Signage on building available