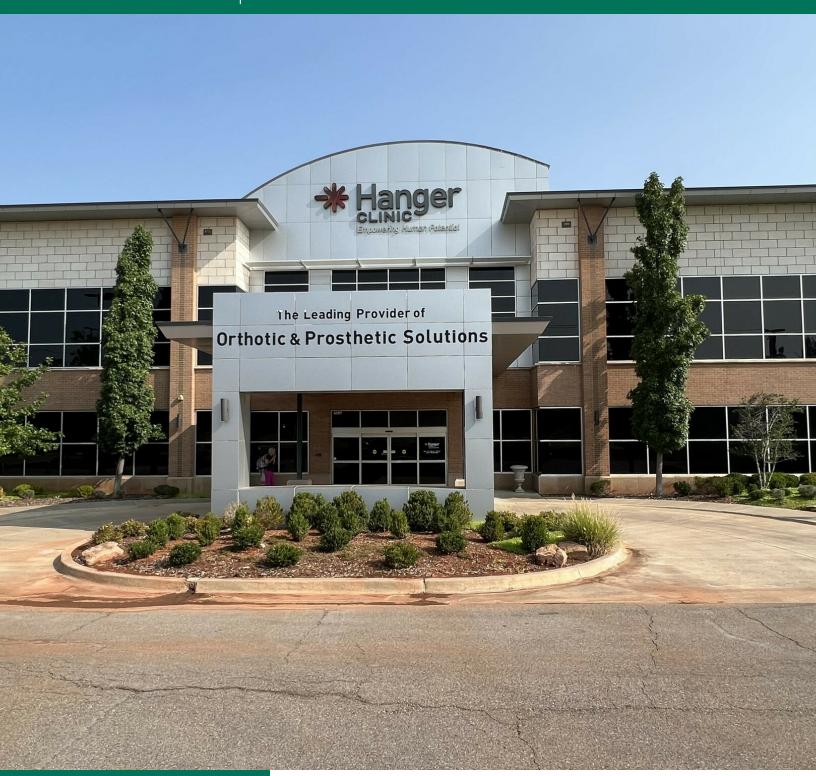

#### PROPERTY DESCRIPTION

Class A+ Medical facility available in northwest Oklahoma City.

#### PROPERTY HIGHLIGHTS

- 9,000 square foot Class A Medical facility
- Located on Kilpatrick Turnpike just west of Portland
- Tenant Improvements (build out) available
- Signage on building available