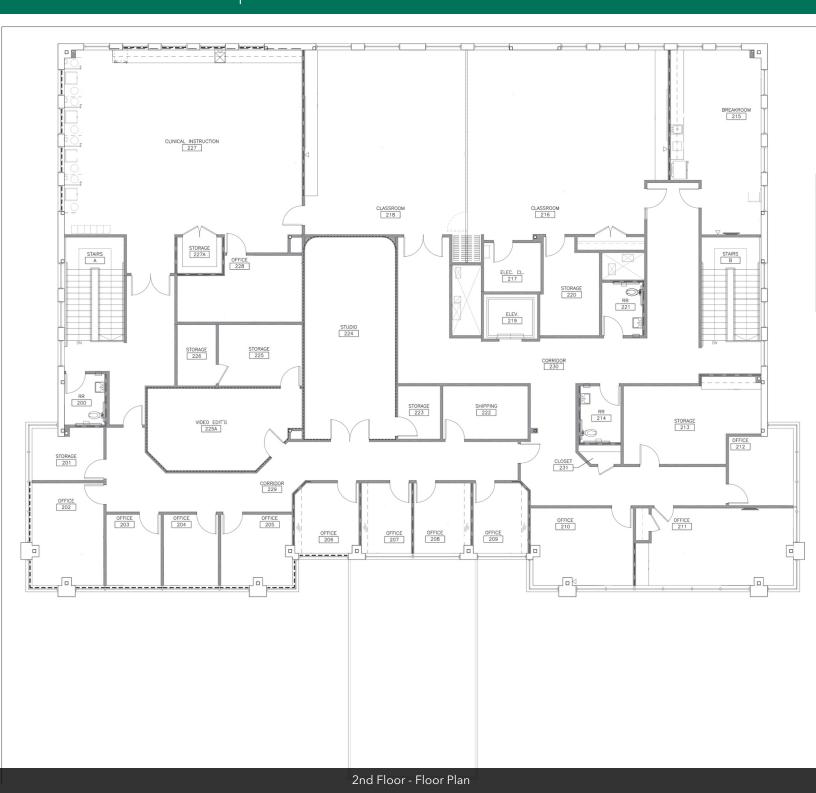

#### PROPERTY HIGHLIGHTS

- 9,000 square foot Class A Medical facility
- Located on Kilpatrick Turnpike just west of Portland
- Tenant Improvements (build out) available
- Signage on building available

#### **OFFERING SUMMARY**

| Lease Rate:    | \$22.00 SF/yr (NNN) |
|----------------|---------------------|
|                |                     |
| Available SF:  | 9,000 SF            |
|                |                     |
| Building Size: | 18,860 SF           |
|                |                     |
| Lot Size:      | 1.68 acres          |
|                |                     |
| Year Built:    | 2015                |
|                |                     |