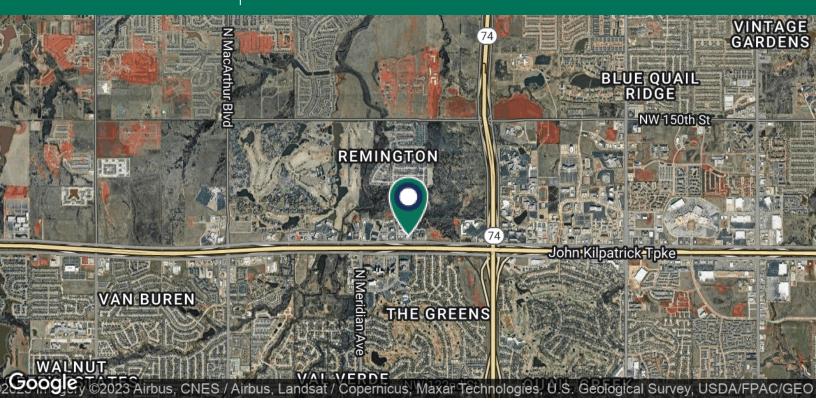

#### PROPERTY HIGHLIGHTS

- 9,000 square foot Class A Medical facility
- Located on Kilpatrick Turnpike just west of Portland
- Tenant Improvements (build out) available
- Signage on building available