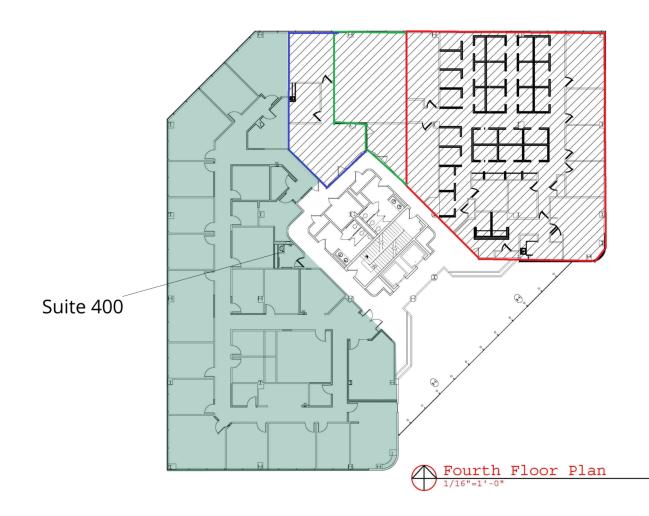

#### **AVAILABLE SPACES**

| <br>SUITE | SIZE     | ТҮРЕ         | RATE          |
|-----------|----------|--------------|---------------|
| Suite 400 | 9,075 SF | Full Service | \$18.50 SF/yr |