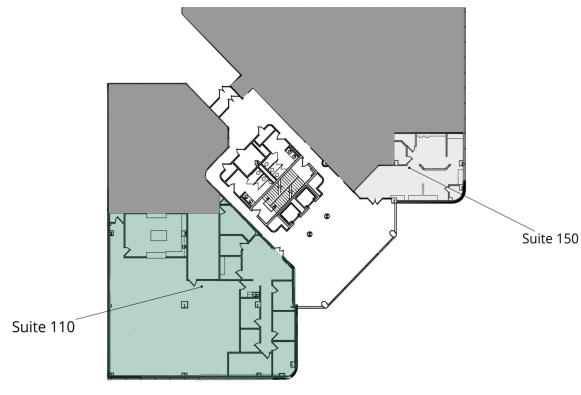

### IAN SELF 405.239.1271 iself@priceedwards.com priceedwards.com

HARVEY PARKWAY 1ST FLOOR

### **AVAILABLE SPACES**

| <br>SUITE | SIZE     | ТҮРЕ         | RATE          |
|-----------|----------|--------------|---------------|
| Suite 110 | 5,486 SF | Full Service | \$18.50 SF/yr |