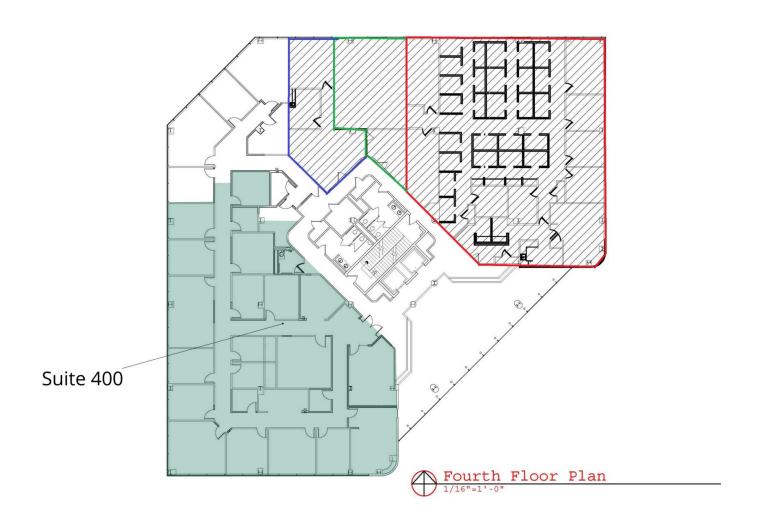

#### **AVAILABLE SPACES**

|  | SUITE     | SIZE     | TYPE         | RATE          |
|--|-----------|----------|--------------|---------------|
|  | Suite 400 | 6,744 SF | Full Service | \$18.50 SF/yr |