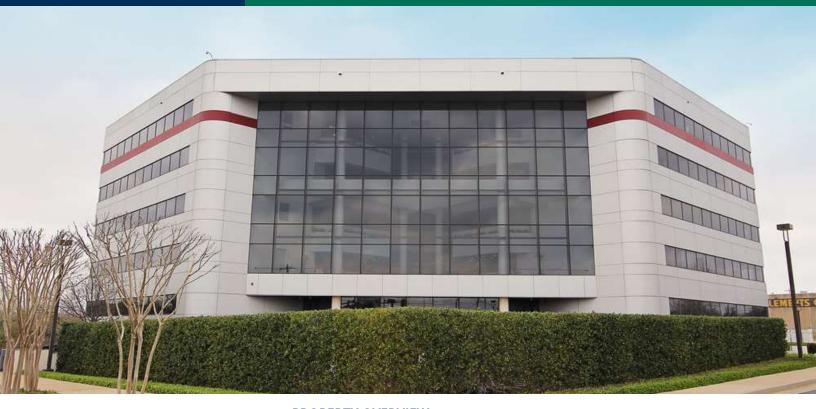

301 NW 63rd Street, Oklahoma City, OK 73116

#### **OFFERING SUMMARY**

Lease Rate: \$18.50 SF/yr

Lease Type: Full Service

Building Size: 97,685 SF

Available SF: 6,143 - 6,744 SF

Year Built: 1982

Submarket: North

### **PROPERTY OVERVIEW**

- Excellent access to 1-235, I-44 and NW 63rd Street
- Superb visibility from I-235 and NW 63rd Street
- After-hours secured access including 24-hr video surveillance
- · Some suites have views of the downtown skyline
- Ample parking available including a limited amount of covered spaces
- Floor layout allows flexibility in planning for individual offices or open areas
- Floor size provides maximum efficiency for large space requirements
- \* On-site Fitness Center, Deli, and Conference Center