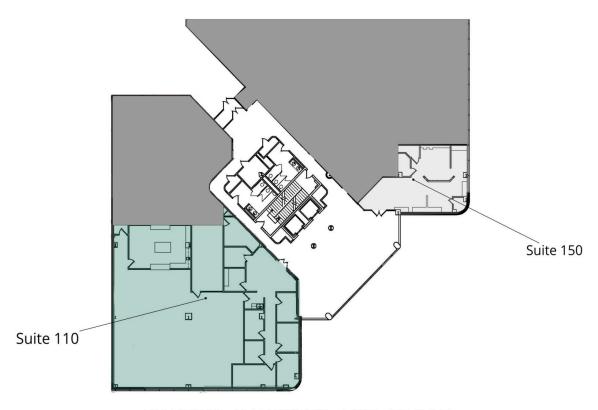

301 NW 63rd Street, Oklahoma City, OK 73116

HARVEY PARKWAY 1ST FLOOR

#### **AVAILABLE SPACES**

| <br>SUITE | SIZE     | TYPE         | RATE          |
|-----------|----------|--------------|---------------|
| Suite 110 | 6,143 SF | Full Service | \$18.50 SF/yr |

301 NW 63rd Street, Oklahoma City, OK 73116