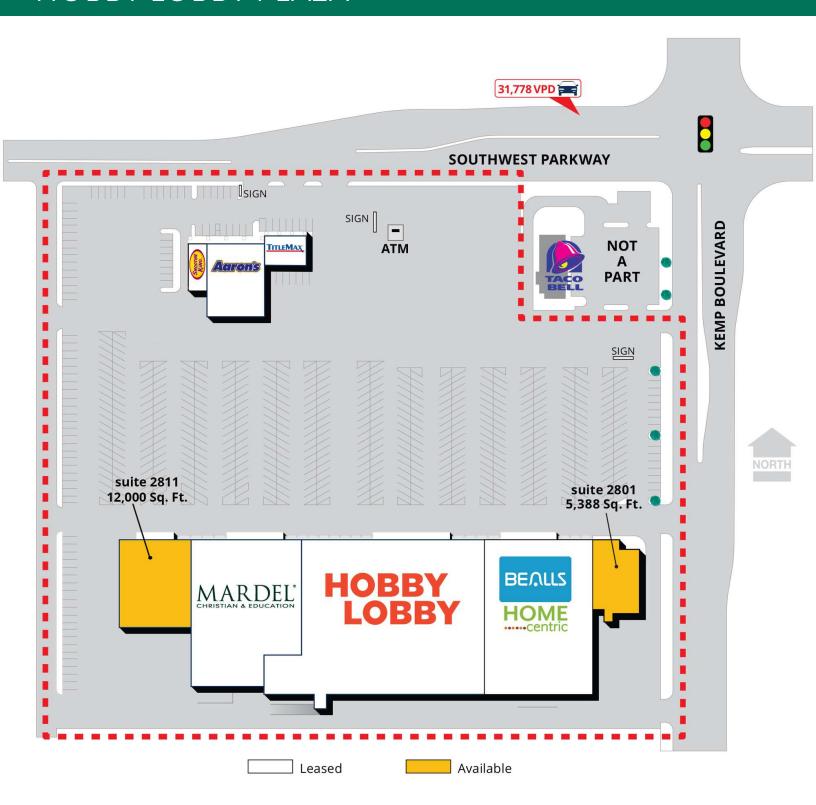

Suite 2801 - This space is a fully furnished restaurant space with full buildout remaining in the space. The former restaurant historically had exceptional sales year over year and a health ratio of 4%.

| SPACES     | LEASE RATE | SPACE SIZE |
|------------|------------|------------|
| Suite 2801 | Negotiable | 5,338 SF   |
| Suite 2811 | Negotiable | 12,000 SF  |

### **OFFERING SUMMARY**

| Lease Rate:    | Negotiable        |  |  |
|----------------|-------------------|--|--|
|                |                   |  |  |
| Available SF:  | 5,338 - 12,000 SF |  |  |
|                |                   |  |  |
| Lot Size:      | 13.22 Acres       |  |  |
|                |                   |  |  |
| Building Size: | 143,880 SF        |  |  |
|                |                   |  |  |