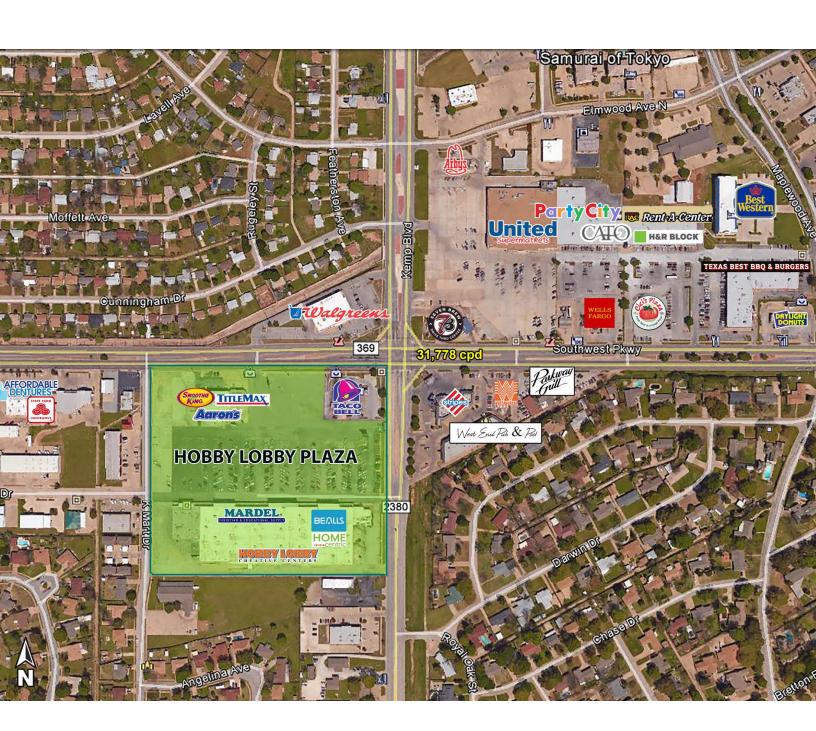

### PROPERTY DESCRIPTION

This Center is located on the major retail corridor Kemp Boulevard and provides easy access to all parts of Wichita Falls. It is anchored by Mardel, Hobby Lobby, Aaron's and TitleMax.