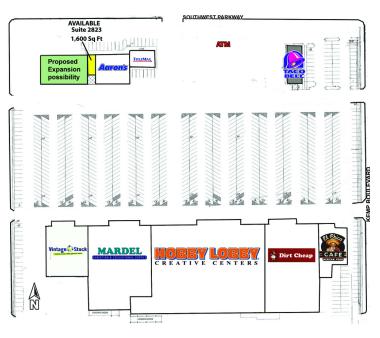

### RETAIL SPACE NOW AVAILABLE

Available SF: 1,600 SF

Suite 2823: 1.600 SF

Lease Rate: Negotiable

Lot Size: 13.22 Acres

Building Size: 143,880 S

Cross Streets: Southwest Parkway & Kemp Blvd

#### PROPERTY OVERVIEW

This Center is located on the major retail corridor Kemp Boulevard and provides easy access to all parts of Wichita Falls. It is anchored by Mardel, Hobby Lobby, Dirt Cheap, El Chico Cafe, Vintage Stock, Aaron's and TitleMax.

This 1,600 sq ft end-cap space is available in the 3-Tenant freestanding building at the entrance to Hobby Lobby Plaza facing Southwest Parkway.

This space can be expanded for the right Tenant and has the capability for a drive-thru making it a perfect location for a quick service restaurant needing drive-thru service, strong visibility, traffic and easy access.