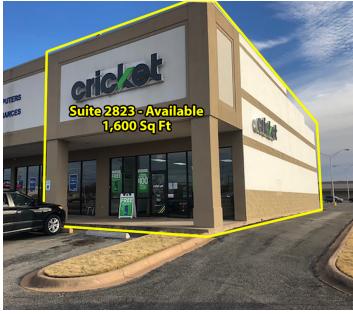

### RETAIL SPACE NOW AVAILABLE

Available SF: 1,600 SF

Suite 2823: 1.600 SF

Lease Rate: Negotiable

Lot Size: 13.22 Acres

Building Size: 143,880 S

Cross Streets: Southwest Parkway & Kemp Blvd

This 1,600 sq ft end-cap space is available in the 3-Tenant freestanding building at the entrance to Hobby Lobby Plaza facing Southwest Parkway.

This space can be expanded for the right Tenant and has the capability for a drive-thru making it a perfect location for a quick service restaurant needing drive-thru service, strong visibility, traffic and easy access.