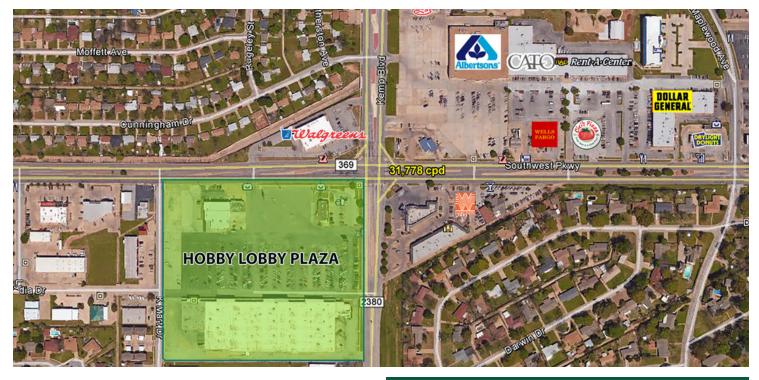

## HOBBY LOBBY PLAZA

2805 Southwest Parkway & Kemp Blvd, Wichita Falls, TX 76308

#### PROPERTY OVERVIEW

This Center is located on the major retail corridor Kemp Boulevard and provides easy access to all parts of Wichita Falls. It is anchored by Mardel, Hobby Lobby, Dirt Cheap, El Chico Cafe, Vintage Stock, Aaron's and TitleMax.

### TRAFFIC COUNTS (per ACOG)

Southwest Parkway east/west 31,778