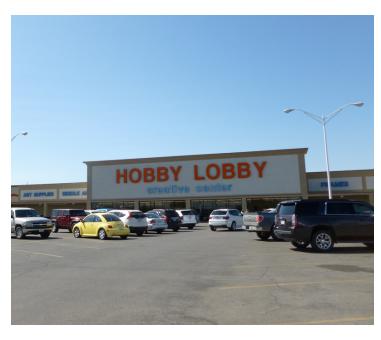

#### PROPERTY OVERVIEW

This Center is located on the major retail corridor Kemp Boulevard and provides easy access to all parts of Wichita Falls. It is anchored by Mardel, Hobby Lobby, Dirt Cheap, El Chico Cafe, Vintage Stock, Aaron's and TitleMax.

This 1,600 sq ft end-cap space is available in the 3-Tenant freestanding building at the entrance to Hobby Lobby Plaza facing Southwest Parkway.

This space can be expanded for the right Tenant and has the capability for a drive-thru making it a perfect location for a quick service restaurant needing drive-thru service, strong visibility, traffic and easy access.