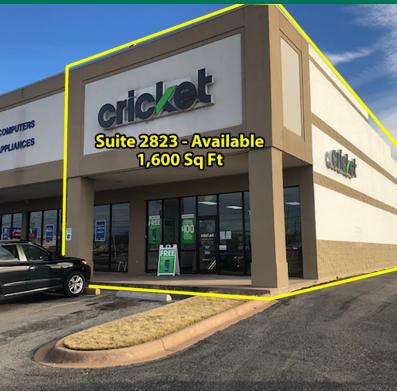

#### **RETAIL SPACE NOW AVAILABLE**

| Lease Rate:    | Negotiable          |
|----------------|---------------------|
| Available SF:  | 1,600 SF            |
| Lot Size:      | 13.22 Acres         |
| Building Size: | 143,880 SF          |
| Cross Streets: | Southwest Parkway & |

This 1,600 sq ft end-cap space is available in the 3-Tenant freestanding building at the entrance to Hobby Lobby Plaza facing Southwest Parkway.

This space can be expanded for the right Tenant and has the capability for a drive-thru making it a perfect location for a quick service restaurant needing drive-thru service, strong visibility, traffic and easy access.