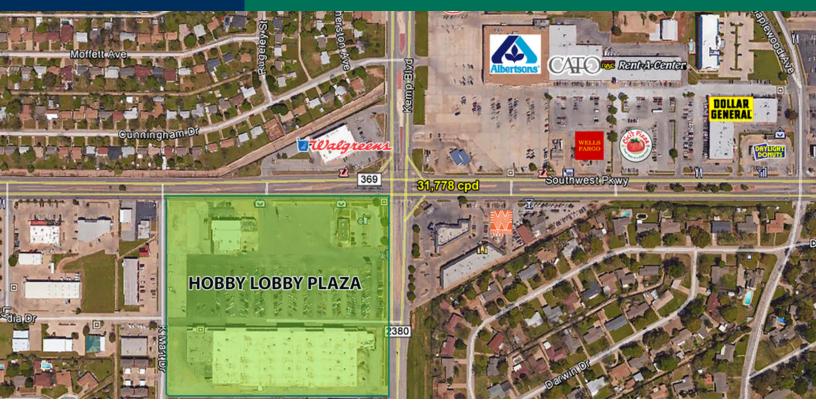

### **PROPERTY OVERVIEW**

This Center is located on the major retail corridor Kemp Boulevard and provides easy access to all parts of Wichita Falls. It is anchored by Mardel, Hobby Lobby, Dirt Cheap, El Chico Cafe, Vintage Stock, Aaron's and TitleMax.

### **TRAFFIC COUNTS (PER ACOG)**

Southwest Parkway East|west 31,778

KARLEEN KRYWUCKI 405.843.7474 kkrywucki@priceedwards.com priceedwards.com