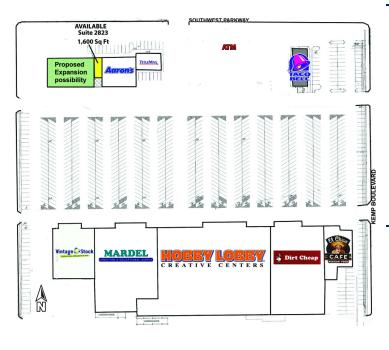

### **PROPERTY OVERVIEW**

This Center is located on the major retail corridor Kemp Boulevard and provides easy access to all parts of Wichita Falls. It is anchored by Mardel, Hobby Lobby, Dirt Cheap, El Chico Cafe, Vintage Stock, Aaron's and TitleMax.

This 1,600 sq ft end-cap space is available in the 3-Tenant freestanding building at the entrance to Hobby Lobby Plaza facing Southwest Parkway.

This space can be expanded for the right Tenant and has the capability for a drive-thru making it a perfect location for a quick service restaurant needing drive-thru service, strong visibility, traffic and easy access.