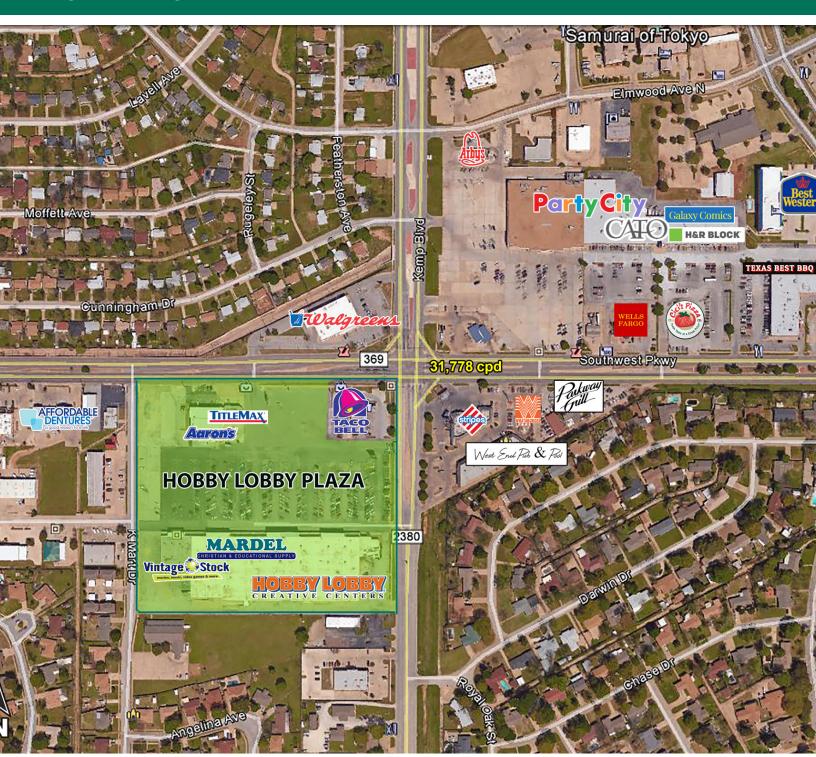

#### PROPERTY DESCRIPTION

This Center is located on the major retail corridor Kemp Boulevard and provides easy access to all parts of Wichita Falls. It is anchored by Mardel, Hobby Lobby, Vintage Stock, Aaron's and TitleMax.