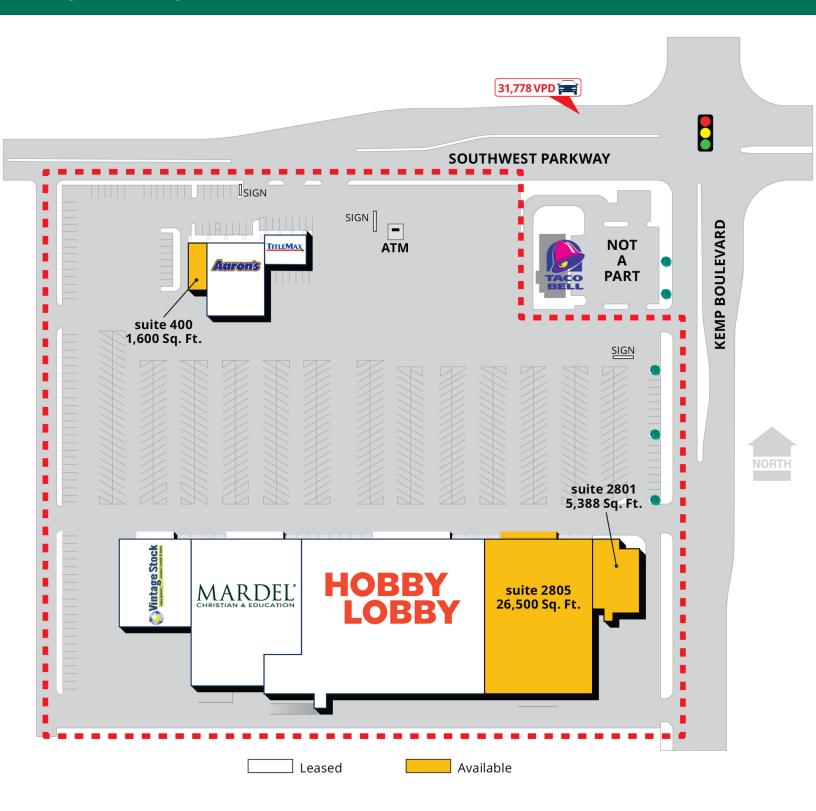

Suite 2801 - This space is a fully furnished restaurant space with full buildout remaining in the space. The former restaurant historically had exceptional sales year over year and a health ratio of 4%.

| SPACES     | LEASE RATE | SPACE SIZE |
|------------|------------|------------|
| Suite 400  | Negotiable | 1,600 SF   |
| Suite 2801 | Negotiable | 5,338 SF   |
| Suite 2805 | Negotiable | 26,500 SF  |

#### **OFFERING SUMMARY**

| Lease Rate:    | Negotiable        |
|----------------|-------------------|
| Available SF:  | 1,600 - 26,500 SF |
| Lot Size:      | 13.22 Acres       |
| Building Size: | 143,880 SF        |
|                |                   |
|                | 030223            |