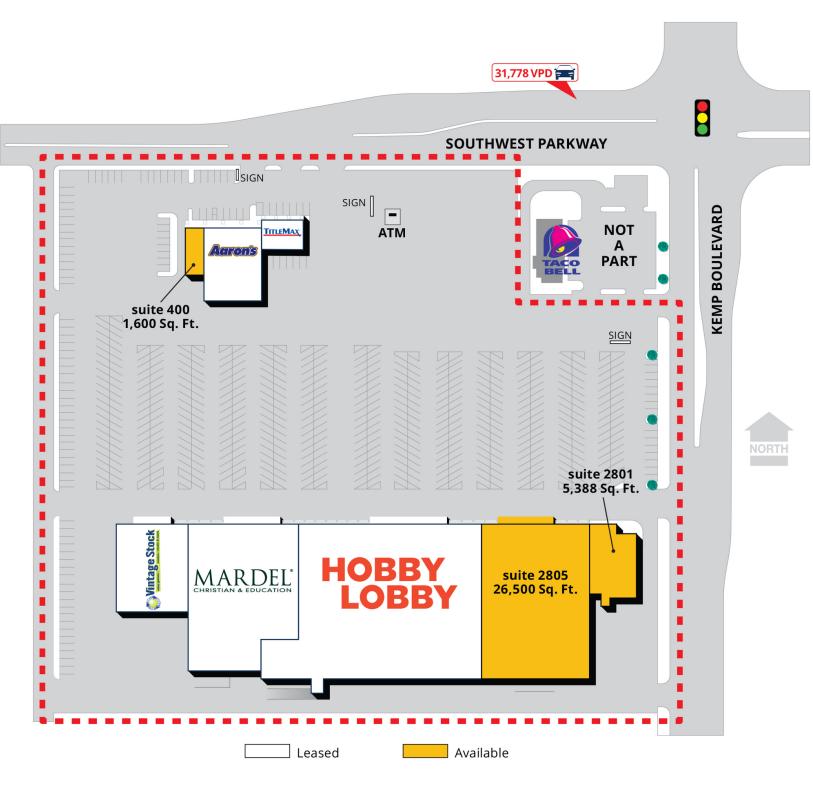

Suite 2801 - This space is a fully furnished restaurant space with full buildout remaining in the space. The former restaurant historically had exceptional sales year over year and a health ratio of 4%.

#### **OFFERING SUMMARY**

| Lease Rate:    | Negotiable        |
|----------------|-------------------|
|                |                   |
| Available SF:  | 1,600 - 26,500 SF |
|                |                   |
| Lot Size:      | 13.22 Acres       |
|                |                   |
| Building Size: | 143,880 SF        |
|                |                   |

| SPACES     | LEASE RATE | SPACE SIZE |
|------------|------------|------------|
| Suite 400  | Negotiable | 1,600 SF   |
| Suite 2801 | Negotiable | 5,338 SF   |
| Suite 2805 | Negotiable | 26,500 SF  |