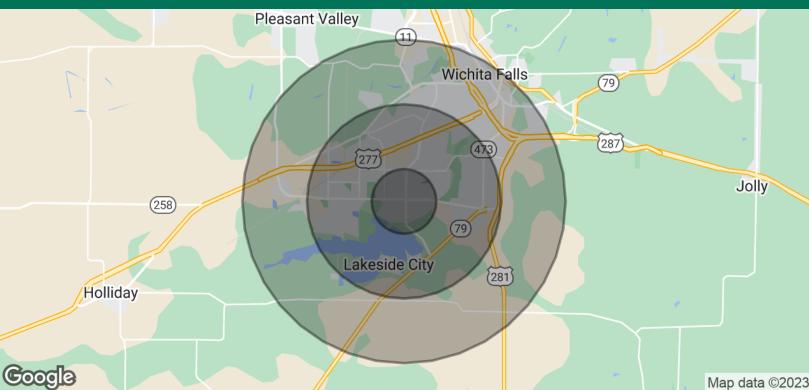

## HOBBY LOBBY PLAZA

2805 SOUTHWEST PARKWAY, WICHITA FALLS, TX 76308

FOR

LEASE

| POPULATION           | 1 MILE    | 3 MILES   | 5 MILES   |  |
|----------------------|-----------|-----------|-----------|--|
| Total Population     | 8,798     | 47,369    | 76,969    |  |
| Average Age          | 31.8      | 34.1      | 33.4      |  |
| Average Age (Male)   | 30.1      | 31.9      | 31.4      |  |
| Average Age (Female) | 35.2      | 37.1      | 36.2      |  |
| HOUSEHOLDS & INCOME  | 1 MILE    | 3 MILES   | 5 MILES   |  |
| Total Households     | 3,660     | 19,617    | 31,154    |  |
| # of Persons per HH  | 2.4       | 2.4       | 2.5       |  |
| Average HH Income    | \$60,375  | \$66,992  | \$62,133  |  |
| Average House Value  | \$127,681 | \$160,970 | \$148,435 |  |
|                      |           |           |           |  |

\* Demographic data derived from 2020 ACS - US Census

09072023

**EV ERNST** 

eernst@priceedwards.com 0: 405.843.7474