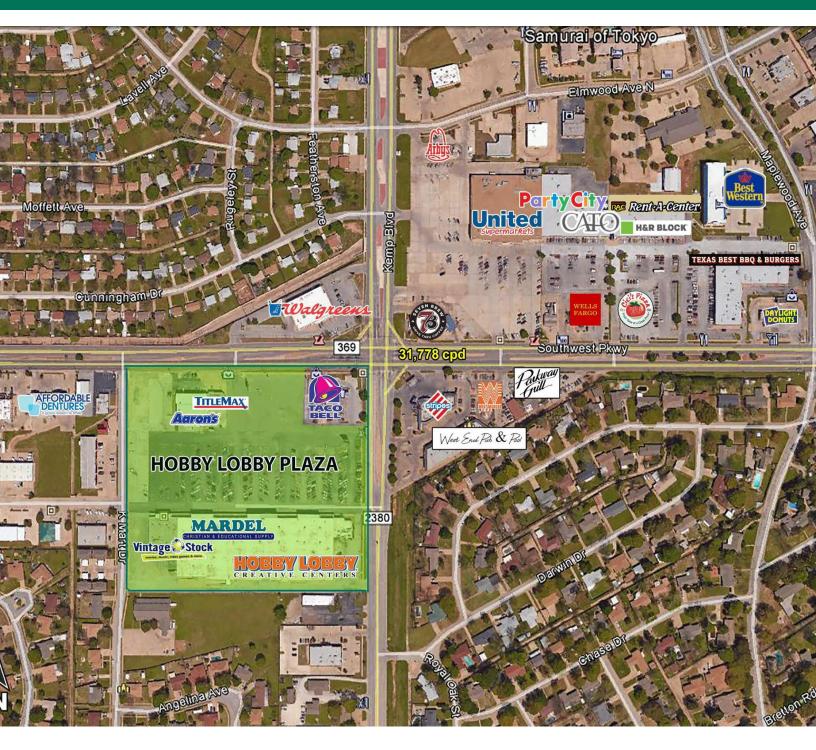

#### **PROPERTY DESCRIPTION**

This Center is located on the major retail corridor Kemp Boulevard and provides easy access to all parts of Wichita Falls. It is anchored by Mardel, Hobby Lobby, Vintage Stock, Aaron's and TitleMax.