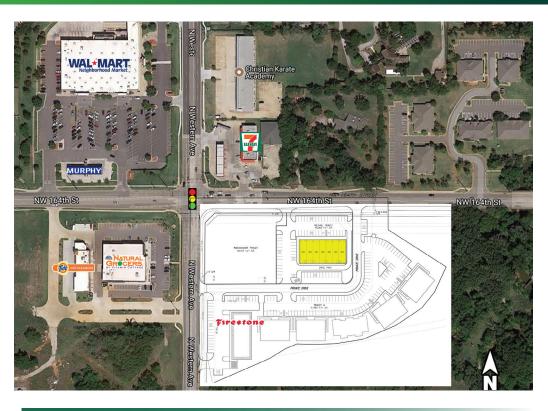

### RETAIL SPACE NOW AVAILABLE FOR PRE-LEASE

- The proposed Shopping Center gives excellent exposure to a major intersection of West Edmond & North OKC
- Site located on the southeast corner, across the street from Natural Grocers and Wal-Mart Neighborhood Market
- Space sizes are flexible to accommodate Tenant's needs

Located off hard corner

Excellent visability

Cross streets: NW 164th & N Western Ave

| TRAFFIC COUNTS | 5     |        |
|----------------|-------|--------|
| NW 164th       | East  | 17,784 |
| NW 164th       | West  | 18,151 |
| N Western Ave  | North | 19,037 |
| N Western Ave  | South | 18,927 |