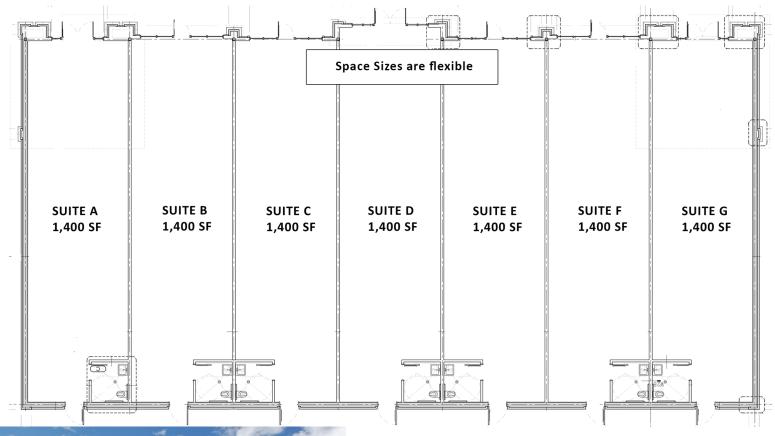

### RETAIL SPACE NOW AVAILABLE FOR PRE-LEASE

- The proposed Shopping Center gives excellent exposure to a major intersection of West Edmond & North OKC
- Site located on the southeast corner, across the street from Natural Grocers and Wal-Mart Neighborhood Market
- Space sizes are flexible to accommodate Tenant's needs

#### PROPERTY HIGHLIGHTS

Available SF - 9,800 SF

• Suites A-G - 1,400 SF each

Building Size - 9,800 SF

Lot Size - 1.91 Acres

• Parking - 80 Parking Spaces

Commercial Zoning

• Lease Rate is Negotiable