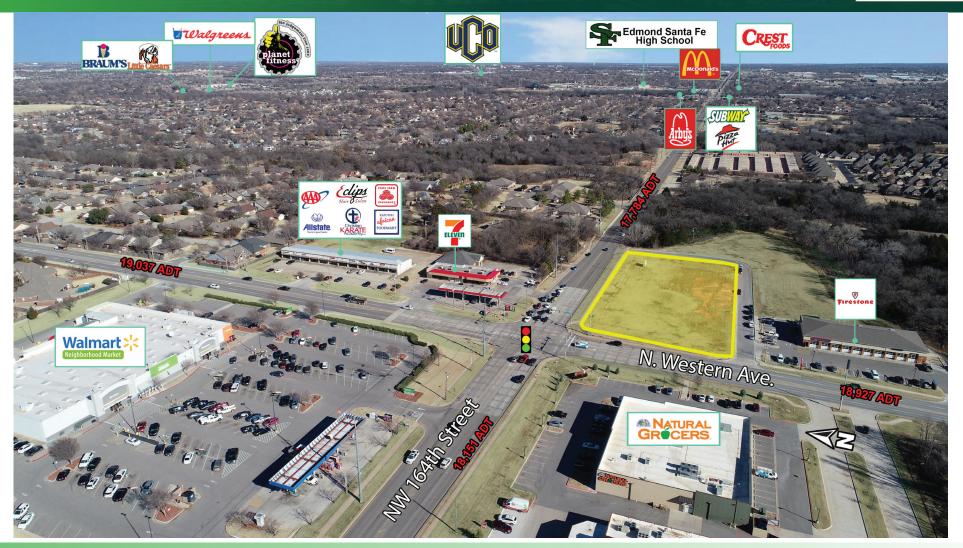

### RETAIL SPACE NOW AVAILABLE FOR PRE-LEASE

- The proposed Shopping Center gives excellent exposure to a major intersection of West Edmond & North OKC
- Site located on the southeast corner, across the street from Natural Grocers and Wal-Mart Neighborhood Market
- Space sizes are flexible to accommodate Tenant's needs

#### PROPERTY HIGHLIGHTS

Available SF - 9,800 SF

• Suites A-G - 1,400 SF each

Building Size - 9,800 SF

Lot Size - 1.91 Acres

• Parking - 80 Parking Spaces

Commercial Zoning

• Lease Rate is Negotiable

Located off hard corner

Excellent visability

Cross streets: NW 164th & N Western Ave

| TRAFFIC COUNTS | 5     |        |
|----------------|-------|--------|
| NW 164th       | East  | 17,784 |
| NW 164th       | West  | 18,151 |
| N Western Ave  | North | 19,037 |
| N Western Ave  | South | 18,927 |