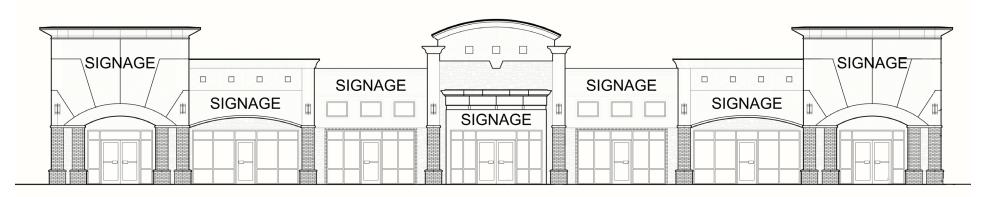

### RETAIL SPACE NOW AVAILABLE FOR PRE-LEASE

- The proposed Shopping Center gives excellent exposure to a major intersection of West Edmond & North OKC
- Site located on the southeast corner, across the street from Natural Grocers and Wal-Mart Neighborhood Market
- Space sizes are flexible to accommodate Tenant's needs

#### PROPERTY HIGHLIGHTS

Available SF - 9,800 SF

• Suites A-G - 1,400 SF each

Building Size - 9,800 SF

Lot Size - 1.91 Acres

• Parking - 80 Parking Spaces

Commercial Zoning

• Lease Rate is Negotiable