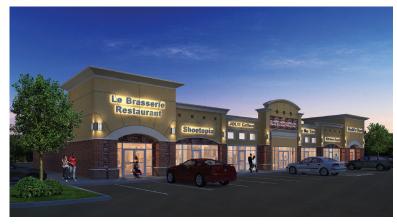

### RETAIL SPACE NOW AVAILABLE FOR PRE-LEASE

- The proposed Shopping Center gives excellent exposure to a major intersection of West Edmond & North OKC
- Site located on the southeast corner, across the street from Natural Grocers and Wal-Mart Neighborhood Market
- Space sizes are flexible to accommodate Tenant's needs

#### PROPERTY HIGHLIGHTS

Available SF - 9,800 SF

• Suites A-G - 1,400 SF each

Building Size - 9,800 SF

Lot Size - 1.91 Acres

• Parking - 80 Parking Spaces

Commercial Zoning

• Lease Rate is Negotiable