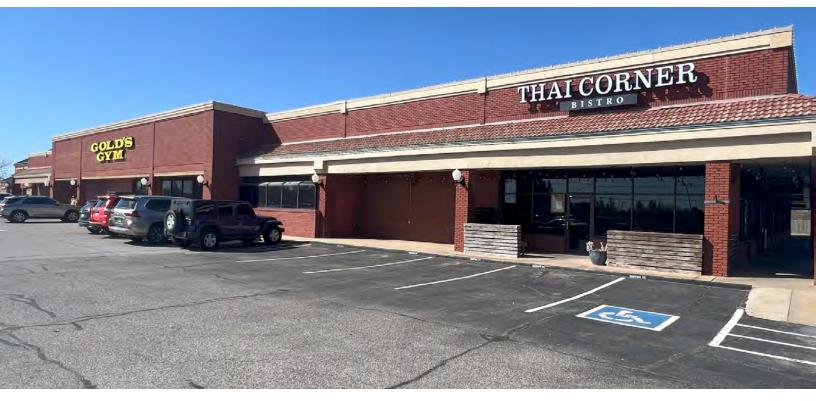

#### **PROPERTY DESCRIPTION**

Kickingbird Square is situated at the busy intersection of E Danforth Road and N Bryant Ave in Edmond, Oklahoma, offering a variety of dining, shopping, and entertainment choices. This center is designed with accessibility in mind, featuring easy access and ample parking to accommodate all visitors easily. The center is home to a diverse mix of establishments, including Icon Cinemas, Pet Supplies Plus, Signature Grill, Interurban, GOLD'S Gym plus a strong mix of retail and service tenants attracting a broad customer base.