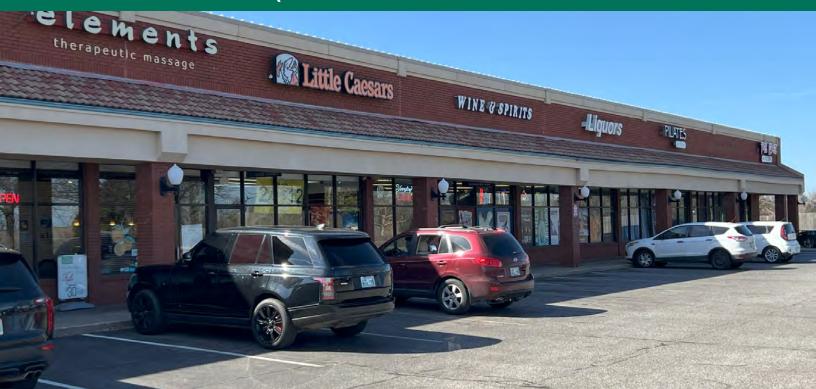

#### **PROPERTY DESCRIPTION**

Kickingbird Square is situated at the busy intersection of E Danforth Road and N Bryant Ave in Edmond, Oklahoma, offering a variety of dining, shopping, and entertainment choices. This center is designed with accessibility in mind, featuring easy access and ample parking to accommodate all visitors easily. The center is home to a diverse mix of establishments, including Icon Cinemas, Pet Supplies Plus, Signature Grill, Interurban, GOLD'S Gym plus a strong mix of retail and service tenants attracting a broad customer base.