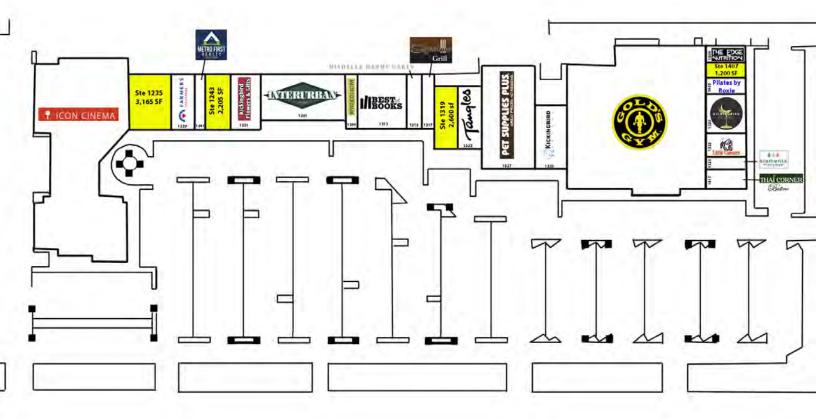

#### OFFERING SUMMARY

| Lease Rate     |                       | \$18.00 - 20.00 SF/yr (NNN) |  |  |
|----------------|-----------------------|-----------------------------|--|--|
| Available SF:  |                       | 1,200 - 3,165 SF            |  |  |
| Building Size: |                       | 111,749 SF                  |  |  |
| SPACES         | LEASE RATE            | SPACE SIZE                  |  |  |
| Suite 1235     | \$18.00 - 20.00 SF/yı | r 3,165 SF                  |  |  |
| Suite 1243     | \$18.00 - 20.00 SF/yı | r 2,205 SF                  |  |  |
| Suite 1319     | \$18.00 - 20.00 SF/yı | r 2,600 SF                  |  |  |
| Suite 1407     | \$18.00 - 20.00 SF/yı | r 1,200 SF                  |  |  |