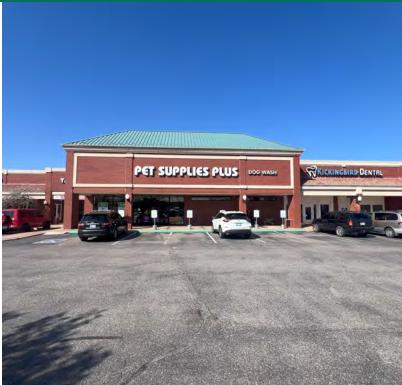

#### **PROPERTY DESCRIPTION**

Kickingbird Square is situated at the busy intersection of E Danforth Road and N Bryant Ave in Edmond, Oklahoma, offering a variety of dining, shopping, and entertainment choices. This center is designed with accessibility in mind, featuring easy access and ample parking to accommodate all visitors easily. The center is home to a diverse mix of establishments, including Icon Cinemas, Pet Supplies Plus, Signature Grill, Interurban, GOLD'S Gym plus a strong mix of retail and service tenants attracting a broad customer base.