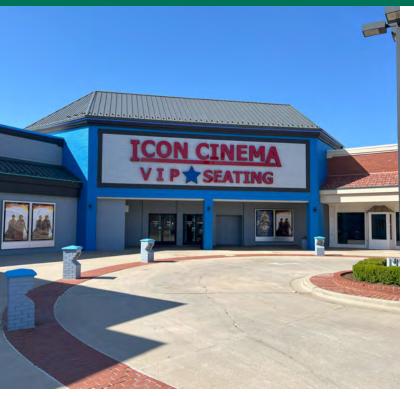

#### **PROPERTY DESCRIPTION**

Kickingbird Square is situated at the busy intersection of E Danforth Road and N Bryant Ave in Edmond, Oklahoma, offering a variety of dining, shopping, and entertainment choices. This center is designed with accessibility in mind, featuring easy access and ample parking to accommodate all visitors easily. The center is home to a diverse mix of establishments, including Icon Cinemas, Pet Supplies Plus, Signature Grill, Interurban, GOLD'S Gym plus a strong mix of retail and service tenants attracting a broad customer base.