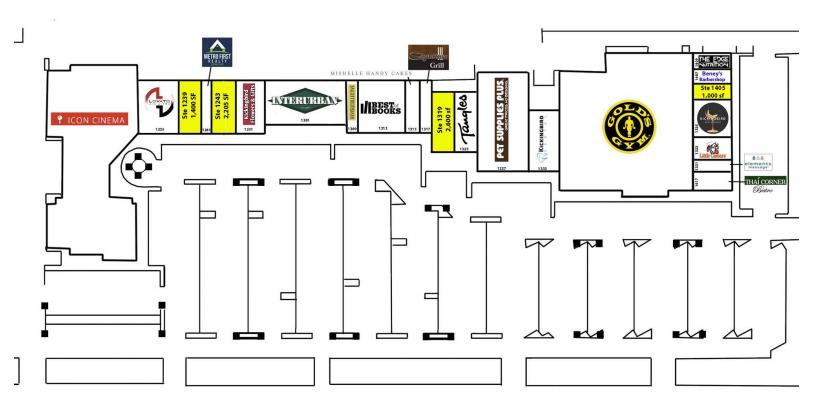

### KICKINGBIRD SQUARE

1215 - 1417 E DANFORTH RD, EDMOND, OK 73034

Kickingbird Square is situated at the busy intersection of E Danforth Road and N Bryant Ave in Edmond, Oklahoma, offering a variety of dining, shopping, and entertainment choices. This center is designed with accessibility in mind, featuring easy access and ample parking to accommodate all visitors easily. The center is home to a diverse mix of establishments, including Icon Cinemas, Pet Supplies Plus, Signature Grill, Interurban, GOLD'S Gym plus a strong mix of retail and service tenants attracting a broad customer base.

#### OFFERING SUMMARY

| Lease Rate     |                      | \$18.00 - 20.00 SF/yr (NNN) |  |
|----------------|----------------------|-----------------------------|--|
| Available SF:  |                      | 1,000 - 2,600 SF            |  |
| Building Size: |                      | 111,749 SF                  |  |
| SPACES         | LEASE RATE           | SPACE SIZE                  |  |
| Suite 1239     | \$18.00 - 20.00 SF/y | r 1,400 SF                  |  |
| Suite 1243     | \$18.00 - 20.00 SF/y | r 2,205 SF                  |  |
| Suite 1319     | \$18.00 - 20.00 SF/y | r 2,600 SF                  |  |
| Suite 1405     | \$18.00 - 20.00 SF/y | r 1,000 SF                  |  |