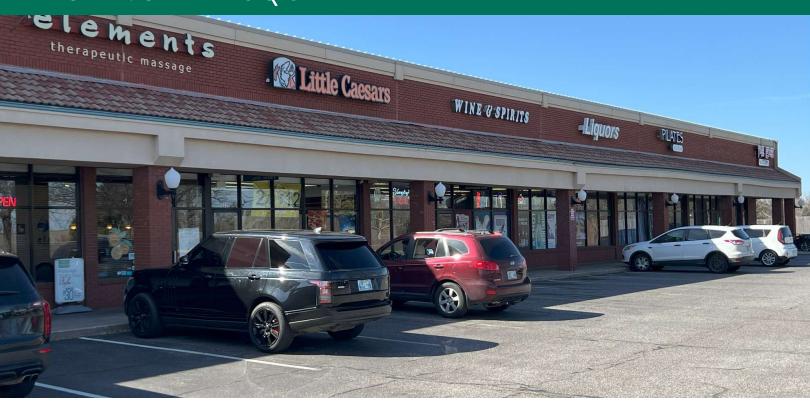

### KICKINGBIRD SQUARE

1215 - 1417 E DANFORTH RD, EDMOND, OK 73034

Kickingbird Square is situated at the busy intersection of E Danforth Road and N Bryant Ave in Edmond, Oklahoma, offering a variety of dining, shopping, and entertainment choices. This center is designed with accessibility in mind, featuring easy access and ample parking to accommodate all visitors easily. The center is home to a diverse mix of establishments, including Icon Cinemas, Pet Supplies Plus, Signature Grill, Interurban, GOLD'S Gym plus a strong mix of retail and service tenants attracting a broad customer base.