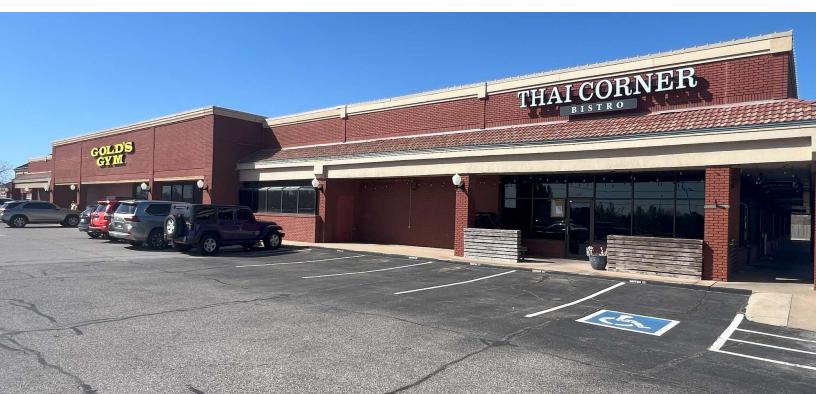

### KICKINGBIRD SQUARE

1215 - 1417 E DANFORTH RD, EDMOND, OK 73034

Kickingbird Square is situated at the busy intersection of E Danforth Road and N Bryant Ave in Edmond, Oklahoma, offering a variety of dining, shopping, and entertainment choices. This center is designed with accessibility in mind, featuring easy access and ample parking to accommodate all visitors easily. The center is home to a diverse mix of establishments, including Icon Cinemas, Pet Supplies Plus, Signature Grill, Interurban, GOLD'S Gym plus a strong mix of retail and service tenants attracting a broad customer base.