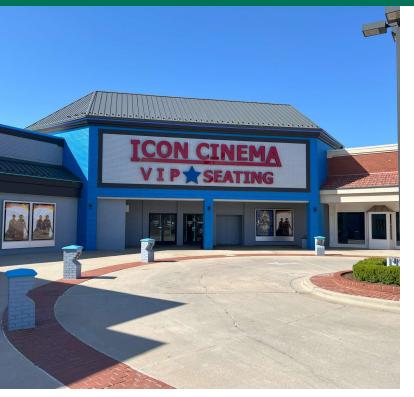

### KICKINGBIRD SQUARE

1215 - 1417 E DANFORTH RD, EDMOND, OK 73034

Kickingbird Square is situated at the busy intersection of E Danforth Road and N Bryant Ave in Edmond, Oklahoma, offering a variety of dining, shopping, and entertainment choices. This center is designed with accessibility in mind, featuring easy access and ample parking to accommodate all visitors easily. The center is home to a diverse mix of establishments, including Icon Cinemas, Pet Supplies Plus, Signature Grill, Interurban, GOLD'S Gym plus a strong mix of retail and service tenants attracting a broad customer base.