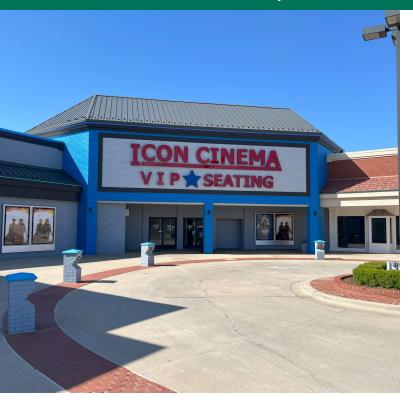

### KICKINGBIRD SQUARE

1215 - 1417 E DANFORTH RD, EDMOND, OK 73034

Kickingbird Square is situated at the busy intersection of E Danforth Road and N Bryant Ave in Edmond, Oklahoma, offering a variety of dining, shopping, and entertainment choices. This center is designed with accessibility in mind, featuring easy access and ample parking to accommodate all visitors easily. The center is home to a diverse mix of establishments, including Icon Cinemas, Pet Supplies Plus, Signature Grill, Interurban, GOLD'S Gym plus a strong mix of retail and service tenants attracting a broad customer base.