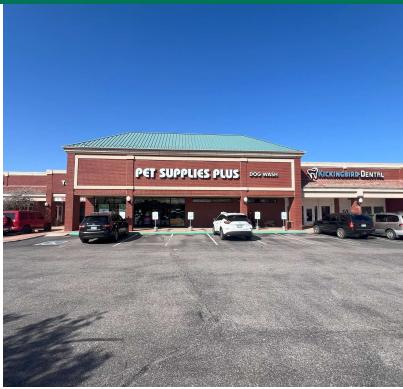

### KICKINGBIRD SQUARE

1215 - 1417 E DANFORTH RD, EDMOND, OK 73034

Kickingbird Square is situated at the busy intersection of E Danforth Road and N Bryant Ave in Edmond, Oklahoma, offering a variety of dining, shopping, and entertainment choices. This center is designed with accessibility in mind, featuring easy access and ample parking to accommodate all visitors easily. The center is home to a diverse mix of establishments, including Icon Cinemas, Pet Supplies Plus, Signature Grill, Interurban, GOLD'S Gym plus a strong mix of retail and service tenants attracting a broad customer base.