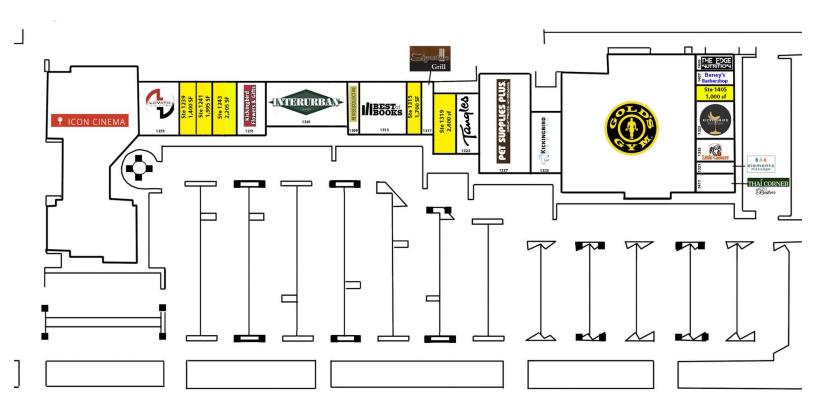

#### OFFERING SUMMARY

| Lease Rate     |                      | \$18.00 - 20.00 SF/yr (NNN) |  |
|----------------|----------------------|-----------------------------|--|
| Available SF:  |                      | 1,000 - 2,600 SF            |  |
| Building Size: |                      | 111,749 SF                  |  |
| SPACES         | LEASE RATE           | SPACE SIZE                  |  |
| Suite 1239     | \$18.00 - 20.00 SF/y | r 1,400 SF                  |  |
| Suite 1241     | \$18.00 - 20.00 SF/y | r 1,995 SF                  |  |
| Suite 1243     | \$18.00 - 20.00 SF/y | r 2,205 SF                  |  |
| Suite 1315     | \$18.00 - 20.00 SF/y | r 1,700 SF                  |  |
| Suite 1319     | \$18.00 - 20.00 SF/y | r 2,600 SF                  |  |
| Suite 1405     | \$18.00 - 20.00 SF/y | r 1,000 SF                  |  |