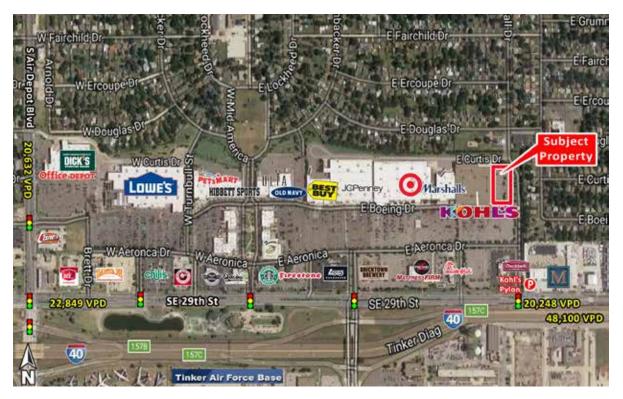

Midwest City, OK 73110 | 7401 SE 29th St | SE 29th & S Midwest Blvd | #114

- 24,500 +/- sf space available adjacent to Kohl's.
- Located off SE 29th Street, facing Interstate 40 and across from Tinker Air Force Base

Midwest City, OK 73110 | 7401 SE 29th St | SE 29th & S Midwest Blvd | #114

Midwest City, OK 73110 | 7401 SE 29th St | SE 29th & S Midwest Blvd | #114

Midwest City, OK 73110 | 7401 SE 29th St | SE 29th & S Midwest Blvd | #114