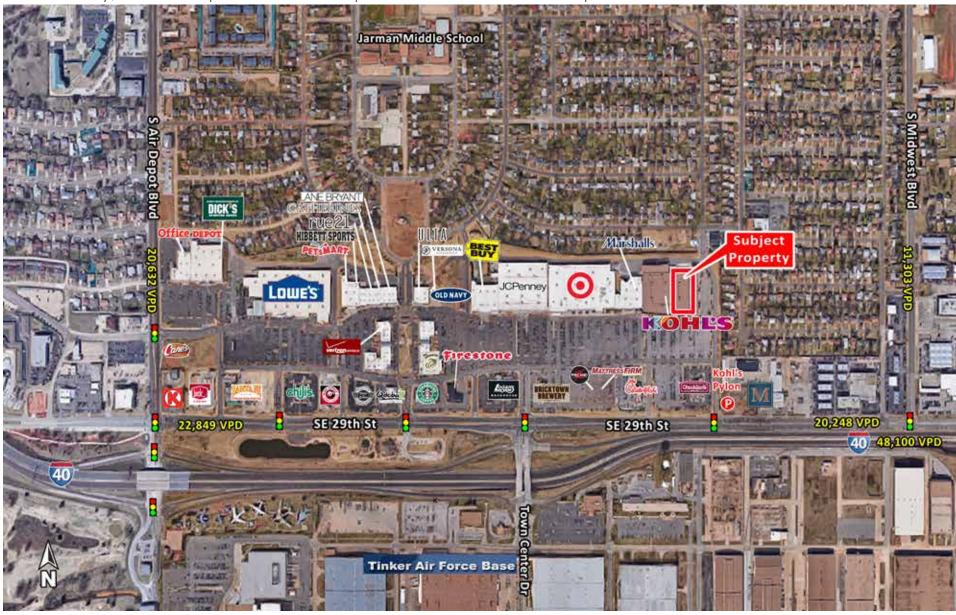

Midwest City, OK 73110 | 7401 SE 29th St | SE 29th & S Midwest Blvd | #114

- 24,500 +/- sf space available adjacent to Kohl's.
- Located off SE 29th Street, facing Interstate 40 and across from Tinker Air Force Base

Midwest City, OK 73110 | 7401 SE 29th St | SE 29th & S Midwest Blvd | #114

Midwest City, OK 73110 | 7401 SE 29th St | SE 29th & S Midwest Blvd | #114

Midwest City, OK 73110 | 7401 SE 29th St | SE 29th & S Midwest Blvd | #114