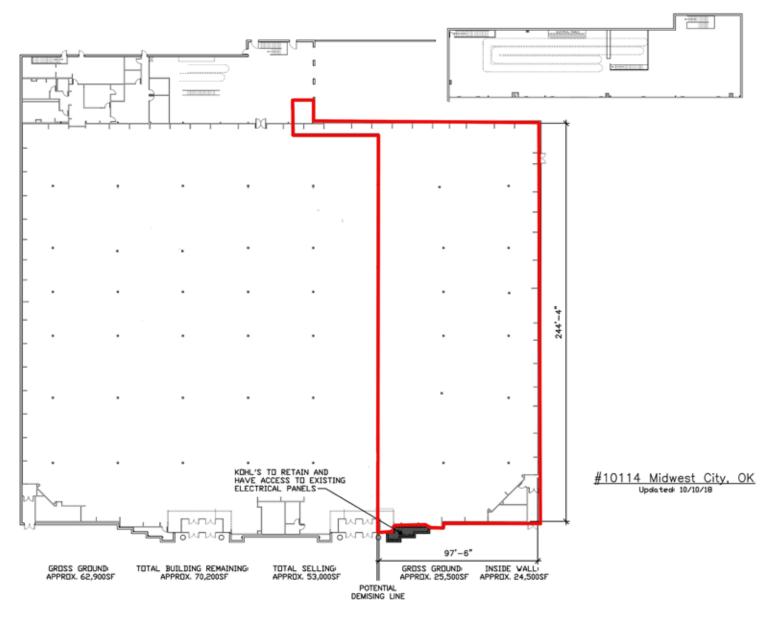

24,500 SF

FRONTAGE:

**APPROXIMATELY 97'6"** 

**ZONING:** 

COMMERCIAL

RATES:

**CALL FOR DETAILS** 

KARLEEN KRYWUCKI . kkrywucki@priceedwards.com . 405.239.1243