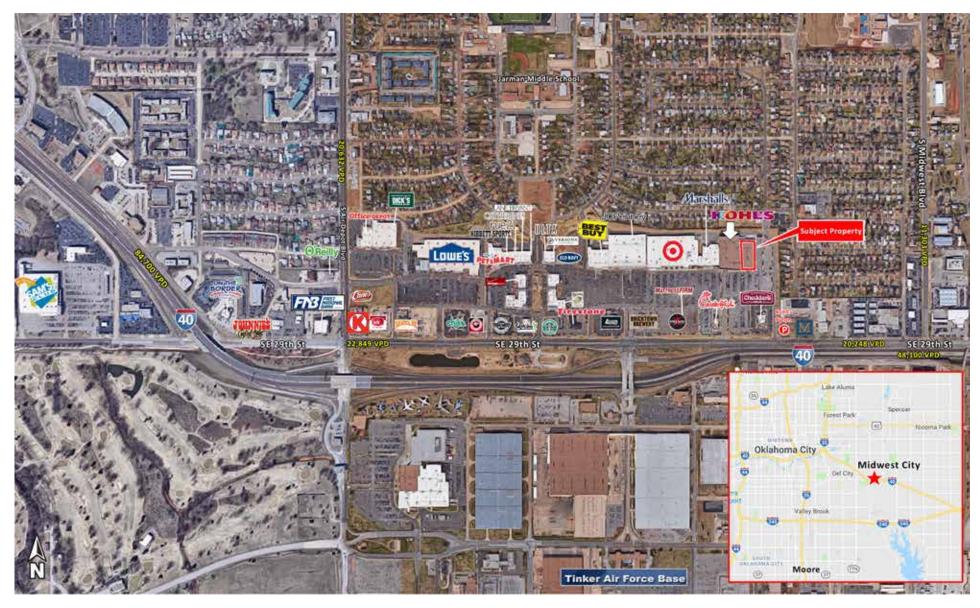

Midwest City, OK 73110 | 7401 SE 29th St | SE 29th & S Midwest Blvd | #114

- 24,500 +/- sf space available adjacent to Kohl's.
- Located off SE 29th Street, facing Interstate 40 and across from Tinker Air Force Base

Midwest City, OK 73110 | 7401 SE 29th St | SE 29th & S Midwest Blvd | #114

Midwest City, OK 73110 | 7401 SE 29th St | SE 29th & S Midwest Blvd | #114

Midwest City, OK 73110 | 7401 SE 29th St | SE 29th & S Midwest Blvd | #114