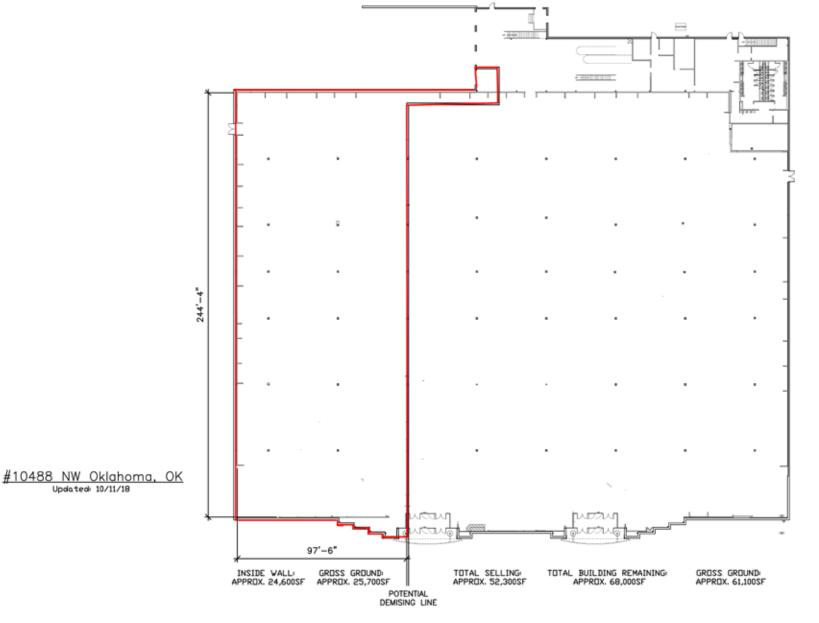

24,600 SF

FRONTAGE:

**APPROXIMATELY 97'6"** 

**ZONING:** 

COMMERCIAL

RATES:

**CALL FOR DETAILS** 

EVEREST ERNST . eernst@priceedwards.com . 405.239.1250