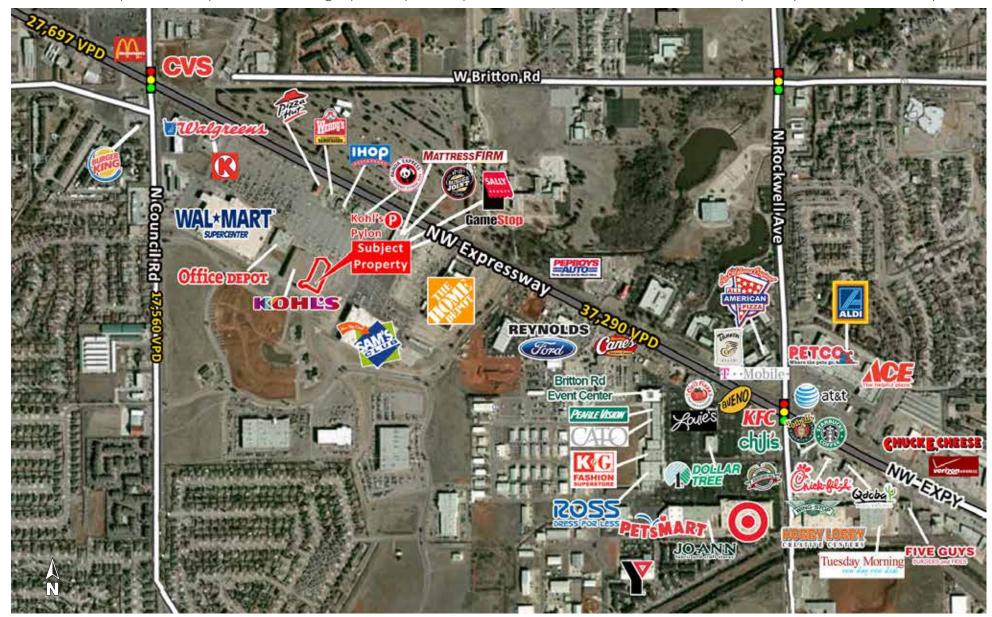

Oklahoma City, OK 73132 | 9001 NW Passage | NW Expressway between Council Rd & Rockwell Ave | #488 | NW Oklahoma City

- 24,600 +/- sf space available adjacent to Kohl's.
- Located on NW Expressway, between N Council Rd & N Rockwell Ave located in Silver Springs Pointe Shopping Center with Walmart Supercenter, Office Depot and Sam's Club.

| DEMOGRAPHICS           | 1 MILE    | 3 MILES   | 5 MILES   | TRAFFIC COUNTS       |       |        |
|------------------------|-----------|-----------|-----------|----------------------|-------|--------|
| 2018 POPULATION        | 11,544    | 71,176    | 155,307   | NW Expressway        | east  | 37,290 |
| 2018 AVERAGE HH INCOME | \$ 70,052 | \$ 81,133 | \$ 80,917 | <b>NW Expressway</b> | west  | 27,697 |
| 2018 MEDIAN HH INCOME  | \$ 56,577 | \$ 63,769 | \$ 59,969 | N Council Rd         | South | 17,560 |