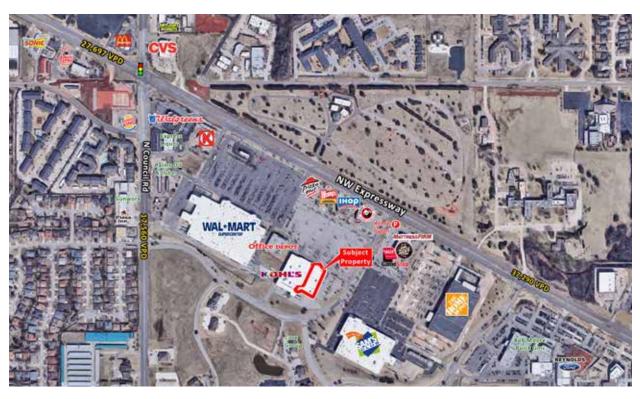

Oklahoma City, OK 73132 | 9001 NW Passage | NW Expressway between Council Rd & Rockwell Ave | #488 | NW Oklahoma City

- 24,600 +/- sf space available adjacent to Kohl's.
- Located on NW Expressway, between N Council Rd & N Rockwell Ave located in Silver Springs Pointe Shopping Center with Walmart Supercenter, Office Depot and Sam's Club.