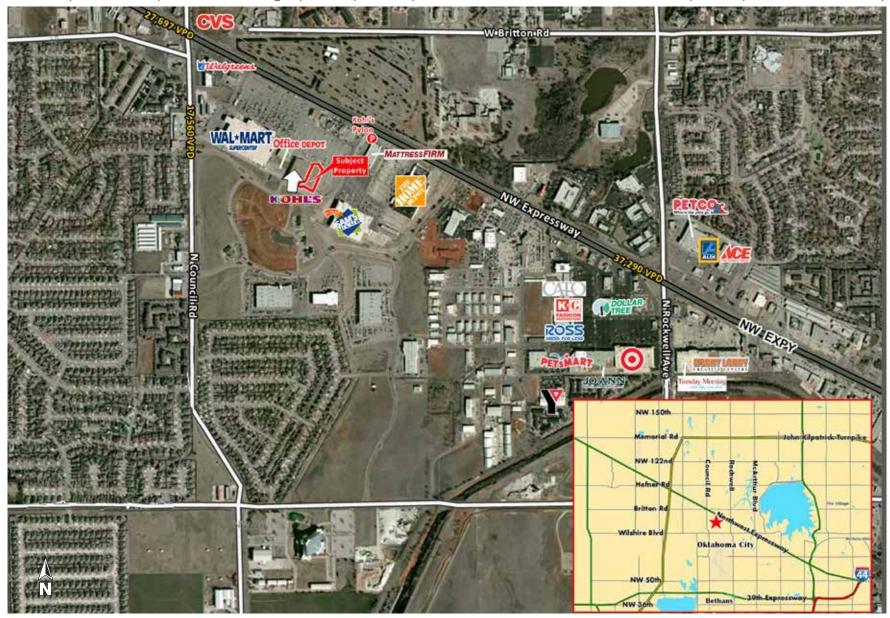

Oklahoma City, OK 73132 | 9001 NW Passage | NW Expressway between Council Rd & Rockwell Ave | #488 | NW Oklahoma City

- 24,600 +/- sf space available adjacent to Kohl's.
- Located on NW Expressway, between N Council Rd & N Rockwell Ave located in Silver Springs Pointe Shopping Center with Walmart Supercenter, Office Depot and Sam's Club.