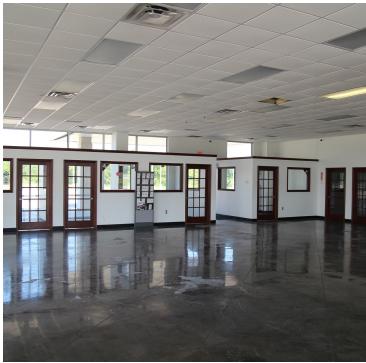

11.24 Acres (according

to County Assessor)

8 offices, seating area, parts department, 4 restrooms, break area, showroom, storage.

3 hydraulic lifts - two 12,000 pound & one 18,000 pound

Building height 16'