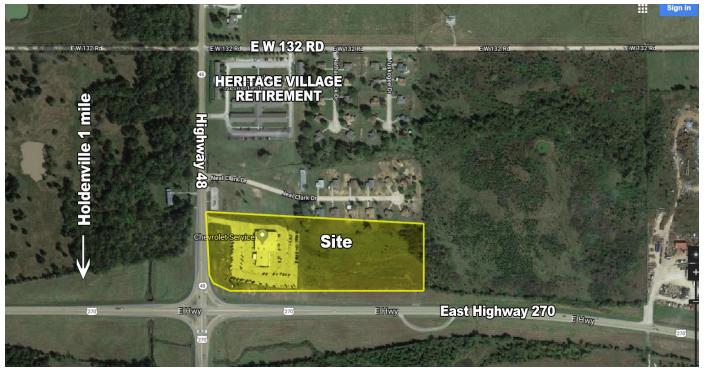

Metal Construction with stucco facade

Building Size: 15,155

**LOCATION OVERVIEW** 

Holdenville, OK

Located a mile north of Holdenville.

NE corner of Highway 270 & Highway 48

2009 75 miles to Oklahoma City

40 miles to Shawnee

46 miles to McAlester

20 miles to Seminole