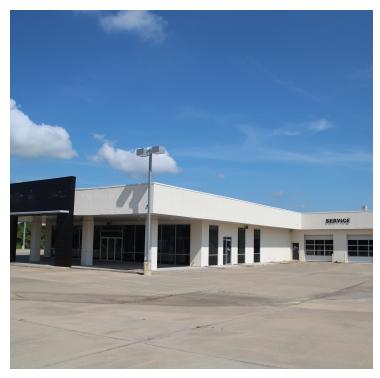

# FOR LEASE - FORMER CAR DEALERSHIP 3224 Highway 48, Holdenville, OK 74848

PRICE EDWARDS
&COMPANY

#### INDUSTRIAL/FLEX SPACE NOW AVAILABLE

Lease Price: \$7,950 NNN

**PROPERTY OVERVIEW** 

Former Car Lot - approximately 3 acres of concrete with another 8 acres of land to the east.

**VIEW 3D TOUR** 

Very clean property ready for immediate occupancy

Metal Construction with stucco facade

Building Size: 15,155

**LOCATION OVERVIEW** 

Holdenville, OK

Located a mile north of Holdenville.

NE corner of Highway 270 & Highway 48

2009 75 miles to Oklahoma City

40 miles to Shawnee