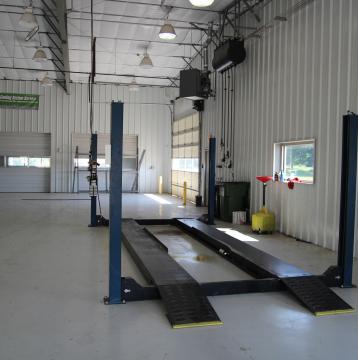

11.24 Acres (according

to County Assessor)

8 offices, seating area, parts department, 4 restrooms, break area, showroom, storage.

3 hydraulic lifts - two 12,000 pound & one 18,000 pound

Building height 16'