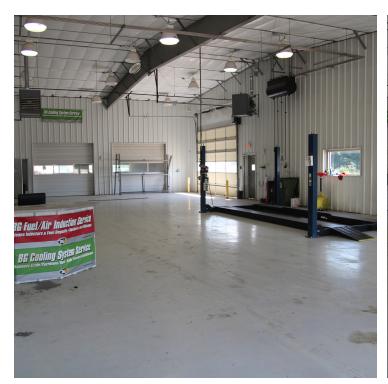

11.24 Acres (according

to County Assessor)

8 offices, seating area, parts department, 4 restrooms, break area, showroom, storage.

3 hydraulic lifts - two 12,000 pound & one 18,000 pound

Building height 16'