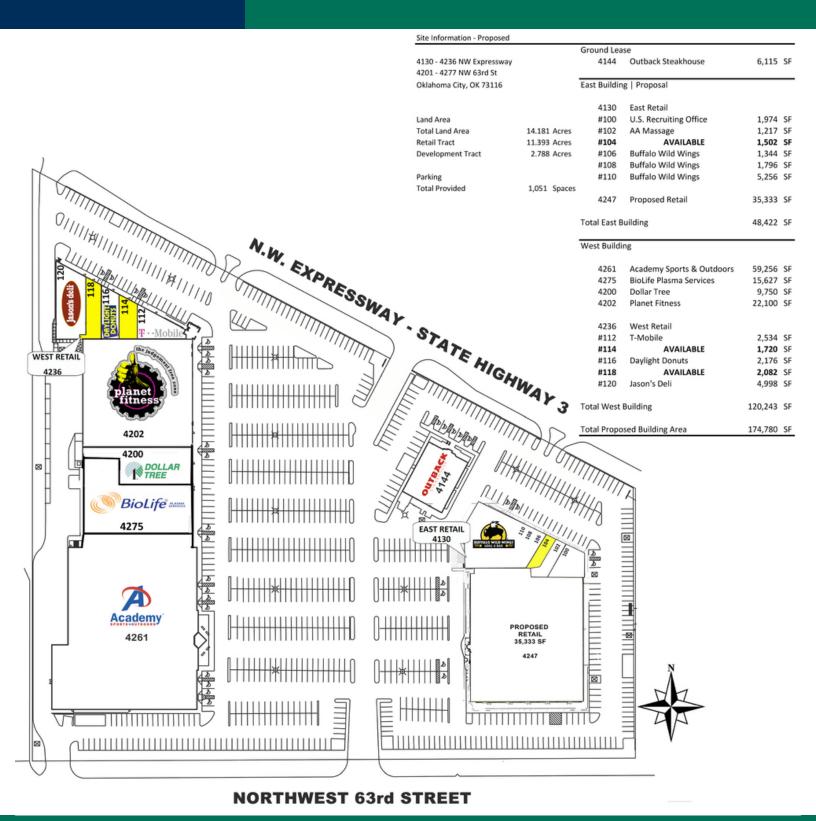

#### **OFFERING SUMMARY**

Lease Rate: \$17.00 SF/yr (NNN)

NNN charge: \$3.31 PSF

Building Size: 139,447 SF

Available SF: 1,502 - 2,082 SF

Submarket: Northwest

| SPACES    |               | LEASE RATE    |            | SPACE SIZE |
|-----------|---------------|---------------|------------|------------|
| Suite 104 | East Building | \$17.00 SF/yr | As-Is Rate | 1,502 SF   |
| Suite 114 | West Building | \$17.00 SF/yr | As-Is Rate | 1,720 SF   |
| Suite 118 | West Building | \$17.00 SF/yr | As-Is Rate | 2,082 SF   |