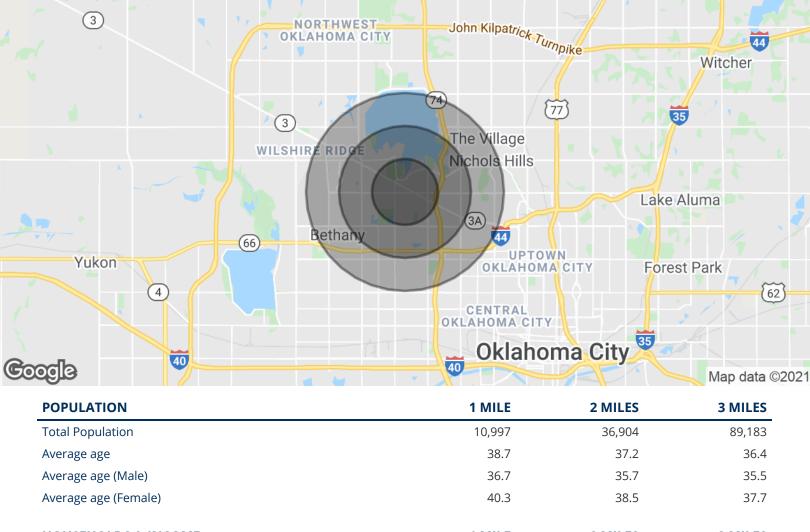

4200 Northwest Expressway, Oklahoma City, OK 73116

| HOUSEHOLDS & INCOME                            | 1 MILE    | 2 MILES   | 3 MILES   |
|------------------------------------------------|-----------|-----------|-----------|
| Total households                               | 5,063     | 16,765    | 38,826    |
| # of persons per HH                            | 2.2       | 2.2       | 2.3       |
| Average HH income                              | \$55,140  | \$54,330  | \$57,015  |
| Average house value                            | \$125,420 | \$129,402 | \$152,463 |
| * Demographic data derived from 2010 US Census |           |           |           |