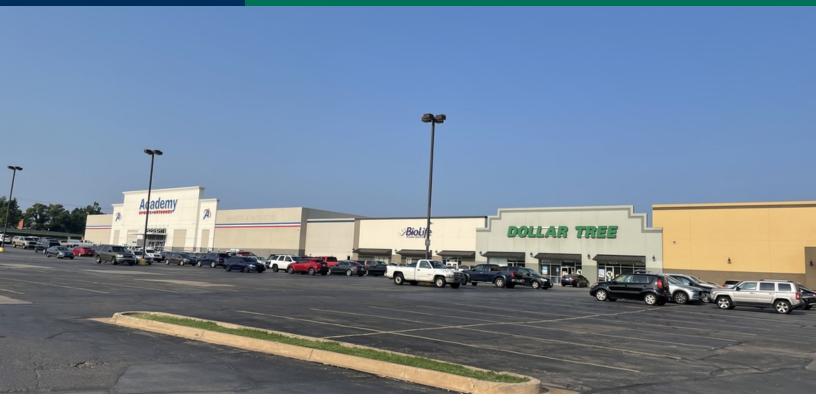

#### **PROPERTY OVERVIEW**

This Center is located on the busy intersection of NW 63rd & NW Expressway. Traffic and energy are created with the co-tenancy of Academy and Planet Fitness. Excellent small shop spaces available directly fronting Northwest Expressway, offering strong visibility.

With close proximity to Lake Hefner Parkway and Integris Hospital, this shopping center is visible and accessible to more than 73,000 cars per day.

Note: TI can be worked into a deal for a higher negotiated rate.