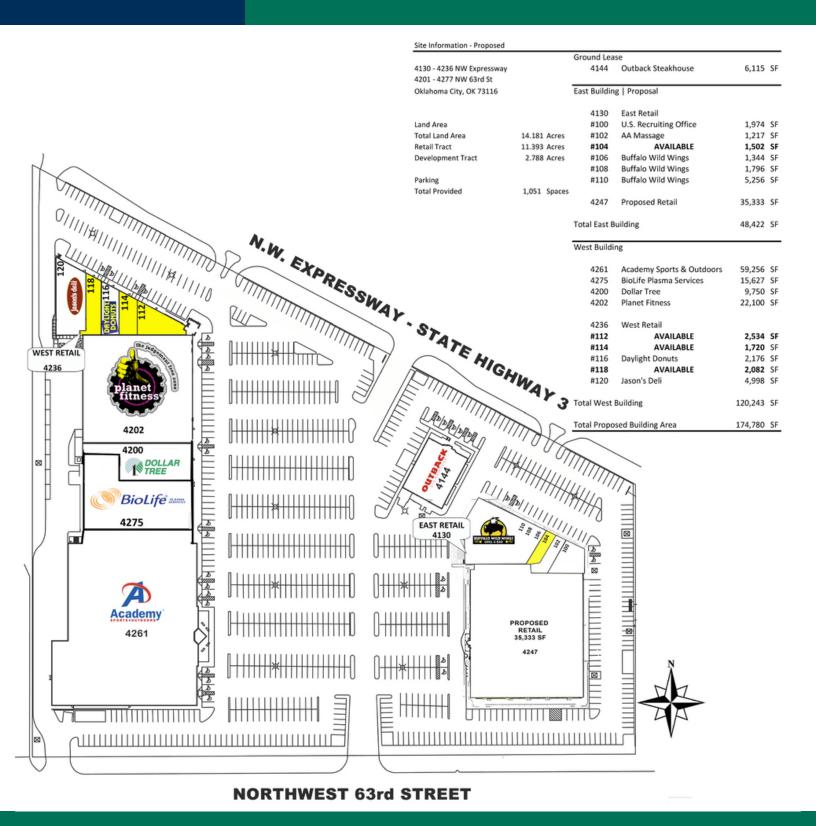

02092022

| SPACES    |               | LEASE RATE    |            | SPACE SIZE |
|-----------|---------------|---------------|------------|------------|
| Suite 104 | East Building | \$17.00 SF/yr | As-Is Rate | 1,502 SF   |
| Suite 112 | West Building | \$17.00 SF/yr | As-Is Rate | 2,534 SF   |
| Suite 114 | West Building | \$17.00 SF/yr | As-Is Rate | 1,720 SF   |
| Suite 118 | West Building | \$17.00 SF/yr | As-Is Rate | 2,082 SF   |