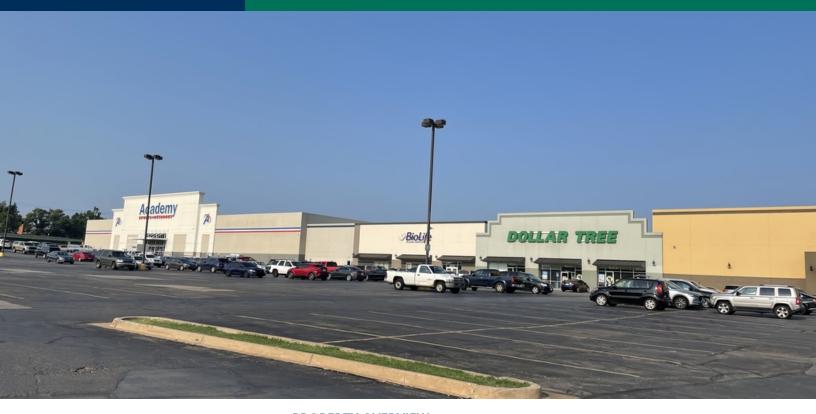

#### **PROPERTY OVERVIEW**

This Center is located on the busy intersection of NW 63rd & NW Expressway. Traffic and energy are created with the co-tenancy of Academy and Planet Fitness. Excellent small shop spaces available directly fronting Northwest Expressway, offering strong visibility.

With close proximity to Lake Hefner Parkway and Integris Hospital, this shopping center is visible and accessible to more than 73,000 cars per day.

Note: TI can be worked into a deal for a higher negotiated rate.