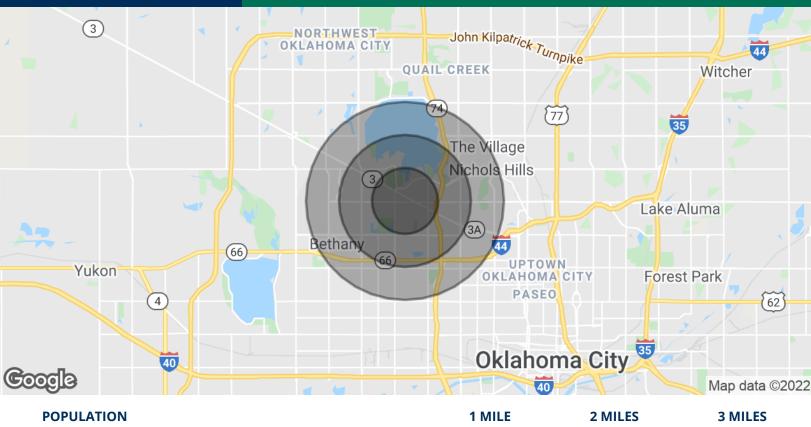

4200 Northwest Expressway, Oklahoma City, OK 73116

4200 Northwest Expressway, Oklahoma City, OK 73116

4200 Northwest Expressway, Oklahoma City, OK 73116

| POPULATION                                     | 1 MILE    | 2 MILES   | 3 MILES   |
|------------------------------------------------|-----------|-----------|-----------|
| Total Population                               | 10,997    | 36,904    | 89,183    |
| Average Age                                    | 38.7      | 37.2      | 36.4      |
| Average Age (Male)                             | 36.7      | 35.7      | 35.5      |
| Average Age (Female)                           | 40.3      | 38.5      | 37.7      |
| HOUSEHOLDS & INCOME                            | 1 MILE    | 2 MILES   | 3 MILES   |
| Total Households                               | 5,063     | 16,765    | 38,826    |
| # of Persons per HH                            | 2.2       | 2.2       | 2.3       |
| Average HH Income                              | \$55,140  | \$54,330  | \$57,015  |
| Average House Value                            | \$125,420 | \$129,402 | \$152,463 |
| * Demographic data derived from 2010 US Census |           |           |           |
| TRAFFIC COUNTS                                 |           |           |           |
| NIM Expressivay                                | Northwest |           | E6 420    |