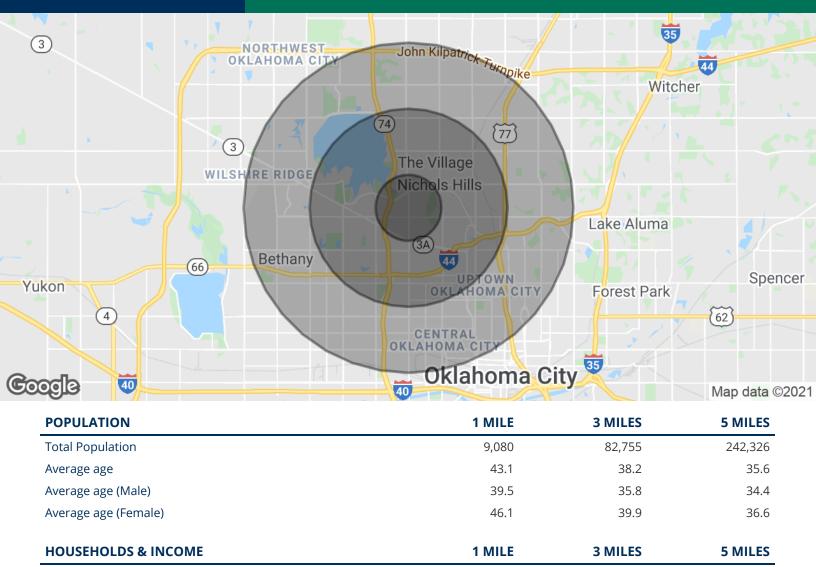

6807 - 7013 N May Ave, Oklahoma City, OK 73116

| * Demographic data derived | from 2010 US Census |
|----------------------------|---------------------|

### **TRAFFIC COUNTS:**

Total households

# of persons per HH

Average HH income

Average house value

| N May Ave | North | 25,633 |
|-----------|-------|--------|
| N May Ave | South | 25,874 |
|           |       | 080621 |

4.711

\$84,308

\$247,243

1.9

38,306

\$68,510

\$194,930

2.2

105,931

\$59,309

\$164,341

2.3

EV ERNST 405.843.7474 eernst@priceedwards.com priceedwards.com