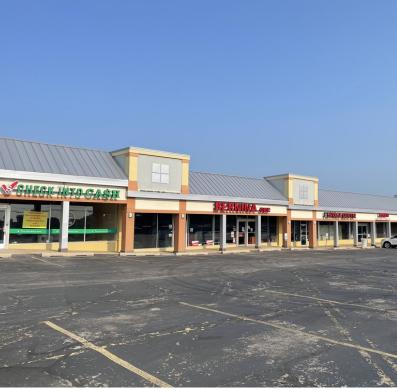

#### **PROPERTY OVERVIEW**

Great access with approximately 25,000 cars daily on the busy artery, May Avenue. Located between NW 63rd & Wilshire Blvd, this retail corridor serves all parts of north Oklahoma City. Local, regional and national retailers surround this property and the visibility and access is excellent.

### **LAKEWOOD SHOPPING CENTER**

### N.W. 69th STREET

### Location

6807 - 7013 N May Avenue Oklahoma City, OK 73116