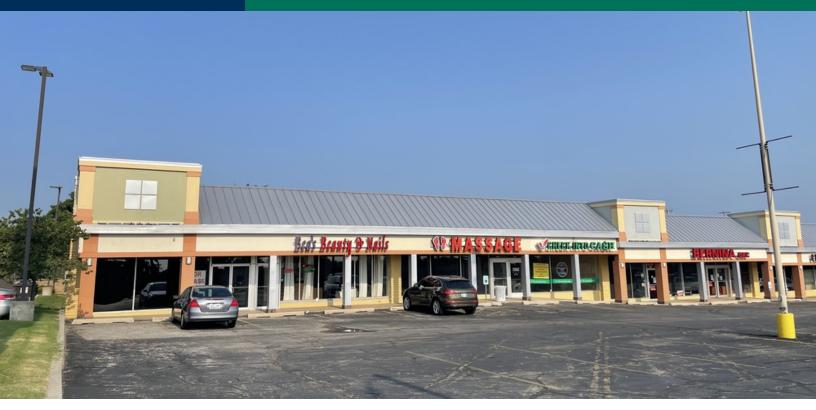

Note: TI can be worked into a deal for a higher negotiated rate.

| SPACES   |                | LEASE RATE    |            | SPACE SIZE |  |
|----------|----------------|---------------|------------|------------|--|
| 6907 - 8 | South Building | \$11.00 SF/yr | As-Is Rate | 5,000 SF   |  |
| 6813 -9  | South Building | \$11.00 SF/yr | As-Is Rate | 2,434 SF   |  |
| 6807 - 1 | South Building | \$11.00 SF/yr | As-Is Rate | 2,500 SF   |  |

### Courth Duilding

**Total North Building** 

| South Building      |                             |        |       |
|---------------------|-----------------------------|--------|-------|
| 1                   | AVAILABLE                   | 2,500  | SF    |
| 2                   | Beau's Beauty & Nails       | 2,500  | SF    |
| 3                   | Pearl of Orient Massage     | 2,500  | SF    |
| 4                   | Check Into Cash 2,500       |        | SF    |
| 5                   | Bernina Sewing Center       | 5,000  | SF    |
| 6                   | The Savage Quilter          | 4,000  | SF    |
| 7                   | Rocket color                | 4,000  | SF    |
| 8                   | AVAILABLE                   | 5,000  | SF    |
| 9                   | AVAILABLE                   | 2,434  | SF    |
| 10                  | Davita                      | 7,766  | SF    |
| Total S             | Total South Building 38,200 |        | SF    |
| Total Building Area |                             | 56,247 | SF    |
| Land Area           |                             |        |       |
| North               | Area                        | 1.4382 | Acres |