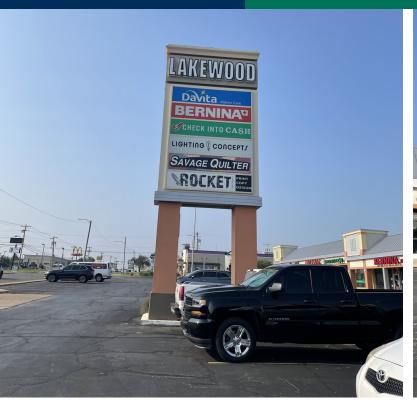

### **LAKEWOOD SHOPPING CENTER**

### Courth Duilding

**Total North Building** 

| South Building      |                             |        |       |
|---------------------|-----------------------------|--------|-------|
| 1                   | AVAILABLE                   | 2,500  | SF    |
| 2                   | Beau's Beauty & Nails       | 2,500  | SF    |
| 3                   | Pearl of Orient Massage     | 2,500  | SF    |
| 4                   | Check Into Cash 2,500       |        | SF    |
| 5                   | Bernina Sewing Center       | 5,000  | SF    |
| 6                   | The Savage Quilter          | 4,000  | SF    |
| 7                   | Rocket color                | 4,000  | SF    |
| 8                   | AVAILABLE                   | 5,000  | SF    |
| 9                   | AVAILABLE                   | 2,434  | SF    |
| 10                  | Davita                      | 7,766  | SF    |
| Total S             | Total South Building 38,200 |        | SF    |
| Total Building Area |                             | 56,247 | SF    |
| Land Area           |                             |        |       |
| North               | Area                        | 1.4382 | Acres |