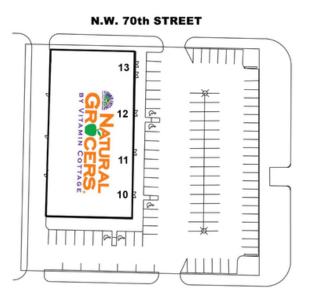

# Building Area North Building

| 10 | Natural Grocers | 4,841 | SF |
|----|-----------------|-------|----|
| 11 | Natural Grocers | 3,752 | SF |
| 12 | Natural Grocers | 4,234 | SF |
| 13 | Natural Grocers | 4,220 | SF |
|    |                 |       |    |

17,047 SF