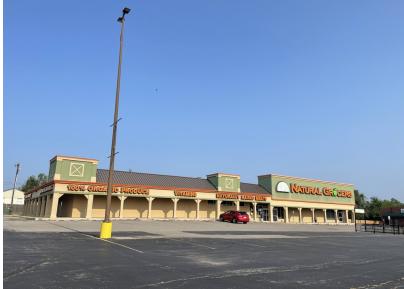

# Building Area North Building

| 10 | Natural Grocers | 4,841 | SF |
|----|-----------------|-------|----|
| 11 | Natural Grocers | 3,752 | SF |
| 12 | Natural Grocers | 4,234 | SF |
| 13 | Natural Grocers | 4,220 | SF |
|    |                 |       |    |

17,047 SF