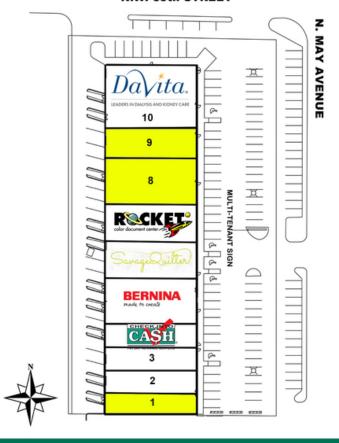

### Courth Duilding

**Total North Building** 

| South Building      |                             |        |       |
|---------------------|-----------------------------|--------|-------|
| 1                   | AVAILABLE                   | 2,500  | SF    |
| 2                   | Beau's Beauty & Nails       | 2,500  | SF    |
| 3                   | Pearl of Orient Massage     | 2,500  | SF    |
| 4                   | Check Into Cash 2,500       |        | SF    |
| 5                   | Bernina Sewing Center       | 5,000  | SF    |
| 6                   | The Savage Quilter          | 4,000  | SF    |
| 7                   | Rocket color                | 4,000  | SF    |
| 8                   | AVAILABLE                   | 5,000  | SF    |
| 9                   | AVAILABLE                   | 2,434  | SF    |
| 10                  | Davita                      | 7,766  | SF    |
| Total S             | Total South Building 38,200 |        | SF    |
| Total Building Area |                             | 56,247 | SF    |
| Land Area           |                             |        |       |
| North               | Area                        | 1.4382 | Acres |