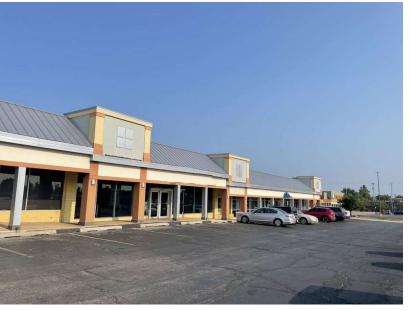

#### **PROPERTY OVERVIEW**

Great access with approximately 25,000 cars daily on the busy artery, May Avenue. Located between NW 63rd & Wilshire Blvd, this retail corridor serves all parts of north Oklahoma City. Local, regional and national retailers surround this property and the visibility and access is excellent.

### **LAKEWOOD SHOPPING CENTER**

### N.W. 69th STREET

### Location

6807 - 7013 N May Avenue Oklahoma City, OK 73116